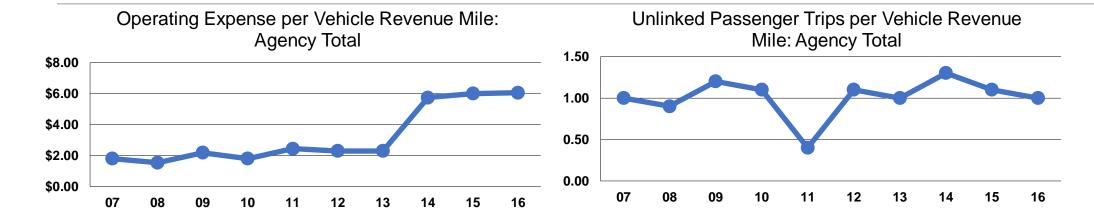

# **Service Efficiency**

| Operating Expenses per Vehicle Revenue Mile | Operating Expenses per<br>Vehicle Revenue Hour |
|---------------------------------------------|------------------------------------------------|
| \$6.06                                      | \$82.05                                        |
| \$6.06                                      | \$82.05                                        |

# **Service Effectiveness**

| Operating Expenses per Unlinked | Unlinked Trips per<br>Vehicle Revenue | Unlinked Trips per<br>Vehicle Revenue |  |
|---------------------------------|---------------------------------------|---------------------------------------|--|
| Passenger Trip                  | Mile                                  | Hour                                  |  |
| \$5.78                          | 1.1                                   | 14.2                                  |  |
| \$5.77                          | 1.0                                   | 14.2                                  |  |