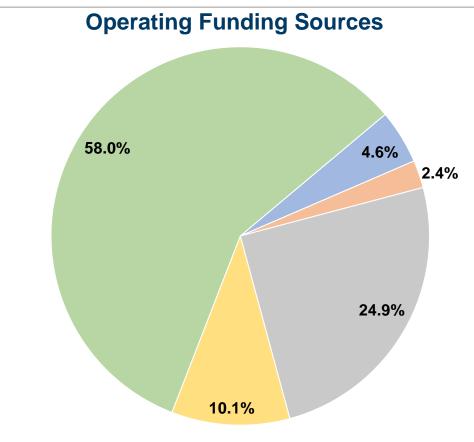

# **Summary of Operating Expenses (OE)**

\$960,115 Total Operating Expenses

#### **Sources of Capital Funds Expended**

| Courses of Capital Lands            | LAPCHACA   |
|-------------------------------------|------------|
| Fare Revenues                       | \$0        |
| Local Funds                         | \$0        |
| State Funds                         | \$0        |
| Federal Assistance                  | \$0        |
| Other Funds                         | \$0        |
| <b>Total Capital Funds Expended</b> | <b>\$0</b> |