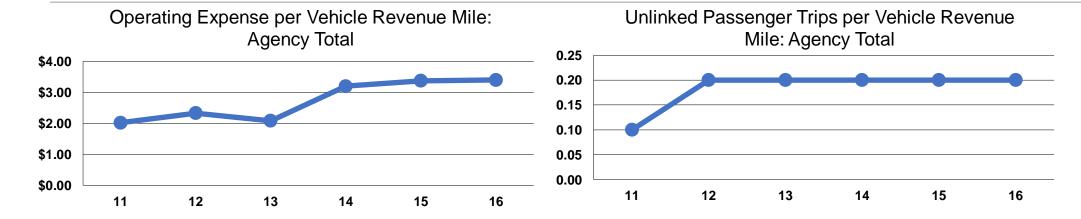

### **Performance Measures**

### **Service Efficiency**

|                 | Operating Expenses per | Operating Expenses per |
|-----------------|------------------------|------------------------|
| Mode            | Vehicle Revenue Mile   | Vehicle Revenue Hour   |
| Demand Response | \$3.37                 | \$92.69                |
| Bus             | \$3.40                 | \$59.23                |
| Total           | <b>\$3.40</b>          | \$59.88                |

### **Service Effectiveness**

|                 | Operating Expenses per Unlinked | Unlinked Trips per<br>Vehicle Revenue | Unlinked Trips per<br>Vehicle Revenue |
|-----------------|---------------------------------|---------------------------------------|---------------------------------------|
| Mode            | Passenger Trip                  | Mile                                  | Hour                                  |
| Demand Response | \$30.82                         | 0.1                                   | 3.0                                   |
| Bus             | \$21.71                         | 0.2                                   | 2.7                                   |
| Total           | \$21.91                         | 0.2                                   | 2.7                                   |