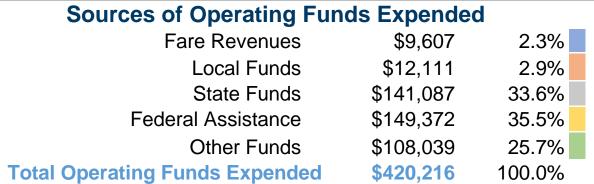

# **Operating Funding Sources**

# **Summary of Operating Expenses (OE)**

\$420,216 Total Operating Expenses