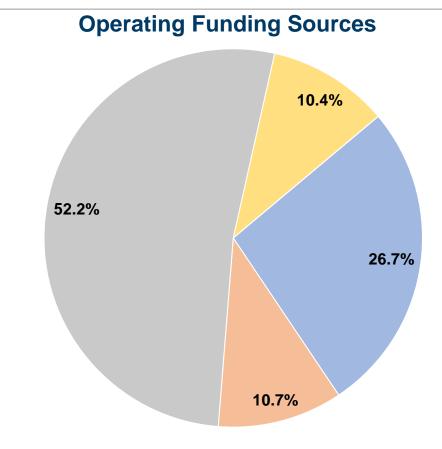

# Financial Information Sources of Operating Funds Expended

## **Sources of Capital Funds Expended**

**Total Operating Funds Expended** 

Fare Revenues \$0
Local Funds \$0
State Funds \$0
Federal Assistance \$0
Other Funds \$0

Total Capital Funds Expended \$0