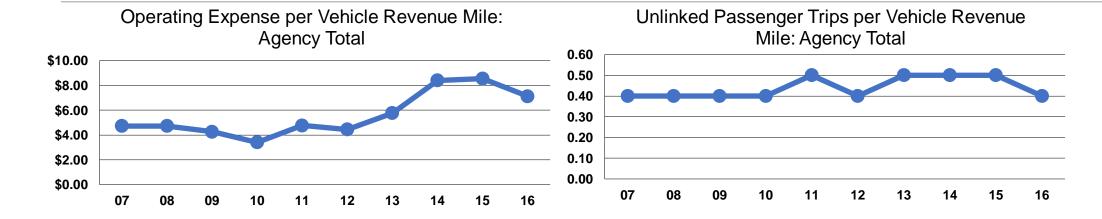

## **Service Efficiency**

| Operating Expenses per Vehicle Revenue Mile | Operating Expenses per<br>Vehicle Revenue Hour |
|---------------------------------------------|------------------------------------------------|
| \$7.13                                      | \$90.31                                        |
| <b>\$7.13</b>                               | \$90.31                                        |

## **Service Effectiveness**

| Operating Expenses | <b>Unlinked Trips per</b> | Unlinked Trips per |  |  |  |  |
|--------------------|---------------------------|--------------------|--|--|--|--|
| per Unlinked       | Vehicle Revenue           | Vehicle Revenue    |  |  |  |  |
| Passenger Trip     | Mile                      | Hour               |  |  |  |  |
| \$16.40            | 0.4                       | 5.5                |  |  |  |  |
| \$16.40            | 0.4                       | 5.5                |  |  |  |  |