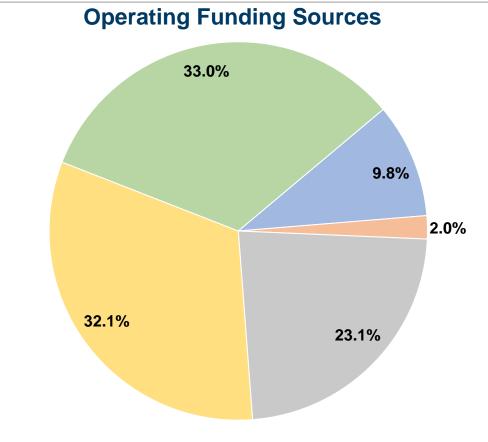

### **Summary of Operating Expenses (OE)**

\$875,850 Total Operating Expenses

#### **Sources of Capital Funds Expended**

Fare Revenues \$0
Local Funds \$0
State Funds \$0
Federal Assistance \$0
Other Funds \$0
Total Capital Funds Expended \$0