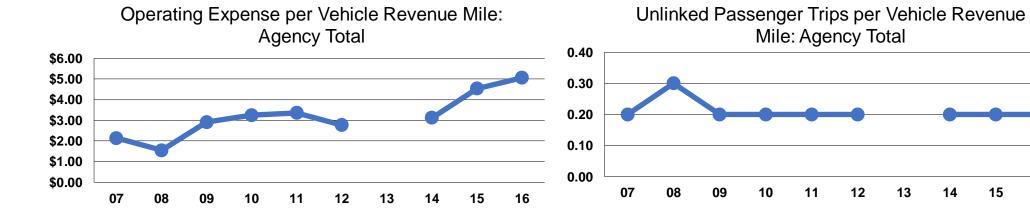

#### **Service Efficiency**

| Mode         | Operating Expenses per Vehicle Revenue Mile | Operating Expenses per<br>Vehicle Revenue Hour |
|--------------|---------------------------------------------|------------------------------------------------|
| Commuter Bus | \$5.58                                      | \$168.43                                       |
| Bus          | \$4.43                                      | \$115.85                                       |
| Total        | \$5.06                                      | \$142.55                                       |

#### **Service Effectiveness**

| Mode         | Operating Expenses<br>per Unlinked<br>Passenger Trip | Unlinked Trips per<br>Vehicle Revenue<br>Mile | Unlinked Trips per<br>Vehicle Revenue<br>Hour |
|--------------|------------------------------------------------------|-----------------------------------------------|-----------------------------------------------|
| Commuter Bus | \$28.83                                              | 0.2                                           | 5.8                                           |
| Bus          | \$28.50                                              | 0.2                                           | 4.1                                           |
| Total        | \$28.69                                              | 0.2                                           | 5.0                                           |