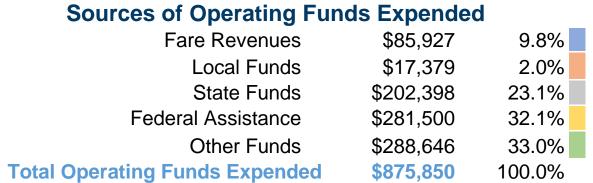

### **Summary of Operating Expenses (OE)**

\$875,850 Total Operating Expenses

#### **Sources of Capital Funds Expended**

Fare Revenues \$0
Local Funds \$0
State Funds \$0
Federal Assistance \$0
Other Funds \$0
Total Capital Funds Expended \$0