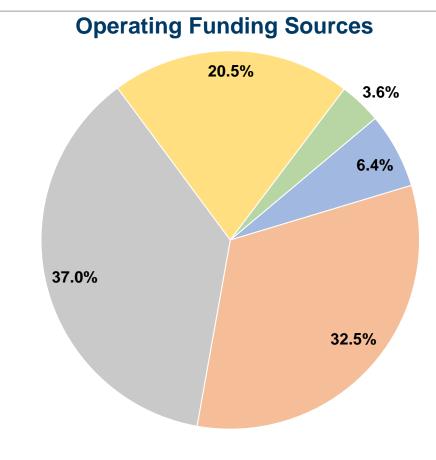

## Sources of Operating Funds Eve

## **Summary of Operating Expenses (OE)**

\$503,553 Total Operating Expenses