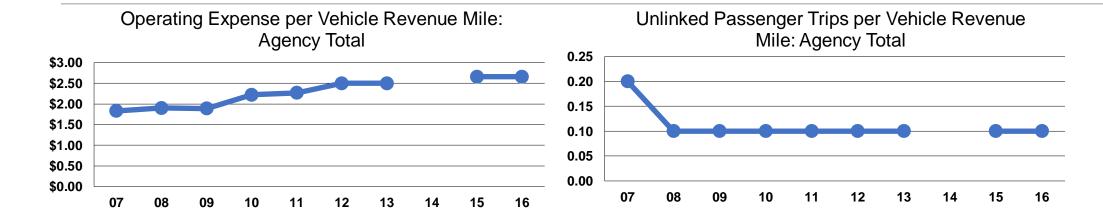

## **Service Efficiency**

| Operating Expenses per | Operating Expenses per |
|------------------------|------------------------|
| Vehicle Revenue Mile   | Vehicle Revenue Hour   |
| \$2.66                 | \$62.68                |
| <b>\$2.66</b>          | <b>\$62.68</b>         |

## **Service Effectiveness**

| Operating Expenses Unlinked Trips per Unlinked Trips pe |                 |                 |  |  |  |
|---------------------------------------------------------|-----------------|-----------------|--|--|--|
| per Unlinked                                            | Vehicle Revenue | Vehicle Revenue |  |  |  |
| Passenger Trip                                          | Mile            | Hour            |  |  |  |
| \$31.02                                                 | 0.1             | 2.0             |  |  |  |
| \$31.02                                                 | 0.1             | 2.0             |  |  |  |