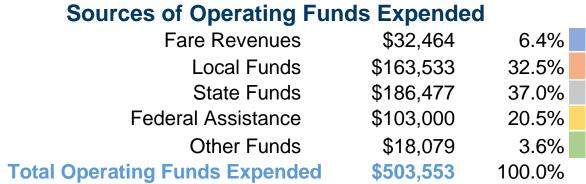

## Sources of Operating Funds Eve

## **Summary of Operating Expenses (OE)**

\$503,553 Total Operating Expenses