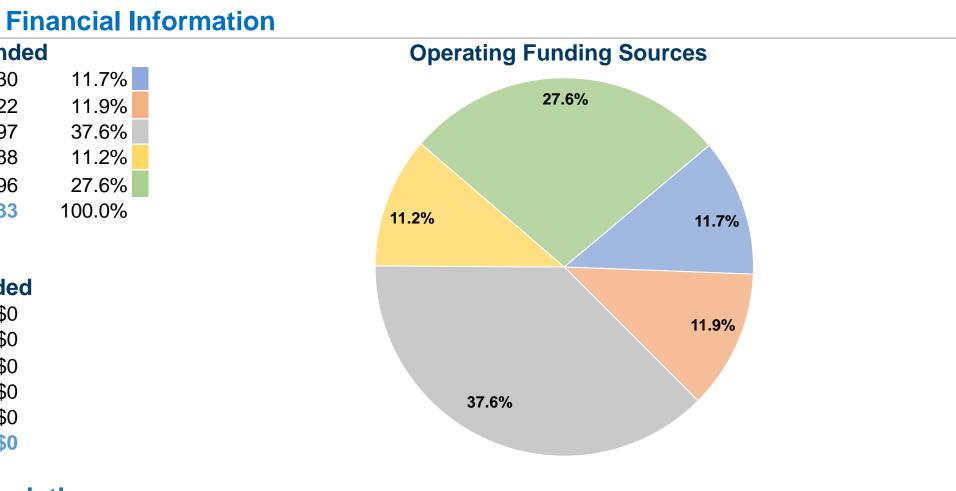

#### **Sources of Operating Funds Expended** Fare Revenues \$349,430 \$355,022 Local Funds State Funds \$1,121,597 \$334,588 Federal Assistance Other Funds \$822,796 **Total Operating Funds Expended** \$2,983,433