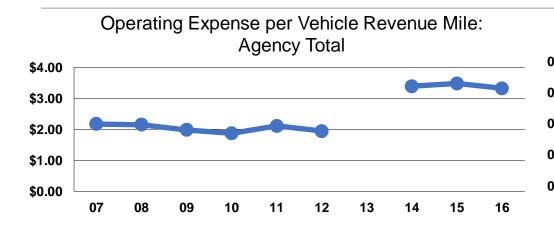

#### **Service Efficiency**

| Mode            | Operating Expenses per<br>Vehicle Revenue Mile | Operating Expenses per<br>Vehicle Revenue Hour |
|-----------------|------------------------------------------------|------------------------------------------------|
| Demand Response | \$4.53                                         | \$33.45                                        |
| Bus             | \$3.12                                         | \$49.73                                        |
| Total           | \$3.32                                         | \$45.52                                        |