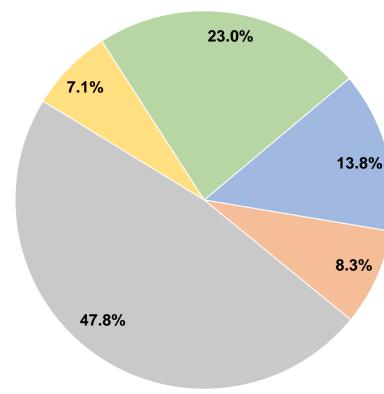

### Sources of Operating Funds Expended

\$244,173 13.8% Fare Revenues \$146,617 8.3% Local Funds 47.8% State Funds \$849,150 Federal Assistance \$126,500 7.1% 23.0% Other Funds \$408,193 **Total Operating Funds Expended** 100.0% \$1,774,633