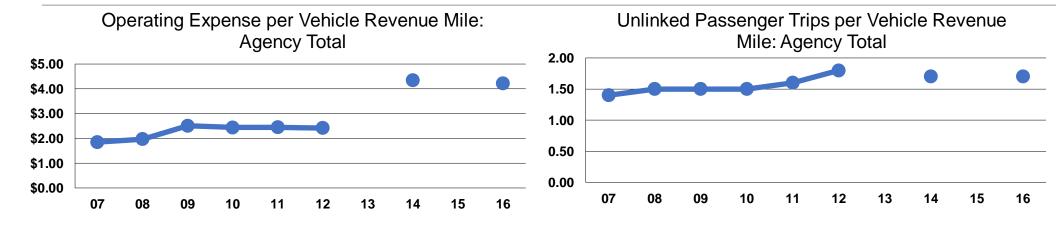

#### **Service Efficiency**

| Mode            | Operating Expenses per<br>Vehicle Revenue Mile | Operating Expenses per<br>Vehicle Revenue Hour |
|-----------------|------------------------------------------------|------------------------------------------------|
| Commuter Bus    | \$1.30                                         | \$22.37                                        |
| Demand Response | \$0.75                                         | \$3.29                                         |
| Bus             | \$4.37                                         | \$59.31                                        |
| Total           | \$4.22                                         | \$53.81                                        |

#### **Service Effectiveness**

|                        | Operating Expenses<br>per Unlinked | Unlinked Trips per<br>Vehicle Revenue | Unlinked Trips per<br>Vehicle Revenue |
|------------------------|------------------------------------|---------------------------------------|---------------------------------------|
| Mode                   | Passenger Trip                     | Mile                                  | Hour                                  |
| Commuter Bus           | \$2.53                             | 0.5                                   | 8.9                                   |
| <b>Demand Response</b> | \$2.55                             | 0.3                                   | 1.3                                   |
| Bus                    | \$2.55                             | 1.7                                   | 23.3                                  |
| Total                  | \$2.55                             | 1.7                                   | 21.1                                  |