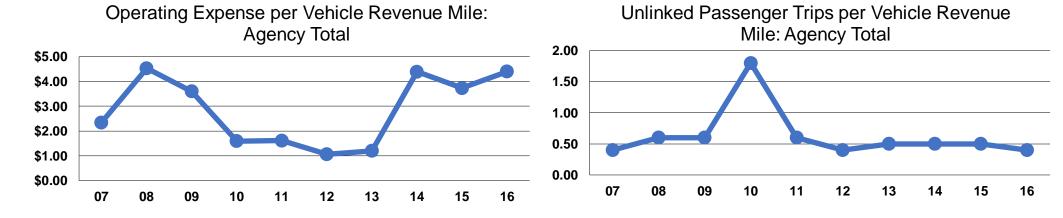

## Service Effectiveness Operating Expenses Unlinked Trips per

**Unlinked Trips per Operating Expenses per Operating Expenses per** per Unlinked **Vehicle Revenue Vehicle Revenue Vehicle Revenue Hour Passenger Trip** Mode **Vehicle Revenue Mile** Mile Mode Hour Bus \$4.40 \$83.53 Bus \$10.10 0.4 8.3 \$4.40 \$83.53 8.3 **Total Total** \$10.10 0.4