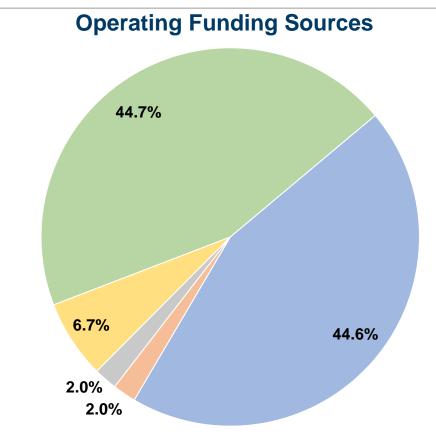

# Fare Revenues \$783,961 44.6% Local Funds \$35,024 2.0% State Funds \$35,024 2.0% Federal Assistance \$118,000 6.7% Other Funds \$786,379 44.7%

**Total Operating Funds Expended** 

**Sources of Operating Funds Expended** 