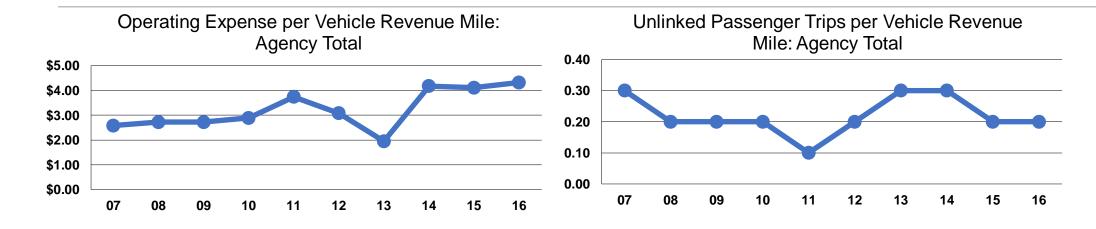

## Service Efficiency

| Operating Expenses per | Operating Expenses per |
|------------------------|------------------------|
| Vehicle Revenue Mile   | Vehicle Revenue Hour   |
| \$4.32                 | \$79.84                |
| \$4.32                 | \$79.84                |

#### Service Effectiveness

| Operating Expenses per Unlinked | Unlinked Trips per<br>Vehicle Revenue | Unlinked Trips per<br>Vehicle Revenue |  |
|---------------------------------|---------------------------------------|---------------------------------------|--|
| Passenger Trip                  | Mile                                  | Hour                                  |  |
| \$28.78                         | 0.2                                   | 2.8                                   |  |
| \$28.78                         | 0.2                                   | 2.8                                   |  |