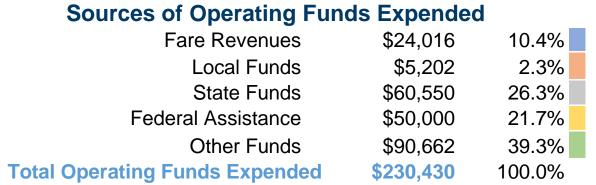

## **Summary of Operating Expenses (OE)**

\$230,430 Total Operating Expenses

#### **Sources of Capital Funds Expended**

Fare Revenues \$0
Local Funds \$0
State Funds \$0
Federal Assistance \$0
Other Funds \$0

Total Capital Funds Expended \$0