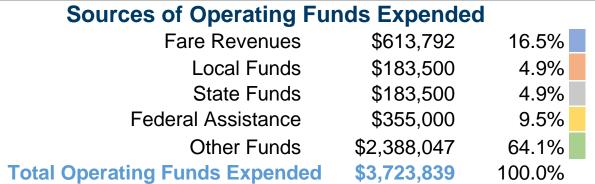

#### Financial Information

#### **Summary of Operating Expenses (OE)**

\$3,723,839 Total Operating Expenses