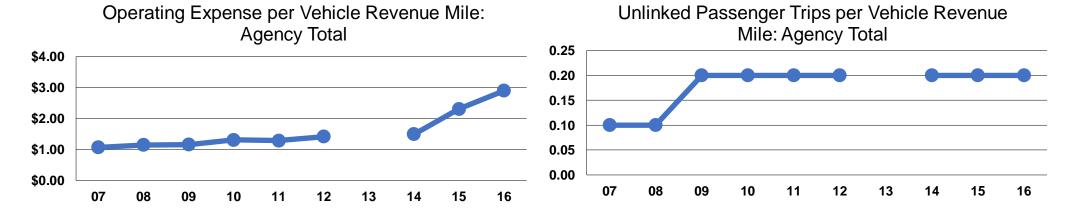

#### **Service Efficiency**

# Service Effectiveness

|       |                        |                        |       | Operating Expenses | Unlinked Trips per | Unlinked Trips per |
|-------|------------------------|------------------------|-------|--------------------|--------------------|--------------------|
|       | Operating Expenses per | Operating Expenses per |       | per Unlinked       | Vehicle Revenue    | Vehicle Revenue    |
| Mode  | Vehicle Revenue Mile   | Vehicle Revenue Hour   | Mode  | Passenger Trip     | Mile               | Hour               |
| Bus   | \$2.90                 | \$74.20                | Bus   | \$14.02            | 0.2                | 5.3                |
| Total | \$2.90                 | \$74.20                | Total | \$14.02            | 0.2                | 5.3                |