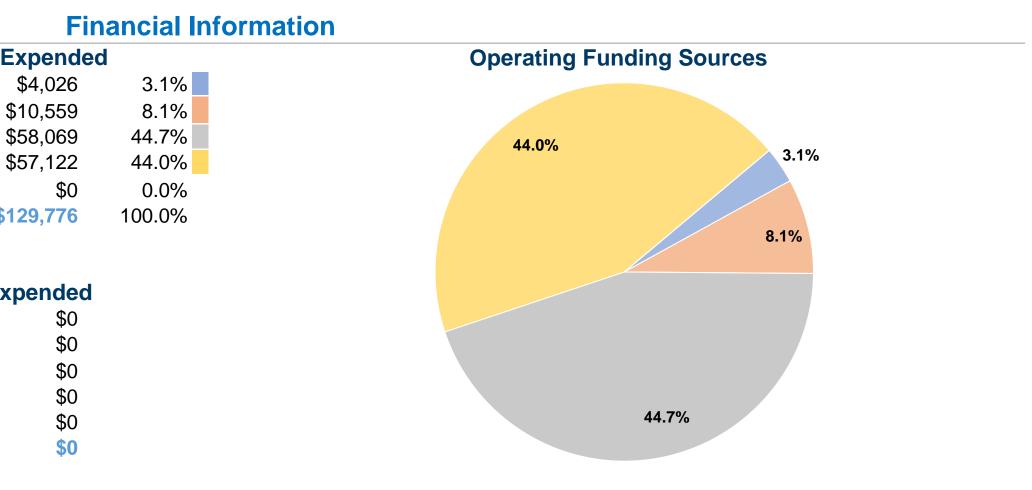

## **Rensselaer County Planning Department**

2016 Annual Agency Profile

| Sources of Operating Funds Ex         |                                                                                                                                                                                                                                    |  |
|---------------------------------------|------------------------------------------------------------------------------------------------------------------------------------------------------------------------------------------------------------------------------------|--|
| Fare Revenues                         |                                                                                                                                                                                                                                    |  |
| Local Funds                           | \$                                                                                                                                                                                                                                 |  |
| State Funds                           | \$                                                                                                                                                                                                                                 |  |
| Federal Assistance                    | \$                                                                                                                                                                                                                                 |  |
| Other Funds                           |                                                                                                                                                                                                                                    |  |
| <b>Total Operating Funds Expended</b> | <b>\$1</b> 2                                                                                                                                                                                                                       |  |
|                                       |                                                                                                                                                                                                                                    |  |
| Sources of Capital Fund               | s Exp                                                                                                                                                                                                                              |  |
| Fare Revenues                         | -                                                                                                                                                                                                                                  |  |
| Local Funds                           |                                                                                                                                                                                                                                    |  |
| State Funds                           |                                                                                                                                                                                                                                    |  |
| Federal Assistance                    |                                                                                                                                                                                                                                    |  |
| Other Funds                           |                                                                                                                                                                                                                                    |  |
| <b>Total Capital Funds Expended</b>   |                                                                                                                                                                                                                                    |  |
|                                       | Fare Revenues<br>Local Funds<br>State Funds<br>Federal Assistance<br>Other Funds<br>Total Operating Funds Expended<br>Sources of Capital Funds<br>Fare Revenues<br>Local Funds<br>State Funds<br>Federal Assistance<br>Other Funds |  |

## **Modal Characteristics**

| <b>Operation Characteristics</b> |          |                |           |          |                 |                 |                      |                      |
|----------------------------------|----------|----------------|-----------|----------|-----------------|-----------------|----------------------|----------------------|
|                                  | Vehicles | s Operated     |           |          |                 |                 |                      |                      |
|                                  | at Maxim | num Service    |           |          |                 |                 |                      |                      |
|                                  | Directly | Purchased      | Operating | Fare     | Uses of Capital | Annual Unlinked | Annual Vehicle       | Annual Vehicle       |
| Mode                             | Operated | Transportation | Expenses  | Revenues | Funds           | Trips           | <b>Revenue Miles</b> | <b>Revenue Hours</b> |
| Commuter Bus                     | -        | 1              | \$129,776 | \$4,026  | \$O             | 4,884           | 51,358               | 1,718                |
| Total                            |          | 1              | \$129,776 | \$4,026  | <b>\$0</b>      | 4,884           | 51,358               | 1,718                |