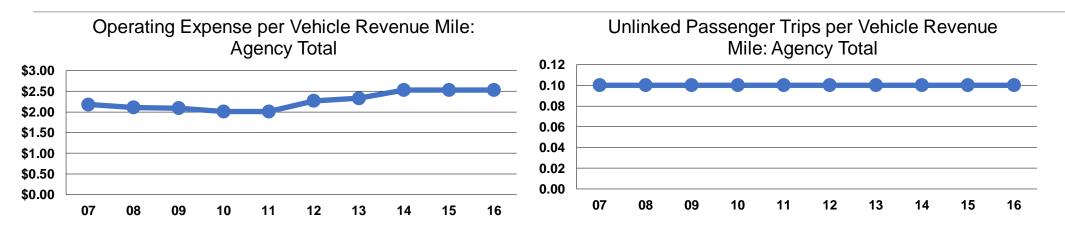

## **Performance Measures**

## **Service Efficiency**

| Mode         | Operating Expenses per<br>Vehicle Revenue Mile | Operating Expenses per<br>Vehicle Revenue Hour |
|--------------|------------------------------------------------|------------------------------------------------|
| Commuter Bus | \$2.53                                         | \$75.54                                        |
| Total        | <b>\$2.53</b>                                  | <b>\$75.54</b>                                 |

|              | Service Effectiveness              |                                       |                                       |  |
|--------------|------------------------------------|---------------------------------------|---------------------------------------|--|
|              | Operating Expenses<br>per Unlinked | Unlinked Trips per<br>Vehicle Revenue | Unlinked Trips per<br>Vehicle Revenue |  |
| Mode         | Passenger Trip                     | Mile                                  | Hour                                  |  |
| Commuter Bus | \$26.57                            | 0.1                                   | 2.8                                   |  |
| Total        | \$26.57                            | 0.1                                   | 2.8                                   |  |