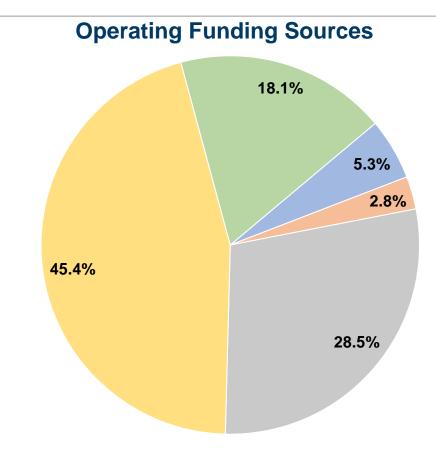

### **Summary of Operating Expenses (OE)**

\$640,920 Total Operating Expenses

#### **Sources of Capital Funds Expended**

Fare Revenues \$0 Local Funds State Funds Federal Assistance \$0 Other Funds **Total Capital Funds Expended** \$0