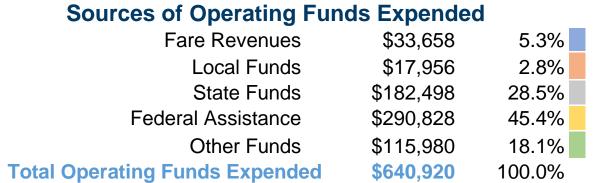

### **Summary of Operating Expenses (OE)**

\$640,920 Total Operating Expenses

#### **Sources of Capital Funds Expended**

Fare Revenues \$0 Local Funds State Funds Federal Assistance \$0 Other Funds **Total Capital Funds Expended** \$0