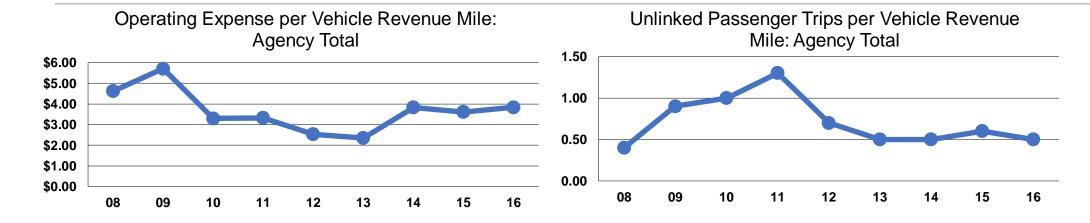

### **Service Efficiency**

| Operating Expenses per | Operating Expenses per |
|------------------------|------------------------|
| Vehicle Revenue Mile   | Vehicle Revenue Hour   |
| \$3.84                 | \$61.02                |
| \$3.84                 | \$61.02                |

# **Service Effectiveness**

| Operating Expenses per Unlinked | Unlinked Trips per<br>Vehicle Revenue | Unlinked Trips per<br>Vehicle Revenue |  |
|---------------------------------|---------------------------------------|---------------------------------------|--|
| Passenger Trip                  | Mile                                  | Hour                                  |  |
| \$8.38                          | 0.5                                   | 7.3                                   |  |
| \$8.38                          | 0.5                                   | 7.3                                   |  |