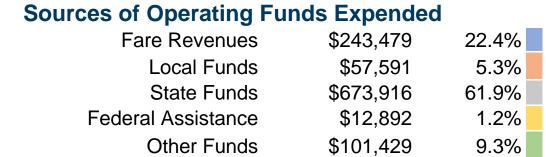

Malone, NY 12953

### **Franklin County Public Transportation**

2016 Annual Agency Profile

\$1,089,307

100.0%

Intermodal Trans. Specialist II: Mr. William Telovsky

#### **General Information**

## Financial Information

**Total Operating Funds Expended** 

#### **Service Consumption**

84,152 Annual Unlinked Trips (UPT)

#### **Service Supplied**

607,041 Annual Vehicle Revenue Miles (VRM) 22,011 Annual Vehicle Revenue Hours (VRH)

#### **Summary of Operating Expenses (OE)**

\$1,089,307 Total Operating Expenses

#### **Database Information**

**NTDID:** 2R02-20992

Reporter Type: Rural General Public Transit



#### Sources of Capital Funds Expended

| Courses of Capital Lands Expe       | IIGCG      |
|-------------------------------------|------------|
| Fare Revenues                       | \$0        |
| Local Funds                         | \$0        |
| State Funds                         | \$0        |
| Federal Assistance                  | \$0        |
| Other Funds                         | \$0        |
| <b>Total Capital Funds Expended</b> | <b>\$0</b> |
|                                     |            |



#### **Modal Characteristics**

#### **Operation Characteristics**

# **Vehicles Operated at Maximum Service**

| Mode            | Directly<br>Operated | Purchased<br>Transportation | Operating<br>Expenses | Fare<br>Revenues | Uses of Capital<br>Funds | Annual Unlinked<br>Trip