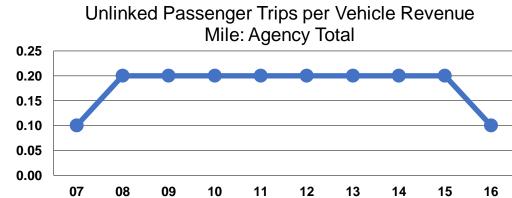

#### **Service Effectiveness**

| Mode                   | Operating Expenses<br>per Unlinked<br>Passenger Trip | Unlinked Trips per<br>Vehicle Revenue<br>Mile | Unlinked Trips per<br>Vehicle Revenue<br>Hour |  |  |  |
|------------------------|------------------------------------------------------|-----------------------------------------------|-----------------------------------------------|--|--|--|
| Commuter Bus           | \$12.69                                              | 0.1                                           | 2.6                                           |  |  |  |
| <b>Demand Response</b> | \$12.87                                              | 0.2                                           | 5.2                                           |  |  |  |
| Bus                    | \$13.04                                              | 0.1                                           | 3.5                                           |  |  |  |
| Total                  | \$12.94                                              | 0.1                                           | 3.8                                           |  |  |  |