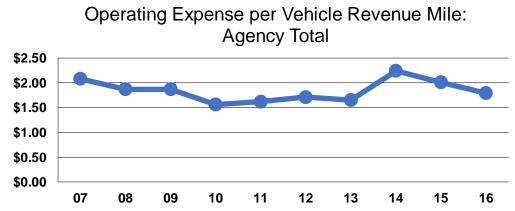

#### **Service Efficiency**

| Mode            | Operating Expenses per Vehicle Revenue Mile | Operating Expenses per<br>Vehicle Revenue Hour |
|-----------------|---------------------------------------------|------------------------------------------------|
| Commuter Bus    | \$0.86                                      | \$32.71                                        |
| Demand Response | \$3.08                                      | \$66.64                                        |
| Bus             | \$1.67                                      | \$45.97                                        |
| Total           | \$1.79                                      | \$49.49                                        |