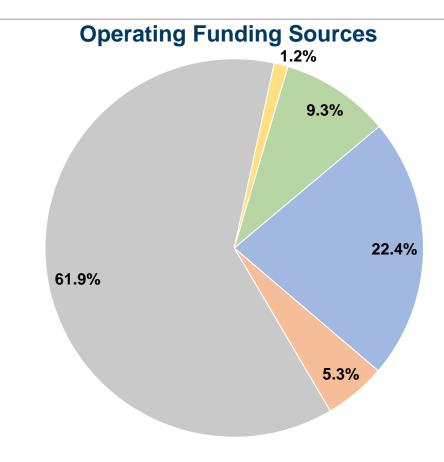

Supplied**

607,041 Annual Vehicle Revenue Miles (VRM) 22,011 Annual Vehicle Revenue Hours (VRH)

#### **Summary of Operating Expenses (OE)**

\$1,089,307 Total Operating Expenses

#### **Database Information**

**NTDID:** 2R02-20992

Reporter Type: Rural General Public Transit



#### Sources of Capital Funds Expended

| Courses of Capital Lands Expe       | IIGCG      |
|-------------------------------------|------------|
| Fare Revenues                       | \$0        |
| Local Funds                         | \$0        |
| State Funds                         | \$0        |
| Federal Assistance                  | \$0        |
| Other Funds                         | \$0        |
| <b>Total Capital Funds Expended</b> | <b>\$0</b> |
|                                     |            |



#### **Modal Characteristics**

#### **Operation Characteristics**

# **Vehicles Operated at Maximum Service**

| Mode            | Directly<br>Operated | Purchased<br>Transportation | Operating<br>Expenses | Fare<br>Revenues | Uses of Capital<br>Funds | Annual Unlinked<br>Trips | Annual Vehicle<br>Revenue Miles | Annual Vehicle<br>Revenue Hours |
|-----------------|----------------------|-----------------------------|-----------------------|------------------|--------------------------|--------------------------|---------------------------------|---------------------------------|
| Commuter Bus    | -                    | 2                           | \$108,931             | \$24,348         | \$0                      | 8,586                    | 126,912                         | 3,330