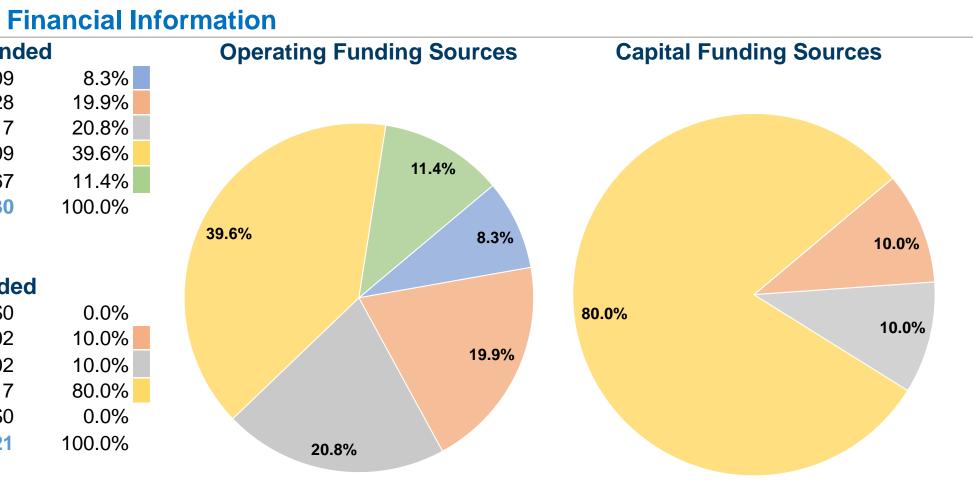

# Allegany County Transit

2016 Annual Agency Profile

| Sources of Operating Fu               | inds Expende |
|---------------------------------------|--------------|
| Fare Revenues                         | \$156,309    |
| Local Funds                           | \$373,128    |
| State Funds                           | \$390,517    |
| Federal Assistance                    | \$745,009    |
| Other Funds                           | \$214,567    |
| <b>Total Operating Funds Expended</b> | \$1,879,530  |

| Sources of Capital Funds     | Expended |
|------------------------------|----------|
| Fare Revenues                | \$0      |
| Local Funds                  | \$202    |
| State Funds                  | \$202    |
| Federal Assistance           | \$1,617  |
| Other Funds                  | \$0      |
| Total Capital Funds Expended | \$2,021  |
|                              |          |