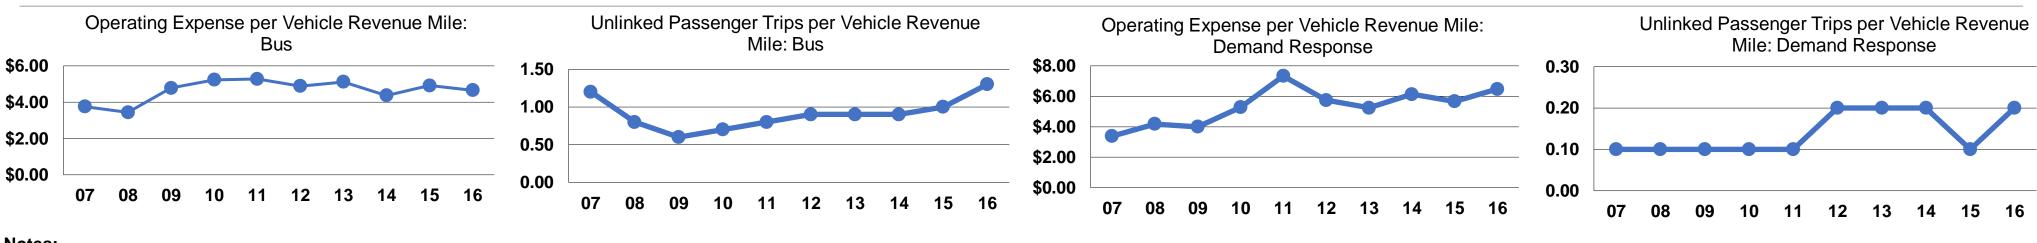

#### **Performance Measures**

| Mode            | Operating Expenses per<br>Vehicle Revenue Mile | Operating Expenses per<br>Vehicle Revenue Hour |
|-----------------|------------------------------------------------|------------------------------------------------|
| Demand Response | \$6.48                                         | \$70.07                                        |
| Bus             | \$4.66                                         | \$58.74                                        |
| Total           | \$5.37                                         | \$63.56                                        |

# **Modal Characteristics**

|                 | Service Effectiveness                                |                                            |                                               |  |  |  |
|-----------------|------------------------------------------------------|--------------------------------------------|-----------------------------------------------|--|--|--|
| Mode            | Operating Expenses<br>per Unlinked<br>Passenger Trip | Unlinked Trips per<br>Vehicle Revenue Mile | Unlinked Trips per<br>Vehicle Revenue<br>Hour |  |  |  |
| Demand Response | \$39.09                                              | 0.2                                        | 1.8                                           |  |  |  |
| Bus             | \$3.71                                               | 1.3                                        | 15.8                                          |  |  |  |
| Total           | \$6.45                                               | 0.8                                        | 9.9                                           |  |  |  |