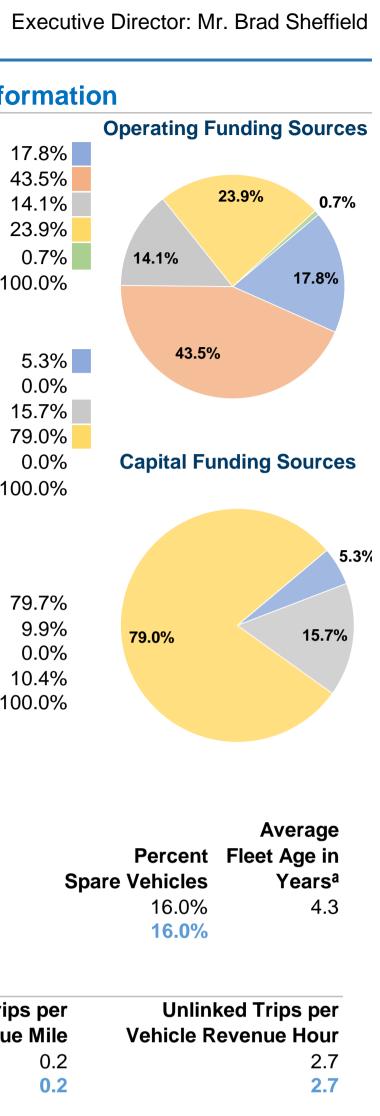

0.05

0.00

| <b>Mode</b><br>Demand Response                                                                                    | Ver                               | <b>Nicle Revenue Mile</b><br>\$3.41                                                                                                                     | Vehicle Revenue Hour<br>\$53.30                               |                               | <b>Mode</b><br>Demand Response |                        |                                   | nger Mile Unlink<br>\$2.08                                   | • •                                   |                             | enue Mile<br>0.2 |       |
|-------------------------------------------------------------------------------------------------------------------|-----------------------------------|---------------------------------------------------------------------------------------------------------------------------------------------------------|---------------------------------------------------------------|-------------------------------|--------------------------------|------------------------|-----------------------------------|--------------------------------------------------------------|---------------------------------------|-----------------------------|------------------|-------|
| Performance Measures Operation                                                                                    |                                   | Service Efficiencyting Expenses perOperating Expenses per                                                                                               |                                                               |                               |                                | Operating Exp          |                                   | Service Effectivenessbenses perOperating Expenses perUnlinke |                                       |                             | Trips per        |       |
|                                                                                                                   | · - ,- · - ,• • ·                 |                                                                                                                                                         |                                                               |                               |                                | -,,                    | ,                                 |                                                              |                                       |                             |                  |       |
| Demand Response<br>Total                                                                                          | \$6,242,954<br><b>\$6,242,954</b> | \$1,465,144<br><b>\$1,465,144</b>                                                                                                                       | \$1,798,920<br><b>\$1,798,920</b>                             | 2,994,491<br><b>2,994,491</b> | 315,987<br><b>315,987</b>      | 1,833,282<br>1,833,282 | 117,132<br>117,132                | 0.0<br>0.0                                                   | 75<br><b>75</b>                       | 63<br>63                    |                  |       |
| Mode                                                                                                              | Expenses                          | Fare Revenues                                                                                                                                           | Capital Funds                                                 | Passenger Miles               | Unlinked Trips                 |                        | Revenue Hours                     | Route Miles                                                  | Service                               | Service                     | Spar             | re Ve |
| -                                                                                                                 | Operating                         |                                                                                                                                                         | Uses of                                                       | Annual                        | Annual                         | Annual Vehicle         | Annual Vehicle                    | Directional                                                  | for Maximum                           | in Maximum                  |                  | P     |
| <b>Operation Characteristics</b>                                                                                  |                                   |                                                                                                                                                         |                                                               |                               |                                |                        |                                   | Fixed Guidewav                                               | Vehicles Available                    | Vehicles Operated           |                  |       |
|                                                                                                                   |                                   |                                                                                                                                                         |                                                               |                               |                                |                        |                                   | (Reported Separately) \$0                                    |                                       |                             |                  |       |
| Total                                                                                                             |                                   |                                                                                                                                                         |                                                               |                               |                                |                        |                                   | Purchased Transportation                                     |                                       |                             |                  |       |
|                                                                                                                   |                                   |                                                                                                                                                         |                                                               |                               |                                |                        |                                   | Reconciling OE Ca                                            | • •                                   | \$0                         |                  |       |
|                                                                                                                   |                                   |                                                                                                                                                         |                                                               |                               |                                |                        |                                   |                                                              | perating Expenses                     | \$6,242,954                 | 100.0%           |       |
|                                                                                                                   | 63                                |                                                                                                                                                         | \$1,614,242                                                   | \$47,249                      | \$137,429                      | ΦΟ                     | \$1,798,920                       |                                                              | ed Transportation<br>erating Expenses | \$0<br>\$651,999            | 0.0%<br>10.4%    |       |
| Demand Response                                                                                                   | 63                                | -                                                                                                                                                       | \$1,614,242                                                   | \$47,249                      | \$137,429                      |                        | \$1,798,920<br>\$1,798,920        |                                                              | ials and Supplies                     | \$615,422<br>\$0            | 9.9%             | 79    |
| Mode                                                                                                              | Operated                          | Transportation                                                                                                                                          | Vehicles                                                      | Guideways                     |                                |                        | Total                             | •                                                            | Wages, Benefits                       | \$4,975,533                 | 79.7%            |       |
|                                                                                                                   | Directly                          | Purchased                                                                                                                                               | Revenue                                                       | Systems and                   | Facilities and                 |                        |                                   |                                                              |                                       |                             |                  |       |
| Modal Overview                                                                                                    | in Maximum Service Uses           |                                                                                                                                                         |                                                               |                               | s of Capital Funds             |                        |                                   | Summary of Operating Expenses (OE)                           |                                       |                             |                  |       |
|                                                                                                                   | Vehicles C                        | perated                                                                                                                                                 |                                                               |                               |                                |                        |                                   |                                                              |                                       |                             |                  |       |
|                                                                                                                   |                                   | Modal Characteristics                                                                                                                                   |                                                               |                               |                                |                        |                                   | <b>Total Capital Funds Expended</b>                          |                                       | \$1,798,920                 | 100.0%           |       |
|                                                                                                                   |                                   |                                                                                                                                                         |                                                               |                               |                                |                        | Other Funds                       |                                                              | \$0                                   | 0.0%                        | Cap              |       |
|                                                                                                                   |                                   |                                                                                                                                                         | •                                                             | e for Maximum Service         | · · ·                          |                        |                                   | Fe                                                           | ederal Assistance                     | \$202,041                   | 79.0%            |       |
| 242,285 Population                                                                                                |                                   |                                                                                                                                                         | evenue Hours (VRH)<br>d in Maximum Servi                      | ·                             |                                |                        | Local Funds<br>State Funds        |                                                              | \$0<br>\$282.841                      | \$0 0.0%<br>\$282,841 15.7% |                  |       |
| 2,595 Square Miles                                                                                                |                                   | , ,                                                                                                                                                     |                                                               | evenue Miles (VRM)            |                                |                        | Fare Revenues                     |                                                              | \$94,988                              |                             |                  |       |
| Service Area Statistics                                                                                           | Servic                            | e Supplied                                                                                                                                              |                                                               |                               |                                |                        | Sources of Capital Funds Expended |                                                              |                                       |                             |                  |       |
| 0 Virginia Non-UZA                                                                                                |                                   |                                                                                                                                                         |                                                               |                               |                                |                        |                                   | Total Operating                                              | g Funds Expended                      | \$6,242,954                 | 100.0%           |       |
| Charlottesville, VA<br>35 Square Miles<br>92,359 Population<br>317 Pop. Rank out of 498 UZAs<br>Other UZAs Served |                                   | 315,987 Annual Unlinked Trips (UPT)<br>1,107 Average Weekday Unlinked Trips<br>284 Average Saturday Unlinked Trips<br>221 Average Sunday Unlinked Trips |                                                               |                               | Reporter Type: Full Reporter   |                        |                                   | Other Funds                                                  | \$44,427                              | 0.7%                        | 14               |       |
|                                                                                                                   |                                   |                                                                                                                                                         |                                                               |                               |                                |                        |                                   | Fe                                                           | ederal Assistance                     | \$1,490,731                 | 23.9%            |       |
|                                                                                                                   |                                   |                                                                                                                                                         |                                                               |                               |                                |                        | •                                 | Local Funds<br>State Funds                                   |                                       | \$882,020                   | 14.1%            |       |
|                                                                                                                   |                                   |                                                                                                                                                         |                                                               |                               |                                |                        |                                   |                                                              |                                       | \$2,716,453                 | 43.5%            |       |
|                                                                                                                   |                                   |                                                                                                                                                         | Service Consumption<br>2,994,491 Annual Passenger Miles (PMT) |                               |                                | NTDID: 30045           |                                   | Fare Revenues                                                |                                       | \$1,109,323                 | 17.8%            | Oper  |
| <b>Urbanized Area Statistics -</b>                                                                                | 2010 Consus                       | Sorvio                                                                                                                                                  | o Consumption                                                 | 2                             | Database Information           |                        |                                   | Financial Information Sources of Operating Funds Expended Op |                                       |                             |                  |       |