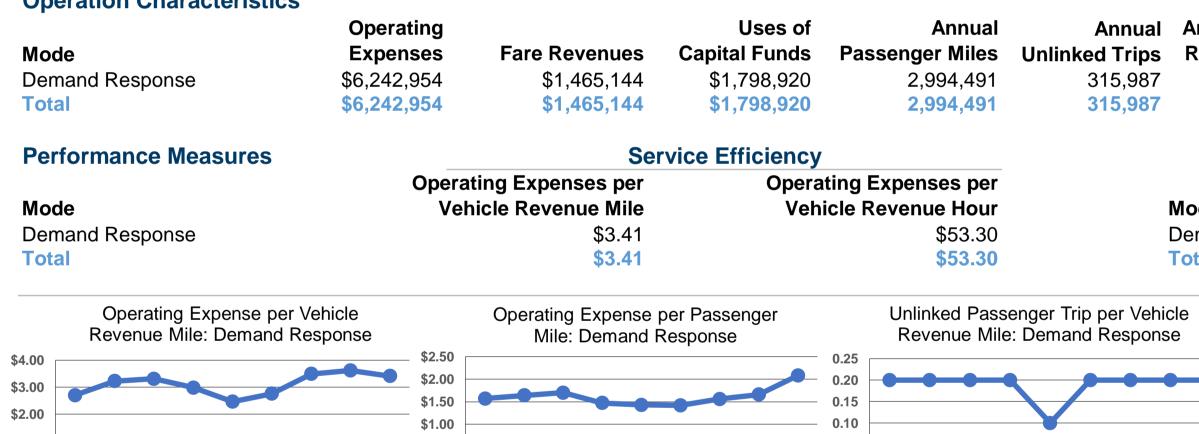

0.05

0.00

| <b>Mode</b><br>Demand Response                                                                                    | Ver                               | <b>Nicle Revenue Mile</b><br>\$3.41                                                                                                                     | Vehicle Revenue Hour<br>\$53.30                               |                               | <b>Mode</b><br>Demand Response |                        |                                   | nger Mile Unlink<br>\$2.08                                   | • •                                   |                             | enue Mile<br>0.2 |       |
|-------------------------------------------------------------------------------------------------------------------|-----------------------------------|---------------------------------------------------------------------------------------------------------------------------------------------------------|---------------------------------------------------------------|-------------------------------|--------------------------------|------------------------|-----------------------------------|--------------------------------------------------------------|---------------------------------------|-----------------------------|------------------|-------|
| Performance Measures Operation                                                                                    |                                   | Service Efficiencyting Expenses perOperating Expenses per                                                                                               |                                                               |                               |                                | Operating Exp          |                                   | Service Effectivenessbenses perOperating Expenses perUnlinke |                                       |                             | Trips per        |       |
|                                                                                                                   | · - ,- · - ,• • ·                 |                                                                                                                                                         |                                                               |                               |                                | -,,                    | ,                                 |                                                              |                                       |                             |                  |       |
| Demand Response<br>Total                                                                                          | \$6,242,954<br><b>\$6,242,954</b> | \$1,465,144<br><b>\$1,465,144</b>                                                                                                                       | \$1,798,920<br><b>\$1,798,920</b>                             | 2,994,491<br><b>2,994,491</b> | 315,987<br><b>315,987</b>      | 1,833,282<br>1,833,282 | 117,132<br>117,132                | 0.0<br>0.0                                                   | 75<br><b>75</b>                       | 63<br>63                    |                  |       |
| Mode                                                                                                              | Expenses                          | Fare Revenues                                                                                                                                           | Capital Funds                                                 | Passenger Miles               | Unlinked Trips                 |                        | Revenue Hours                     | Route Miles                                                  | Service                               | Service                     | Spar             | re Ve |
| -                                                                                                                 | Operating                         |                                                                                                                                                         | Uses of                                                       | Annual                        | Annual                         | Annual Vehicle         | Annual Vehicle                    | Directional                                                  | for Maximum                           | in Maximum                  |                  | P     |
| <b>Operation Characteristics</b>                                                                                  |                                   |                                                                                                                                                         |                                                               |                               |                                |                        |                                   | Fixed Guidewav                                               | Vehicles Available                    | Vehicles Operated           |                  |       |
|                                                                                                                   |                                   |                                                                                                                                                         |                                                               |                               |                                |                        |                                   | (Reported Separately) \$0                                    |                                       |                             |                  |       |
| Total                                                                                                             |                                   |                                                                                                                                                         |                                                               |                               |                                |                        |                                   | Purchased Transportation                                     |                                       |                             |                  |       |
|                                                                                                                   |                                   |                                                                                                                                                         |                                                               |                               |                                |                        |                                   | Reconciling OE Ca                                            | • •                                   | \$0                         |                  |       |
|                                                                                                                   |                                   |                                                                                                                                                         |                                                               |                               |                                |                        |                                   |                                                              | perating Expenses                     | \$6,242,954                 | 100.0%           |       |
|                                                                                                                   | 63                                |                                                                                                                                                         | \$1,614,242                                                   | \$47,249                      | \$137,429                      | ΦΟ                     | \$1,798,920                       |                                                              | ed Transportation<br>erating Expenses | \$0<br>\$651,999            | 0.0%<br>10.4%    |       |
| Demand Response                                                                                                   | 63                                | -                                                                                                                                                       | \$1,614,242                                                   | \$47,249                      | \$137,429                      |                        | \$1,798,920<br>\$1,798,920        |                                                              | ials and Supplies                     | \$615,422<br>\$0            | 9.9%             | 79    |
| Mode                                                                                                              | Operated                          | Transportation                                                                                                                                          | Vehicles                                                      | Guideways                     |                                |                        | Total                             | •                                                            | Wages, Benefits                       | \$4,975,533                 | 79.7%            |       |
|                                                                                                                   | Directly                          | Purchased                                                                                                                                               | Revenue                                                       | Systems and                   | Facilities and                 |                        |                                   |                                                              |                                       |                             |                  |       |
| Modal Overview                                                                                                    | in Maximum Service Uses           |                                                                                                                                                         |                                                               |                               | s of Capital Funds             |                        |                                   | Summary of Operating Expenses (OE)                           |                                       |                             |                  |       |
|                                                                                                                   | Vehicles C                        | perated                                                                                                                                                 |                                                               |                               |                                |                        |                                   |                                                              |                                       |                             |                  |       |
|                                                                                                                   |                                   | Modal Characteristics                                                                                                                                   |                                                               |                               |                                |                        |                                   | <b>Total Capital Funds Expended</b>                          |                                       | \$1,798,920                 | 100.0%           |       |
|                                                                                                                   |                                   |                                                                                                                                                         |                                                               |                               |                                |                        | Other Funds                       |                                                              | \$0                                   | 0.0%                        | Cap              |       |
|                                                                                                                   |                                   |                                                                                                                                                         | •                                                             | e for Maximum Service         | · · ·                          |                        |                                   | Fe                                                           | ederal Assistance                     | \$202,041                   | 79.0%            |       |
| 242,285 Population                                                                                                |                                   |                                                                                                                                                         | evenue Hours (VRH)<br>d in Maximum Servi                      | ·                             |                                |                        | Local Funds<br>State Funds        |                                                              | \$0<br>\$282.841                      | \$0 0.0%<br>\$282,841 15.7% |                  |       |
| 2,595 Square Miles                                                                                                |                                   | , ,                                                                                                                                                     |                                                               | evenue Miles (VRM)            |                                |                        | Fare Revenues                     |                                                              | \$94,988                              |                             |                  |       |
| Service Area Statistics                                                                                           | Servic                            | e Supplied                                                                                                                                              |                                                               |                               |                                |                        | Sources of Capital Funds Expended |                                                              |                                       |                             |                  |       |
| 0 Virginia Non-UZA                                                                                                |                                   |                                                                                                                                                         |                                                               |                               |                                |                        |                                   | Total Operating                                              | g Funds Expended                      | \$6,242,954                 | 100.0%           |       |
| Charlottesville, VA<br>35 Square Miles<br>92,359 Population<br>317 Pop. Rank out of 498 UZAs<br>Other UZAs Served |                                   | 315,987 Annual Unlinked Trips (UPT)<br>1,107 Average Weekday Unlinked Trips<br>284 Average Saturday Unlinked Trips<br>221 Average Sunday Unlinked Trips |                                                               |                               | Reporter Type: Full Reporter   |                        |                                   | Other Funds                                                  | \$44,427                              | 0.7%                        | 14               |       |
|                                                                                                                   |                                   |                                                                                                                                                         |                                                               |                               |                                |                        |                                   | Fe                                                           | ederal Assistance                     | \$1,490,731                 | 23.9%            |       |
|                                                                                                                   |                                   |                                                                                                                                                         |                                                               |                               |                                |                        | •                                 | Local Funds<br>State Funds                                   |                                       | \$882,020                   | 14.1%            |       |
|                                                                                                                   |                                   |                                                                                                                                                         |                                                               |                               |                                |                        |                                   |                                                              |                                       | \$2,716,453                 | 43.5%            |       |
|                                                                                                                   |                                   |                                                                                                                                                         | Service Consumption<br>2,994,491 Annual Passenger Miles (PMT) |                               |                                | NTDID: 30045           |                                   | Fare Revenues                                                |                                       | \$1,109,323                 | 17.8%            | Oper  |
| <b>Urbanized Area Statistics -</b>                                                                                | 2010 Consus                       | Sorvio                                                                                                                                                  | o Consumption                                                 | 2                             | Database Information           |                        |                                   | Financial Information Sources of Operating Funds Expended Op |                                       |                             |                  |       |