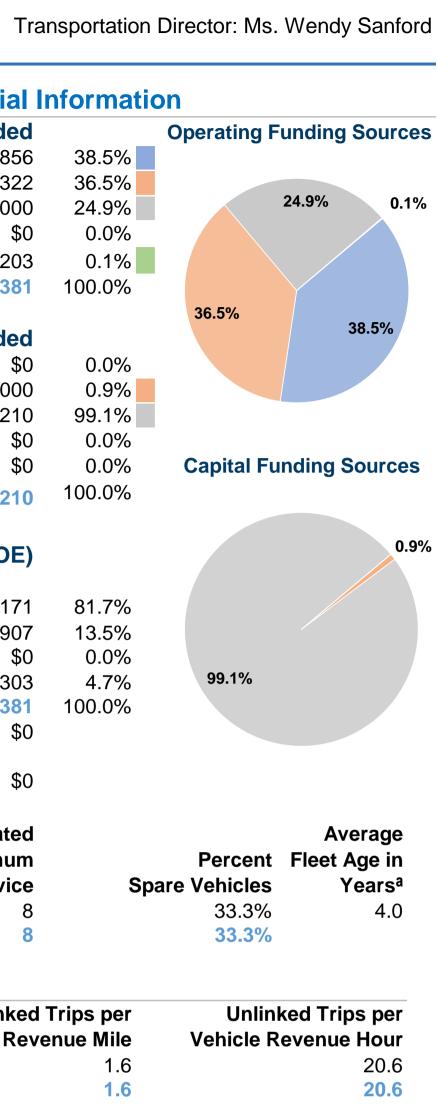

|                                                                           |                                          |                                                                                                                                                              | General Info       | ormation                    |                              |                      |                      |                                                                  |                                           | Financial I                | nformatio | 'n    |
|---------------------------------------------------------------------------|------------------------------------------|--------------------------------------------------------------------------------------------------------------------------------------------------------------|--------------------|-----------------------------|------------------------------|----------------------|----------------------|------------------------------------------------------------------|-------------------------------------------|----------------------------|-----------|-------|
| Urbanized Area Statistics - 2010 Census                                   |                                          | Service Consumption                                                                                                                                          |                    |                             |                              | Database I           | nformation           | Sources of Operating Funds Expended                              |                                           |                            |           | Opera |
| Washington, DC-VA-MD                                                      |                                          | 2,512,178 Annual Passenger Miles (PMT)                                                                                                                       |                    |                             |                              | NTDID: 3             | 30058                |                                                                  | Fare Revenues                             | \$1,277,856                | 38.5%     |       |
| 1,322 Square Miles<br>4,586,770 Population<br>8 Pop. Rank out of 498 UZAs |                                          | 678,967 Annual Unlinked Trips (UPT)                                                                                                                          |                    |                             | Reporter Type: Full Reporter |                      |                      | Local Funds                                                      |                                           | \$1,213,322                | 36.5%     |       |
|                                                                           |                                          | 2,401 🖌                                                                                                                                                      | Verage Weekday     | Unlinked Trips              |                              |                      |                      | State Funds<br>Federal Assistance                                |                                           | \$828,000                  | 24.9%     |       |
|                                                                           |                                          | 912 <b>/</b>                                                                                                                                                 | Average Saturday   | <sup>7</sup> Unlinked Trips |                              |                      |                      |                                                                  |                                           | \$0                        | 0.0%      |       |
|                                                                           |                                          | 511 <b>/</b>                                                                                                                                                 | verage Sunday l    | Jnlinked Trips              |                              |                      |                      |                                                                  | Other Funds                               | \$3,203                    | 0.1%      |       |
|                                                                           |                                          |                                                                                                                                                              | -                  |                             |                              |                      |                      | Total Operatir                                                   | g Funds Expended                          | \$3,322,381                | 100.0%    |       |
|                                                                           |                                          |                                                                                                                                                              |                    |                             |                              |                      |                      |                                                                  |                                           |                            |           | 36.   |
| Service Area Statistics                                                   |                                          | Service Supplied<br>432,039 Annual Vehicle Revenue Miles (VRM)<br>33,031 Annual Vehicle Revenue Hours (VRH)<br>8 Vehicles Operated in Maximum Service (VOMS) |                    |                             |                              |                      |                      | Sources of Capital<br>Fare Revenues                              |                                           | Funds Expended             |           |       |
| 6 Square Miles<br>22,565 Population                                       |                                          |                                                                                                                                                              |                    |                             |                              |                      |                      |                                                                  |                                           | \$0                        | \$0 0.0%  |       |
|                                                                           |                                          |                                                                                                                                                              |                    |                             |                              |                      |                      | Local Funds<br>State Funds                                       |                                           | \$22,000                   | 0.9%      | 0.9%  |
|                                                                           |                                          |                                                                                                                                                              |                    |                             |                              |                      |                      |                                                                  |                                           | \$2,536,210                | 99.1%     |       |
|                                                                           |                                          | 12 <b>\</b>                                                                                                                                                  | ehicles Available  | e for Maximum Serv          | ice (VAMS)                   |                      |                      | F                                                                | ederal Assistance                         | \$0                        | 0.0%      |       |
|                                                                           |                                          |                                                                                                                                                              |                    |                             |                              |                      |                      |                                                                  | Other Funds                               | \$0                        | 0.0%      | Cap   |
|                                                                           |                                          | Modal Characteristics                                                                                                                                        |                    |                             |                              |                      |                      | Total Capit                                                      | al Funds Expended                         | \$2,558,210                | 100.0%    |       |
|                                                                           | Vehicles C                               | •                                                                                                                                                            |                    |                             |                              | _                    |                      |                                                                  |                                           | _                          |           |       |
| Modal Overview                                                            | in Maximun                               |                                                                                                                                                              | Uses of Capital Fu |                             |                              |                      |                      | Summary of Operatin                                              |                                           | ng Expenses (OE)           |           |       |
| <b></b> .                                                                 | Directly                                 | Purchased                                                                                                                                                    | Revenue            | Systems and                 | Facilities and               |                      |                      |                                                                  |                                           | <b>•</b> • • • • • • • • • |           |       |
| Mode                                                                      | Operated                                 | Transportation                                                                                                                                               | Vehicles           | Guideways                   | Stations                     | Other                | Total                | •                                                                | v, Wages, Benefits                        | \$2,715,171                | 81.7%     |       |
| Bus                                                                       | 8                                        | -                                                                                                                                                            | \$2,536,210        | \$22,000                    | \$0                          | \$0                  | \$2,558,210          |                                                                  | rials and Supplies                        | \$449,907                  | 13.5%     |       |
| Total                                                                     | 8                                        |                                                                                                                                                              | \$2,536,210        | \$22,000                    | \$0                          | \$0                  | \$2,558,210          |                                                                  | ed Transportation                         | \$0<br>\$157.000           | 0.0%      | C     |
|                                                                           |                                          |                                                                                                                                                              |                    |                             |                              |                      |                      | -                                                                | perating Expenses                         | \$157,303                  | 4.7%      | 3     |
|                                                                           |                                          |                                                                                                                                                              |                    |                             |                              |                      |                      |                                                                  | perating Expenses                         | \$3,322,381<br>¢0          | 100.0%    |       |
|                                                                           |                                          |                                                                                                                                                              |                    |                             |                              |                      |                      | Reconciling OE Cash Expenditures \$0<br>Purchased Transportation |                                           |                            |           |       |
|                                                                           |                                          |                                                                                                                                                              |                    |                             |                              |                      |                      |                                                                  | ported Separately)                        | \$0                        |           |       |
|                                                                           |                                          |                                                                                                                                                              |                    |                             |                              |                      |                      |                                                                  | Joned Deparately)                         | ψυ                         |           |       |
| <b>Operation Characteristics</b>                                          |                                          |                                                                                                                                                              |                    |                             |                              |                      |                      | Fixed Guideway                                                   | Vehicles Available                        | Vehicles Operated          |           |       |
|                                                                           | Operating                                |                                                                                                                                                              | Uses of            | Annual                      | Annual                       | Annual Vehicle       | Annual Vehicle       | Directional                                                      | for Maximum                               | in Maximum                 |           | Pe    |
| Mode                                                                      | Expenses                                 | Fare Revenues                                                                                                                                                | Capital Funds      | Passenger Miles             | Unlinked Trips               | <b>Revenue Miles</b> | <b>Revenue Hours</b> | Route Miles                                                      | Service                                   | Service                    | Spa       | re Ve |
| Bus                                                                       | \$3,322,381                              | \$1,277,856                                                                                                                                                  | \$2,558,210        | 2,512,178                   | 678,967                      | 432,039              | 33,031               | 0.0                                                              | 12                                        | 8                          |           |       |
| Total                                                                     | \$3,322,381                              | \$1,277,856                                                                                                                                                  | \$2,558,210        | 2,512,178                   | 678,967                      | 432,039              | 33,031               | 0.0                                                              | 12                                        | 8                          |           |       |
| Performance Measures                                                      |                                          | Se                                                                                                                                                           | vice Efficiency    | ,                           |                              |                      |                      |                                                                  | Service Effe                              | ectiveness                 |           |       |
|                                                                           | Operating Expenses per Operating Expense |                                                                                                                                                              |                    | ating Expenses per          |                              |                      | Operating Expe       | enses per Oper                                                   | ses per Operating Expenses per Unlinked T |                            |           |       |
| Mode                                                                      | Vel                                      | Vehicle Revenue Mile                                                                                                                                         |                    | Vehicle Revenue Hour        |                              | Mode                 |                      |                                                                  | ked Passenger Trip                        | Vehicle Reve               | enue Mile | Ve    |
| Bus                                                                       |                                          | \$7.69                                                                                                                                                       |                    | \$100.58                    |                              | Bus                  |                      | \$1.32                                                           | \$4.89                                    |                            | 1.6       |       |
| Total                                                                     |                                          | \$7.69                                                                                                                                                       |                    | \$100.58                    |                              | Total                |                      | \$1.32                                                           | \$4.89                                    |                            | 1.6       |       |