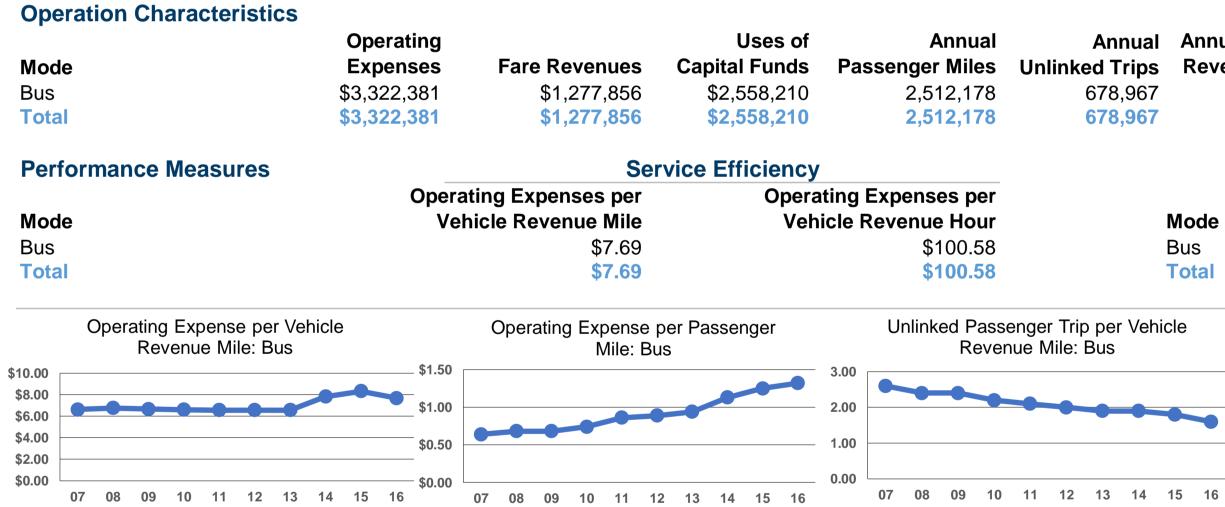

|                                                                           |                                          |                                                                                                                                                              | General Info       | ormation                    |                              |                      |                      |                                                                  |                                           | Financial I                | nformatio | 'n    |
|---------------------------------------------------------------------------|------------------------------------------|--------------------------------------------------------------------------------------------------------------------------------------------------------------|--------------------|-----------------------------|------------------------------|----------------------|----------------------|------------------------------------------------------------------|-------------------------------------------|----------------------------|-----------|-------|
| Urbanized Area Statistics - 2010 Census                                   |                                          | Service Consumption                                                                                                                                          |                    |                             |                              | Database I           | nformation           | Sources of Operating Funds Expended                              |                                           |                            |           | Opera |
| Washington, DC-VA-MD                                                      |                                          | 2,512,178 Annual Passenger Miles (PMT)                                                                                                                       |                    |                             |                              | NTDID: 3             | 30058                |                                                                  | Fare Revenues                             | \$1,277,856                | 38.5%     |       |
| 1,322 Square Miles<br>4,586,770 Population<br>8 Pop. Rank out of 498 UZAs |                                          | 678,967 Annual Unlinked Trips (UPT)                                                                                                                          |                    |                             | Reporter Type: Full Reporter |                      |                      | Local Funds                                                      |                                           | \$1,213,322                | 36.5%     |       |
|                                                                           |                                          | 2,401 🖌                                                                                                                                                      | Verage Weekday     | Unlinked Trips              |                              |                      |                      | State Funds<br>Federal Assistance                                |                                           | \$828,000                  | 24.9%     |       |
|                                                                           |                                          | 912 <b>/</b>                                                                                                                                                 | Average Saturday   | <sup>7</sup> Unlinked Trips |                              |                      |                      |                                                                  |                                           | \$0                        | 0.0%      |       |
|                                                                           |                                          | 511 <b>/</b>                                                                                                                                                 | verage Sunday l    | Jnlinked Trips              |                              |                      |                      |                                                                  | Other Funds                               | \$3,203                    | 0.1%      |       |
|                                                                           |                                          |                                                                                                                                                              | -                  |                             |                              |                      |                      | Total Operatir                                                   | g Funds Expended                          | \$3,322,381                | 100.0%    |       |
|                                                                           |                                          |                                                                                                                                                              |                    |                             |                              |                      |                      |                                                                  |                                           |                            |           | 36.   |
| Service Area Statistics                                                   |                                          | Service Supplied<br>432,039 Annual Vehicle Revenue Miles (VRM)<br>33,031 Annual Vehicle Revenue Hours (VRH)<br>8 Vehicles Operated in Maximum Service (VOMS) |                    |                             |                              |                      |                      | Sources of Capital<br>Fare Revenues                              |                                           | Funds Expended             |           |       |
| 6 Square Miles<br>22,565 Population                                       |                                          |                                                                                                                                                              |                    |                             |                              |                      |                      |                                                                  |                                           | \$0                        | \$0 0.0%  |       |
|                                                                           |                                          |                                                                                                                                                              |                    |                             |                              |                      |                      | Local Funds<br>State Funds                                       |                                           | \$22,000                   | 0.9%      | 0.9%  |
|                                                                           |                                          |                                                                                                                                                              |                    |                             |                              |                      |                      |                                                                  |                                           | \$2,536,210                | 99.1%     |       |
|                                                                           |                                          | 12 <b>\</b>                                                                                                                                                  | ehicles Available  | e for Maximum Serv          | ice (VAMS)                   |                      |                      | F                                                                | ederal Assistance                         | \$0                        | 0.0%      |       |
|                                                                           |                                          |                                                                                                                                                              |                    |                             |                              |                      |                      |                                                                  | Other Funds                               | \$0                        | 0.0%      | Cap   |
|                                                                           |                                          | Modal Characteristics                                                                                                                                        |                    |                             |                              |                      |                      | Total Capit                                                      | al Funds Expended                         | \$2,558,210                | 100.0%    |       |
|                                                                           | Vehicles C                               | •                                                                                                                                                            |                    |                             |                              | _                    |                      |                                                                  |                                           | _                          |           |       |
| Modal Overview                                                            | in Maximun                               |                                                                                                                                                              | Uses of Capital Fu |                             |                              |                      |                      | Summary of Operatin                                              |                                           | ng Expenses (OE)           |           |       |
| <b></b> .                                                                 | Directly                                 | Purchased                                                                                                                                                    | Revenue            | Systems and                 | Facilities and               |                      |                      |                                                                  |                                           | <b>•</b> • • • • • • • • • |           |       |
| Mode                                                                      | Operated                                 | Transportation                                                                                                                                               | Vehicles           | Guideways                   | Stations                     | Other                | Total                | •                                                                | v, Wages, Benefits                        | \$2,715,171                | 81.7%     |       |
| Bus                                                                       | 8                                        | -                                                                                                                                                            | \$2,536,210        | \$22,000                    | \$0                          | \$0                  | \$2,558,210          |                                                                  | rials and Supplies                        | \$449,907                  | 13.5%     |       |
| Total                                                                     | 8                                        |                                                                                                                                                              | \$2,536,210        | \$22,000                    | \$0                          | \$0                  | \$2,558,210          |                                                                  | ed Transportation                         | \$0<br>\$157.000           | 0.0%      | C     |
|                                                                           |                                          |                                                                                                                                                              |                    |                             |                              |                      |                      | -                                                                | perating Expenses                         | \$157,303                  | 4.7%      | 3     |
|                                                                           |                                          |                                                                                                                                                              |                    |                             |                              |                      |                      |                                                                  | perating Expenses                         | \$3,322,381<br>¢0          | 100.0%    |       |
|                                                                           |                                          |                                                                                                                                                              |                    |                             |                              |                      |                      | Reconciling OE Cash Expenditures \$0<br>Purchased Transportation |                                           |                            |           |       |
|                                                                           |                                          |                                                                                                                                                              |                    |                             |                              |                      |                      |                                                                  | ported Separately)                        | \$0                        |           |       |
|                                                                           |                                          |                                                                                                                                                              |                    |                             |                              |                      |                      |                                                                  | Joned Deparately)                         | ψυ                         |           |       |
| <b>Operation Characteristics</b>                                          |                                          |                                                                                                                                                              |                    |                             |                              |                      |                      | Fixed Guideway                                                   | Vehicles Available                        | Vehicles Operated          |           |       |
|                                                                           | Operating                                |                                                                                                                                                              | Uses of            | Annual                      | Annual                       | Annual Vehicle       | Annual Vehicle       | Directional                                                      | for Maximum                               | in Maximum                 |           | Pe    |
| Mode                                                                      | Expenses                                 | Fare Revenues                                                                                                                                                | Capital Funds      | Passenger Miles             | Unlinked Trips               | <b>Revenue Miles</b> | <b>Revenue Hours</b> | Route Miles                                                      | Service                                   | Service                    | Spa       | re Ve |
| Bus                                                                       | \$3,322,381                              | \$1,277,856                                                                                                                                                  | \$2,558,210        | 2,512,178                   | 678,967                      | 432,039              | 33,031               | 0.0                                                              | 12                                        | 8                          |           |       |
| Total                                                                     | \$3,322,381                              | \$1,277,856                                                                                                                                                  | \$2,558,210        | 2,512,178                   | 678,967                      | 432,039              | 33,031               | 0.0                                                              | 12                                        | 8                          |           |       |
| Performance Measures                                                      |                                          | Se                                                                                                                                                           | vice Efficiency    | ,                           |                              |                      |                      |                                                                  | Service Effe                              | ectiveness                 |           |       |
|                                                                           | Operating Expenses per Operating Expense |                                                                                                                                                              |                    | ating Expenses per          |                              |                      | Operating Expe       | enses per Oper                                                   | ses per Operating Expenses per Unlinked T |                            |           |       |
| Mode                                                                      | Vel                                      | Vehicle Revenue Mile                                                                                                                                         |                    | Vehicle Revenue Hour        |                              | Mode                 |                      |                                                                  | ked Passenger Trip                        | Vehicle Reve               | enue Mile | Ve    |
| Bus                                                                       |                                          | \$7.69                                                                                                                                                       |                    | \$100.58                    |                              | Bus                  |                      | \$1.32                                                           | \$4.89                                    |                            | 1.6       |       |
| Total                                                                     |                                          | \$7.69                                                                                                                                                       |                    | \$100.58                    |                              | Total                |                      | \$1.32                                                           | \$4.89                                    |                            | 1.6       |       |