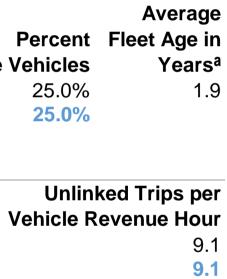

Notes:

07 08

09

10

11

\$0.50

\$0.00

<sup>a</sup>Demand Response - Taxi (DT) and non-dedicated fleets do not report fleet age data.