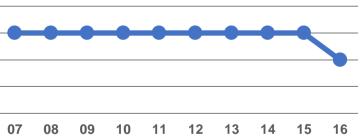

Notes:

07 08

09

10

11

\$0.50

\$0.00

<sup>a</sup>Demand Response - Taxi (DT) and non-dedicated fleets do not report fleet age data.

13 14 15 16

12

\$0.00

07

08 09

10

11 12 13 14 15 16