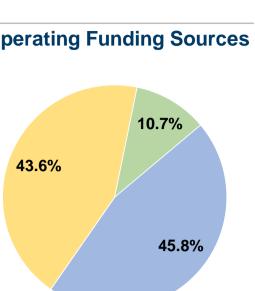

0.10

0.00

|                                                                                                        |                                               |                                                | General Info       | al Information             |                |                      |                      |                                     |                       | Financial I          | nformation | 1     |
|--------------------------------------------------------------------------------------------------------|-----------------------------------------------|------------------------------------------------|--------------------|----------------------------|----------------|----------------------|----------------------|-------------------------------------|-----------------------|----------------------|------------|-------|
| Urbanized Area Statistics - 2010 Census Service Consum                                                 |                                               |                                                | e Consumption      | ption Database Information |                |                      |                      | S                                   | ources of Operating   | Funds Expended       |            | Opera |
| Pittsburgh, PA 5,927                                                                                   |                                               |                                                | Annual Passenge    | r Miles (PMT)              |                | NTDID: 3             |                      |                                     | Fare Revenues         | \$765,300            | 45.8%      |       |
| 905 Square Miles                                                                                       |                                               | 214,306 Annual Unlinked Trips (UPT)            |                    |                            |                | Reporter Type:       | Full Reporter        |                                     | Local Funds           | \$0                  | 0.0%       |       |
| 1,733,853 <b>Population</b>                                                                            |                                               | 847 <b>A</b>                                   | verage Weekday     | Unlinked Trips             |                |                      |                      |                                     | State Funds           | \$0                  | 0.0%       |       |
| 27 Pop. Rank out of 498 UZAs<br>Other UZAs Served<br>0 Pennsylvania Non-UZA<br>Service Area Statistics |                                               | <b>A</b> 0                                     | verage Saturday    | Unlinked Trips             |                |                      |                      |                                     | Federal Assistance    | \$728,289            | 43.6%      |       |
|                                                                                                        |                                               | <b>A</b> 0                                     | verage Sunday l    | Jnlinked Trips             |                |                      |                      |                                     | Other Funds           | \$178,453            | 10.7%      | 43    |
|                                                                                                        |                                               |                                                |                    | -                          |                |                      |                      | <b>Total Opera</b>                  | ting Funds Expended   |                      | 100.0%     |       |
|                                                                                                        |                                               | Servic                                         | e Supplied         |                            |                |                      |                      |                                     | Sources of Capital    | Funds Expended       |            |       |
| 833 Square Miles                                                                                       | 6                                             |                                                |                    | evenue Miles (VRM)         |                |                      |                      |                                     | Fare Revenues         | \$0                  |            |       |
| 1,614,197 <b>Population</b>                                                                            |                                               |                                                | evenue Hours (VRH) |                            |                |                      |                      | Local Funds                         | \$0                   |                      |            |       |
| •                                                                                                      |                                               | 57 Vehicles Operated in Maximum Service (VOMS) |                    |                            |                |                      |                      |                                     | State Funds           | \$0                  |            |       |
|                                                                                                        |                                               |                                                | •                  | e for Maximum Serv         | • •            |                      |                      |                                     | Federal Assistance    | \$0                  |            |       |
|                                                                                                        |                                               |                                                |                    |                            | . ,            | •                    |                      |                                     | Other Funds           |                      |            |       |
|                                                                                                        |                                               |                                                | Modal Chara        | acteristics                |                |                      |                      | Total Ca                            | pital Funds Expended  | \$0                  |            |       |
|                                                                                                        | Vehicles C                                    | •                                              |                    |                            |                |                      |                      |                                     |                       |                      |            |       |
| Modal Overview                                                                                         | in Maximur                                    |                                                |                    | s of Capital Fur           |                |                      |                      | Summary of Operation                | ng Expenses (OE)      |                      |            |       |
|                                                                                                        | Directly                                      | Purchased                                      | Revenue            | Systems and                | Facilities and |                      |                      |                                     |                       |                      |            |       |
| Mode                                                                                                   | Operated                                      | Transportation                                 | Vehicles           | Guideways                  | Stations       | Other                | Total                |                                     | ary, Wages, Benefits  | \$251,797            | 19.2%      |       |
| Vanpool                                                                                                | -                                             | 57                                             | \$0                | \$0                        | \$0            | \$0                  | \$0                  |                                     | aterials and Supplies | \$1,328              | 0.1%       |       |
| Total                                                                                                  |                                               | 57                                             | \$0                | \$0                        | \$0            | \$0                  | \$0                  |                                     | ased Transportation   | \$765,300            | 58.3%      |       |
|                                                                                                        |                                               |                                                |                    |                            |                |                      |                      |                                     | Operating Expenses    | \$295,247            | 22.5%      |       |
|                                                                                                        |                                               |                                                |                    |                            |                |                      |                      |                                     | I Operating Expenses  | \$1,313,672          | 100.0%     |       |
|                                                                                                        |                                               |                                                |                    |                            |                |                      |                      | •                                   | E Cash Expenditures   | \$358,370            |            |       |
|                                                                                                        |                                               |                                                |                    |                            |                |                      |                      |                                     | ased Transportation   | •                    |            |       |
|                                                                                                        |                                               |                                                |                    |                            |                |                      |                      | (F                                  | Reported Separately)  | \$0                  |            |       |
| <b>Operation Characteristics</b>                                                                       |                                               |                                                |                    |                            |                |                      |                      | Fixed Guidewa                       | ay Vehicles Available | Vehicles Operated    |            |       |
|                                                                                                        | Operating                                     |                                                | Uses of            | Annual                     | Annual         | Annual Vehicle       | Annual Vehicle       | Direction                           | al for Maximum        | in Maximum           |            | P     |
| Mode                                                                                                   | Expenses                                      | Fare Revenues                                  | Capital Funds      | Passenger Miles            | Unlinked Trips | <b>Revenue Miles</b> | <b>Revenue Hours</b> | Route Mile                          | es Service            | Service              | Spare      | e Ve  |
| Vanpool                                                                                                | \$1,313,672                                   | \$765,300                                      | \$0                | 5,927,581                  | 214,306        | 902,187              | 23,677               | C                                   | .0 76                 | 57                   |            |       |
| Total                                                                                                  | \$1,313,672                                   | \$765,300                                      | \$0                | 5,927,581                  | 214,306        | 902,187              | 23,677               | C                                   | .0 76                 | 57                   |            |       |
| Performance Measures                                                                                   |                                               | Sei                                            | vice Efficiency    | ,                          |                |                      |                      |                                     | Service Eff           | ectiveness           |            |       |
|                                                                                                        | Operating Expenses per Operating Expenses per |                                                |                    |                            |                |                      | Operating Exp        | enses per 🛛 Op                      | erating Expenses per  | Unlinked             | Trips per  |       |
| Mode                                                                                                   | Vel                                           | nicle Revenue Mile                             | Veh                | icle Revenue Hour          |                | Mode                 | Passe                | senger Mile Unlinked Passenger Trip |                       | Vehicle Revenue Mile |            | Ve    |
| Vanpool                                                                                                |                                               | \$1.46                                         |                    | \$55.48                    |                | Vanpool              |                      | \$0.22 \$6.13                       |                       |                      | 0.2        | ).2   |
| Total                                                                                                  |                                               | \$1.46                                         |                    | \$55.48                    |                | Total                |                      | \$0.22                              | \$6.13                |                      | 0.2        |       |

|                                                                        |                                               | General Information |                   |                    |                 |                      |                      |                              |                           | Financial I       | nformatio | 'n    |
|------------------------------------------------------------------------|-----------------------------------------------|---------------------|-------------------|--------------------|-----------------|----------------------|----------------------|------------------------------|---------------------------|-------------------|-----------|-------|
| Urbanized Area Statistics - 2010 Census Service Consur                 |                                               |                     | ce Consumption    | า                  |                 | Database             | Information          | Sc                           | urces of Operating        | Funds Expended    |           | Opera |
| Pittsburgh, PA 5,927,5                                                 |                                               | 5,927,581 <b>/</b>  | Annual Passenge   | r Miles (PMT)      |                 | NTDID: 3             | 30078                |                              | Fare Revenues             | \$765,300         | 45.8%     |       |
| 905 Square Miles                                                       |                                               | 214,306 <b>/</b>    | Annual Unlinked 1 | Trips (UPT)        |                 | Reporter Type:       | Full Reporter        |                              | Local Funds               | \$0               | 0.0%      |       |
| 1,733,853 Population                                                   |                                               | 847 <b>/</b>        | Average Weekday   | Unlinked Trips     |                 |                      |                      |                              | State Funds               | \$0               | 0.0%      |       |
| 27 Pop. Rank out                                                       | of 498 UZAs                                   | <b>A</b> 0          | Average Saturday  | Unlinked Trips     |                 |                      |                      |                              | Federal Assistance        | \$728,289         | 43.6%     |       |
| Other UZAs Served<br>0 Pennsylvania Non-UZA<br>Service Area Statistics |                                               | 0 🖌                 | Average Sunday l  | Jnlinked Trips     |                 |                      |                      |                              | Other Funds               | \$178,453         | 10.7%     | 43    |
|                                                                        |                                               |                     | 0 ,               | •                  |                 |                      |                      | <b>Total Operat</b>          | ing Funds Expended        | \$1,672,042       | 100.0%    |       |
|                                                                        |                                               | Servio              | e Supplied        |                    |                 |                      |                      |                              | Sources of Capital        | Funds Expended    |           |       |
| 833 Square Miles                                                       |                                               |                     |                   | evenue Miles (VRM) |                 |                      |                      |                              | Fare Revenues             | \$0               |           |       |
| 1,614,197 <b>Population</b>                                            |                                               |                     |                   | evenue Hours (VRH) |                 |                      |                      |                              | Local Funds               | \$0               |           |       |
| ·, · · · , · · · · · · ·                                               |                                               |                     |                   | d in Maximum Servi |                 |                      |                      |                              | State Funds               | \$0               |           |       |
|                                                                        |                                               |                     | -                 | e for Maximum Serv | • •             |                      |                      |                              | Federal Assistance        | \$0               |           |       |
|                                                                        |                                               |                     |                   |                    |                 |                      |                      |                              | Other Funds               | \$0               |           |       |
|                                                                        |                                               |                     | Modal Chara       | acteristics        |                 |                      |                      | Total Capital Funds Expended |                           | \$0               |           |       |
|                                                                        | Vehicles C                                    | perated             |                   |                    |                 |                      |                      |                              |                           |                   |           |       |
| Modal Overview                                                         | in Maximum Service                            |                     |                   |                    | s of Capital Fu | nds                  |                      | S                            | ummary of Operati         | ng Expenses (OE)  |           |       |
|                                                                        | Directly                                      | Purchased           | Revenue           | Systems and        | Facilities and  |                      |                      |                              |                           |                   |           |       |
| Mode                                                                   | Operated                                      | Transportation      | Vehicles          | Guideways          | Stations        | Other                | Total                | Sala                         | ry, Wages, Benefits       | \$251,797         | 19.2%     |       |
| Vanpool                                                                | -                                             | 57                  | \$0               | \$0                | \$0             | \$0                  | <b>\$</b> 0          | Ma                           | terials and Supplies      | \$1,328           | 0.1%      |       |
| Total                                                                  | -                                             | 57                  | <b>\$0</b>        | \$0                | \$0             | <b>\$0</b>           | \$0                  | Purcha                       | ased Transportation       | \$765,300         | 58.3%     |       |
|                                                                        |                                               |                     |                   |                    |                 |                      |                      | Other (                      | Dperating Expenses        | \$295,247         | 22.5%     |       |
|                                                                        |                                               |                     |                   |                    |                 |                      |                      | Total                        | <b>Operating Expenses</b> | \$1,313,672       | 100.0%    |       |
|                                                                        |                                               |                     |                   |                    |                 |                      |                      | Reconciling OE               | Cash Expenditures         | \$358,370         |           |       |
|                                                                        |                                               |                     |                   |                    |                 |                      |                      | Purcha                       | ased Transportation       |                   |           |       |
|                                                                        |                                               |                     |                   |                    |                 |                      |                      | (R                           | eported Separately)       | \$0               |           |       |
| <b>Operation Characteristics</b>                                       |                                               |                     |                   |                    |                 |                      |                      | Fixed Guidewa                | y Vehicles Available      | Vehicles Operated |           |       |
|                                                                        | Operating                                     |                     | Uses of           | Annual             | Annual          | Annual Vehicle       | Annual Vehicle       | Directiona                   | for Maximum               | in Maximum        |           | Ρε    |
| Mode                                                                   | Expenses                                      | Fare Revenues       | Capital Funds     | Passenger Miles    | Unlinked Trips  | <b>Revenue Miles</b> | <b>Revenue Hours</b> | Route Mile                   | s Service                 | Service           | Spa       | re Ve |
| Vanpool                                                                | \$1,313,672                                   | \$765,300           | \$0               | 5,927,581          | 214,306         | 902,187              | 23,677               | 0.                           | <b>7</b> 6                | 57                |           |       |
| Total                                                                  | \$1,313,672                                   | \$765,300           | \$0               | 5,927,581          | 214,306         | 902,187              | 23,677               | 0.                           | <b>0</b> 76               | 57                |           | 1     |
| Performance Measures                                                   |                                               | Se                  | rvice Efficiency  | ,                  |                 | _                    |                      |                              | Service Eff               | ectiveness        |           |       |
|                                                                        | Operating Expenses per Operating Expenses per |                     |                   |                    |                 |                      | Operating Expe       | enses per Ope                | erating Expenses per      | Unlinked          | Trips per |       |
| Mode                                                                   | Ver                                           | nicle Revenue Mile  | Veh               | icle Revenue Hour  |                 | Mode                 | Passe                | nger Mile Unli               | nked Passenger Trip       | Vehicle Reve      | enue Mile | Ve    |
| Vanpool                                                                |                                               | \$1.46              |                   | \$55.48            |                 | Vanpool              |                      | \$0.22                       | \$6.13                    |                   | 0.2       |       |
| Total                                                                  |                                               | \$1.46              |                   | \$55.48            |                 | Total                |                      | \$0.22                       | \$6.13                    |                   | 0.2       |       |

|                                           |                                           |                                     | General Information |                    |                      |                  |                      |                                    |                      |                                       | Financial I              | nformatio | 'n     |
|-------------------------------------------|-------------------------------------------|-------------------------------------|---------------------|--------------------|----------------------|------------------|----------------------|------------------------------------|----------------------|---------------------------------------|--------------------------|-----------|--------|
| <b>Urbanized Area Statistics -</b>        | nsus Service Consumption                  |                                     |                     |                    | Database Information |                  |                      | Sources of Operating F             |                      |                                       | Funds Expended Op        |           |        |
| Pittsburgh, PA<br>905 <b>Square Miles</b> |                                           | 5,927,581                           | Annual Passenge     | er Miles (PMT)     |                      | NTDID:           | 30078                | Fare Revenues                      |                      |                                       | \$765,300                | 45.8%     |        |
|                                           |                                           | 214,306 Annual Unlinked Trips (UPT) |                     |                    |                      | Reporter Type:   | Full Reporter        | Local Funds                        |                      |                                       | \$0                      | 0.0%      |        |
| 1,733,853 <b>Population</b>               |                                           | 847 Average Weekday Unlinked Trips  |                     |                    |                      |                  |                      | State Funds                        |                      |                                       | \$0                      | 0.0%      |        |
| 27 <b>Pop. Rank οι</b>                    | ut of 498 UZAs                            | 0                                   | Average Saturday    | y Unlinked Trips   |                      |                  |                      |                                    | Fe                   | deral Assistance                      | \$728,289                | 43.6%     |        |
| Other UZAs Served                         |                                           | 0                                   | Average Sunday      | Unlinked Trips     |                      |                  |                      | Other Funds                        |                      |                                       | \$178,453                | 10.7%     | 43     |
| 0 Pennsylvania Non-UZA                    |                                           |                                     |                     |                    |                      |                  |                      | Total Ope                          | erating              | Funds Expended                        | \$1,672,042              | 100.0%    |        |
| Service Area Statistics                   |                                           | Servio                              | e Supplied          |                    |                      |                  |                      |                                    |                      |                                       |                          |           |        |
| 833 Square Miles                          | 6                                         | 902,187                             | Annual Vehicle R    | evenue Miles (VRM) |                      |                  |                      | Fare Revenues S                    |                      |                                       |                          |           |        |
| 1,614,197 <b>Population</b>               |                                           | 23,677                              | Annual Vehicle R    | evenue Hours (VRH  | )                    |                  |                      |                                    |                      |                                       |                          |           |        |
|                                           |                                           | 57 <b>\</b>                         | Vehicles Operate    | d in Maximum Servi | ice (VOMS)           |                  |                      | Local Funds \$0<br>State Funds \$0 |                      |                                       |                          |           |        |
|                                           |                                           | 76 <b>\</b>                         | Vehicles Availabl   | e for Maximum Serv | /ice (VAMS)          |                  |                      |                                    | Fe                   | deral Assistance                      | \$0                      |           |        |
|                                           |                                           |                                     |                     |                    |                      |                  |                      | Other Funds                        |                      |                                       | \$0                      |           |        |
|                                           |                                           |                                     | <b>Modal Char</b>   | acteristics        |                      |                  |                      | Total (                            |                      |                                       |                          |           |        |
|                                           | Vehicles C                                | •                                   |                     |                    |                      |                  |                      |                                    | •                    |                                       |                          |           |        |
| Modal Overview                            |                                           |                                     |                     |                    |                      | of Capital Funds |                      |                                    | Summary of Operating |                                       |                          |           |        |
|                                           | Directly                                  | Purchased                           | Revenue             | •                  |                      |                  | <b>T</b> . ( . )     |                                    | <b>-</b>             |                                       | <b>AOE4 707</b>          | 10.00/    |        |
| Mode                                      | Operated                                  | Transportation                      | Vehicles            | Guideways          |                      |                  | Total                | <b>9</b>                           |                      | \$251,797                             | 19.2%                    |           |        |
| Vanpool                                   | -                                         | 57                                  | \$0                 | \$0                | \$0                  | \$0              | \$0<br>\$0           | Materials and Supplies             |                      | \$1,328                               | 0.1%                     |           |        |
| Total                                     |                                           | 57                                  | \$0                 | \$0                | \$0                  | \$0              | <b>\$</b> 0          |                                    |                      | d Transportation                      | \$765,300<br>\$205.047   | 58.3%     |        |
|                                           |                                           |                                     |                     |                    |                      |                  |                      |                                    | •                    | erating Expenses                      | \$295,247                | 22.5%     |        |
|                                           |                                           |                                     |                     |                    |                      |                  |                      |                                    |                      | erating Expenses                      | \$1,313,672<br>\$259,270 | 100.0%    |        |
|                                           |                                           |                                     |                     |                    |                      |                  |                      | •                                  |                      | sh Expenditures                       | \$358,370                |           |        |
|                                           |                                           |                                     |                     |                    |                      |                  |                      | Fu                                 |                      | d Transportation<br>orted Separately) | \$0                      |           |        |
|                                           |                                           |                                     |                     |                    |                      |                  |                      |                                    | (                    |                                       | ÷                        |           |        |
| <b>Operation Characteristics</b>          |                                           |                                     |                     |                    |                      |                  |                      |                                    | •                    |                                       | •                        |           |        |
|                                           | Operating                                 |                                     | Uses of             |                    | Annual               | Annual Vehicle   | Annual Vehicle       | Directi                            |                      | for Maximum                           | in Maximum               |           | Pe     |
| Mode                                      | Expenses                                  | Fare Revenues                       | Capital Funds       | •                  | •                    |                  | <b>Revenue Hours</b> | Route N                            | Miles                | Service                               | Service                  | Spa       | are Ve |
| Vanpool                                   | \$1,313,672                               | \$765,300                           | \$0                 | 5,927,581          | 214,306              |                  | 23,677               |                                    | 0.0                  | 76                                    | 57                       |           |        |
| Total                                     | \$1,313,672                               | \$765,300                           | \$0                 | 5,927,581          | 214,306              | 902,187          | 23,677               |                                    | 0.0                  | 76                                    | 57                       |           | 2      |
| Performance Measures                      |                                           | Service Efficiency                  |                     |                    |                      |                  |                      | Service Effectiveness              |                      |                                       |                          |           |        |
|                                           | Operating Expenses per Operating Expenses |                                     |                     | • • •              | Operating Ex         |                  |                      |                                    |                      |                                       | Unlinked Trips per       |           |        |
| Mode                                      | Ver                                       | nicle Revenue Mile                  | Ver                 | nicle Revenue Hour |                      | Mode             | Passe                | •                                  | Unlinke              | ed Passenger Trip                     | Vehicle Reve             |           | Vel    |
| Vanpool                                   |                                           | \$1.46                              |                     | \$55.48            |                      | Vanpool          |                      | \$0.22                             |                      | \$6.13                                |                          | 0.2       |        |
| Total                                     |                                           | \$1.46                              |                     | \$55.48            |                      | Total            |                      | \$0.22                             |                      | \$6.13                                |                          | 0.2       |        |
| Operating Expense per Ve                  |                                           | Operating Expense                   |                     |                    | senger Trip per Vehi | icle             |                      |                                    |                      |                                       |                          |           |        |
| Revenue Mile: Vanpoo                      | l<br>\$0.30 ┌                             | Mile: Van                           | pool                |                    | ue Mile: Vanpool     |                  |                      |                                    |                      |                                       |                          |           |        |
| 2.50                                      | φυ.30                                     |                                     |                     | 0.40               |                      |                  |                      |                                    |                      |                                       |                          |           |        |
| 1.50                                      | \$0.20                                    |                                     |                     | 0.20               |                      |                  |                      |                                    |                      |                                       |                          |           |        |
| 1.00                                      | \$0.10                                    |                                     | -                   | 0.10               |                      |                  |                      |                                    |                      |                                       |                          |           |        |
| 50                                        |                                           |                                     |                     | VIIV               |                      |                  |                      |                                    |                      |                                       |                          |           |        |