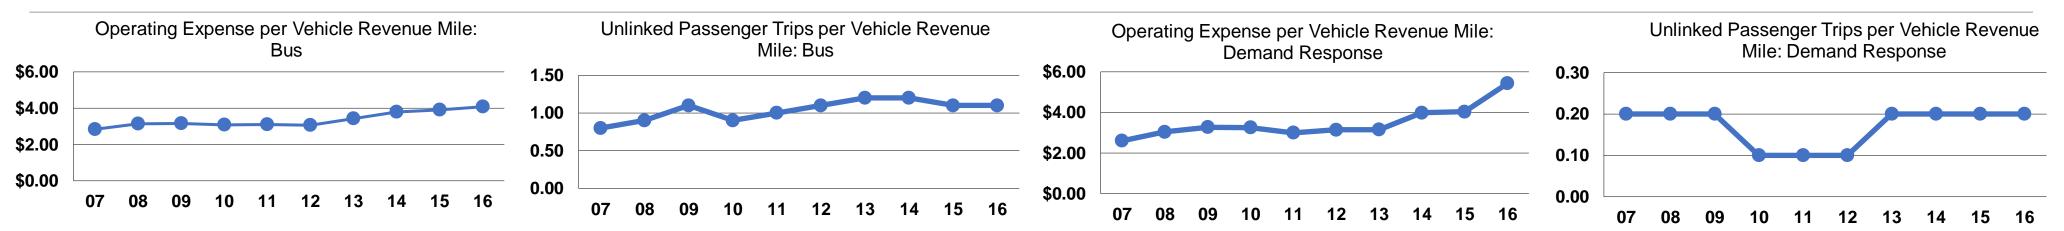

# **Service Efficiency**

| Mode            | Operating Expenses per<br>Vehicle Revenue Mile | Operating Expenses per<br>Vehicle Revenue Hour |
|-----------------|------------------------------------------------|------------------------------------------------|
| Demand Response | \$5.43                                         | \$71.93                                        |
| Bus             | \$4.08                                         | \$70.99                                        |
| Total           | \$4.10                                         | \$71.01                                        |