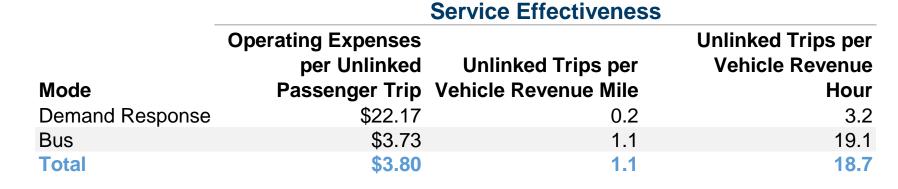

# **Service Efficiency**

| Mode            | Operating Expenses per<br>Vehicle Revenue Mile | Operating Expenses per<br>Vehicle Revenue Hour |
|-----------------|------------------------------------------------|------------------------------------------------|
| Demand Response | \$5.43                                         | \$71.93                                        |
| Bus             | \$4.08                                         | \$70.99                                        |
| Total           | \$4.10                                         | \$71.01                                        |