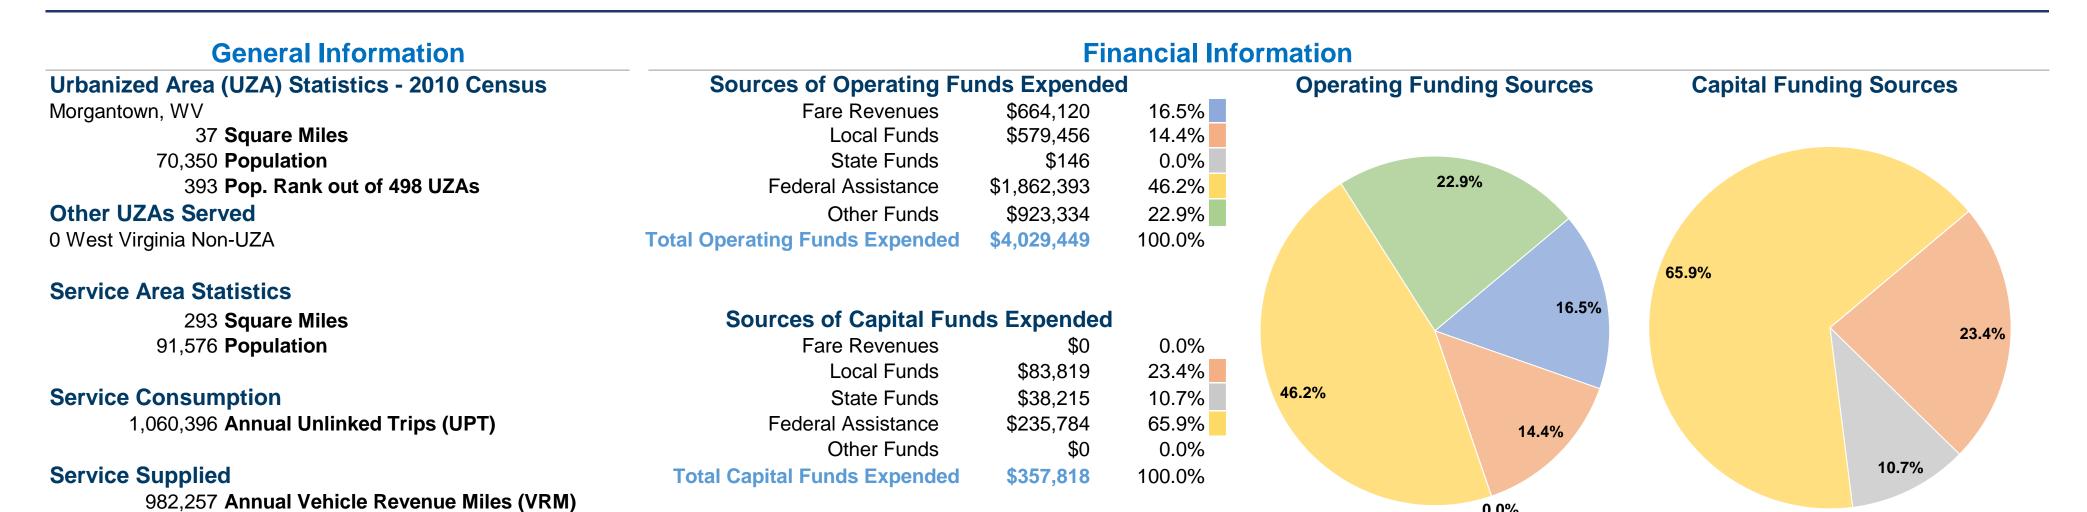

# Monongalia County Urban Mass Transit Authority DBA Mountain Line Transit Authority

**2016 Annual Agency Profile** 

Board President: Mrs. Jenny Dinsmore



#### **Database Information**

**NTDID:** 30089

Reporter Type: Reduced Reporter

56,744 Annual Vehicle Revenue Hours (VRH)

# **Modal Characteristics**

### **Operation Characteristics**

## **Vehicles Operated** at Maximum Service

|                 | Uses of  |                |                 |           |              |                       |                       |                       |                       |
|-----------------|----------|----------------|-----------------|-----------|--------------|-----------------------|-----------------------|-----------------------|-----------------------|
|                 | Directly | Purchased      | Operating       | Fare      | Capital      | Annual                | <b>Annual Vehicle</b> | <b>Annual Vehicle</b> | Average Fleet Age