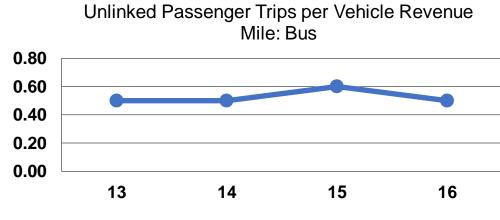

#### **Performance Measures**

#### **Service Effectiveness**

| Mode            | •       | Unlinked Trips per<br>Vehicle Revenue Mile | Unlinked Trips per<br>Vehicle Revenue<br>Hour |
|-----------------|---------|--------------------------------------------|-----------------------------------------------|
| Demand Response | \$18.37 | 0.1                                        | 1.8                                           |
| Bus             | \$8.68  | 0.5                                        | 9.5                                           |
| Total           | \$9.40  | 0.4                                        | 7.2                                           |