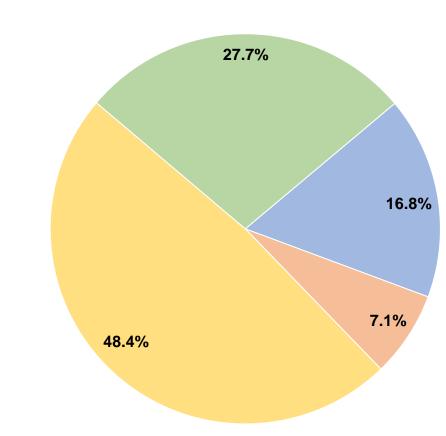

s**

527 **Square Miles** 166,210 **Population** 

#### **Service Consumption**

193,113 Annual Unlinked Trips (UPT)

#### **Service Supplied**

501,570 Annual Vehicle Revenue Miles (VRM) 26,769 Annual Vehicle Revenue Hours (VRH)

#### **Database Information**

**NTDID:** 30090

Reporter Type: Reduced Reporter

## **Financial Information**



#### **Sources of Capital Funds Expended**

| Fare Revenues                 | \$0        |
|-------------------------------|------------|
| Local Funds                   | \$0        |
| State Funds                   | \$0        |
| Federal Assistance            | \$0        |
| Other Funds                   | \$0        |
| <b>Capital Funds Expended</b> | <b>\$0</b> |
|                               |            |

## **Operating Funding Sources**



## **Modal Characteristics**

## **Operation Characteristics**

# Vehicles Operated at Maximum Service

|                 | Uses of  |                |                 |           |              |                       |                       |                       |                       |
|-----------------|----------|----------------|-----------------|-----------|--------------|-----------------------|-----------------------|-----------------------|-----------------------|
|                 | Directly | Purchased      | Operating       | Fare      | Capital      | Annual                | <b>Annual Vehicle</b> | <b>Annual Vehicle</b> | Average Fleet Age     |
| Mode            | Operated | Transportation | <b>Expenses</b> | Revenues  | <b>Funds</b> | <b>Unlinked Trips</b> | <b>Revenue