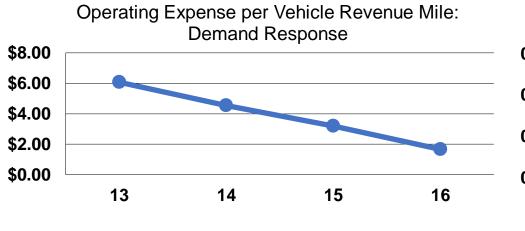

#### **Service Efficiency**

**Total** 

| Mode            | Operating Expenses per<br>Vehicle Revenue Mile | Operating Expenses per<br>Vehicle Revenue Hour |
|-----------------|------------------------------------------------|------------------------------------------------|
| Demand Response | \$1.66                                         | \$33.14                                        |
| Bus             | \$4.53                                         | \$82.63                                        |
| Total           | \$3.62                                         | \$67.84                                        |