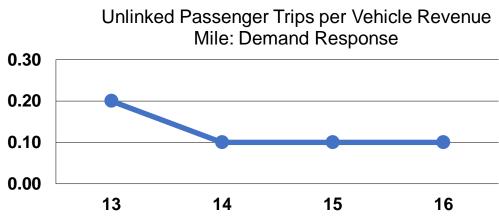

#### **Service Effectiveness**

| Mode            | •       | Unlinked Trips per<br>Vehicle Revenue Mile | Unlinked Trips per<br>Vehicle Revenue<br>Hour |
|-----------------|---------|--------------------------------------------|-----------------------------------------------|
| Demand Response | \$18.37 | 0.1                                        | 1.8                                           |
| Bus             | \$8.68  | 0.5                                        | 9.5                                           |
| Total           | \$9.40  | 0.4                                        | 7.2                                           |