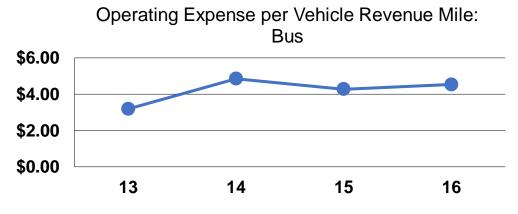

#### **Performance Measures**

#### **Service Efficiency**

**Total** 

| Mode            | Operating Expenses per<br>Vehicle Revenue Mile | Operating Expenses per<br>Vehicle Revenue Hour |
|-----------------|------------------------------------------------|------------------------------------------------|
| Demand Response | \$1.66                                         | \$33.14                                        |
| Bus             | \$4.53                                         | \$82.63                                        |
| Total           | \$3.62                                         | \$67.84                                        |