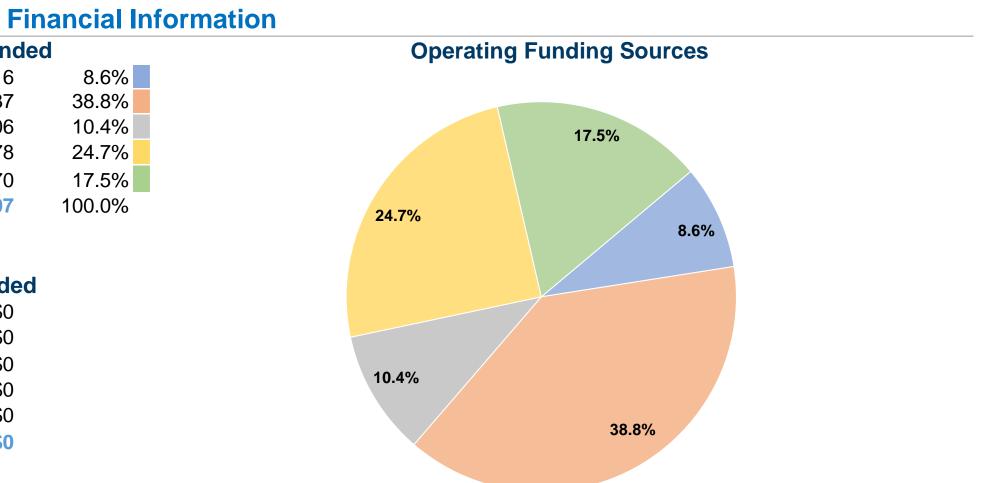

# **Carroll County Department of Public Works**

2016 Annual Agency Profile

| Sources of Operating | Funds Expend |
|----------------------|--------------|
| Fare Revenues        | \$200,316    |
| Local Funds          | \$901,437    |
| State Funds          | \$240,606    |

Federal Assistance \$573,778 Other Funds \$406,770 **Total Operating Funds Expended** \$2,322,907

| Sources of Capital Funds E   | xpended    |
|------------------------------|------------|
| Fare Revenues                | \$0        |
| Local Funds                  | \$0        |
| State Funds                  | \$0        |
| Federal Assistance           | \$0        |
| Other Funds                  | \$0        |
| Total Capital Funds Expended | <b>\$0</b> |