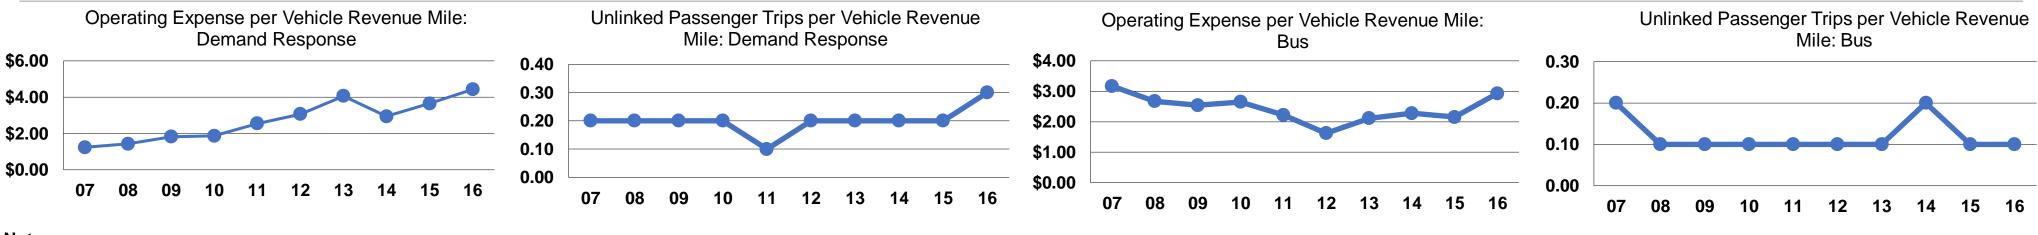

#### **Performance Measures**

| Mode            | Operating Expenses per<br>Vehicle Revenue Mile | Operating Expenses per<br>Vehicle Revenue Hour |
|-----------------|------------------------------------------------|------------------------------------------------|
| Demand Response | \$4.43                                         | \$65.87                                        |
| Bus             | \$2.93                                         | \$35.12                                        |
| Total           | \$4.11                                         | \$58.07                                        |

# **Modal Characteristics**

|                 | Service Effectiveness                                |                                            |                                               |  |  |  |
|-----------------|------------------------------------------------------|--------------------------------------------|-----------------------------------------------|--|--|--|
| Mode            | Operating Expenses<br>per Unlinked<br>Passenger Trip | Unlinked Trips per<br>Vehicle Revenue Mile | Unlinked Trips per<br>Vehicle Revenue<br>Hour |  |  |  |
| Demand Response | \$16.57                                              | 0.3                                        | 4.0                                           |  |  |  |
| Bus             | \$21.90                                              | 0.1                                        | 1.6                                           |  |  |  |
| Total           | \$17.21                                              | 0.2                                        | 3.4                                           |  |  |  |