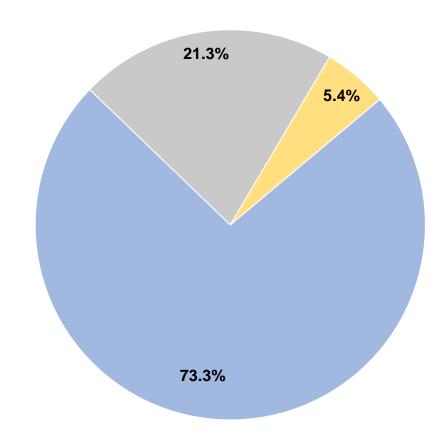

cs - 2010 Census**

Washington, DC-VA-MD

1,322 **Square Miles** 4,586,770 **Population** 

8 Pop. Rank out of 498 UZAs

## **Other UZAs Served**

19 Baltimore, MD, 0 Maryland Non-UZA, 230 Frederick, MD

## **Service Area Statistics**

4,720 **Square Miles** 7,367,794 **Population** 

## **Service Consumption**

33,361 Annual Unlinked Trips (UPT)

## **Service Supplied**

204,475 Annual Vehicle Revenue Miles (VRM) 5,236 Annual Vehicle Revenue Hours (VRH)

### **Database Information**

**NTDID:** 30106

Reporter Type: Reduced Reporter

## **Financial Information**

Mode

**Total** 

Vanpool



## **Sources of Capital Funds Expended**

Fare Revenues \$0
Local Funds \$0
State Funds \$0
Federal Assistance \$0
Other Funds \$0

Total Capital Funds Expended \$0

## **Operating Funding Sources**



# **Modal Characteristics**

## **Operation Characteristics**

# Vehicles Operated at Maximum Service

|         |          |                       |                 |           | Uses of      |                       |                       |                       |                       |
|---------|----------|-----------------------|-----------------|-----------|--------------|-----------------------|-----------------------|-----------------------|-----------------------|
|         | Directly | Purchased             | Operating       | Fare      | Capital      | Annual                | <b>Annual Vehicle</b> | <b>Annual Vehicle</b> | Average Fleet Age     |
| Mode    | Operated | <b>Transportation</b> | <b>Expenses</b> | Revenues  | <b>Funds</b> | <b>Unlinked Trips</b> | <b>Revenue Mile