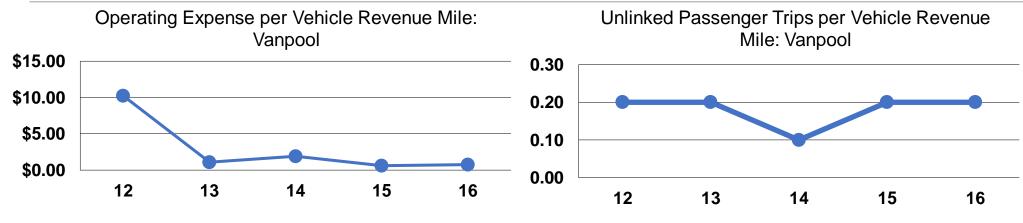

## **Service Efficiency**

| Operating Expenses per Vehicle Revenue Mile | Operating Expenses per Vehicle Revenue Hour |  |  |
|---------------------------------------------|---------------------------------------------|--|--|
| \$0.74                                      | \$28.74                                     |  |  |
| \$0.74                                      | \$28.74                                     |  |  |

### **Service Effectiveness**

| Operating Expenses |                      | Unlinked Trips per |
|--------------------|----------------------|--------------------|
| per Unlinked       | Unlinked Trips per   | Vehicle Revenue    |
| Passenger Trip     | Vehicle Revenue Mile | Hour               |
| \$4.51             | 0.2                  | 6.4                |
| \$4.51             | 0.2                  | 6.4                |