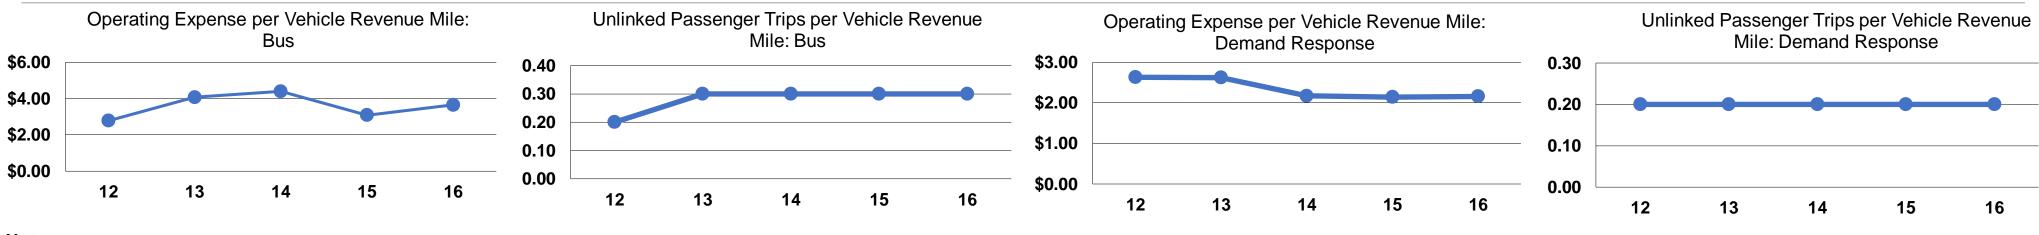

# **Performance Measures**

| Mode            | Operating Expenses per<br>Vehicle Revenue Mile | Operating Expenses per<br>Vehicle Revenue Hour |
|-----------------|------------------------------------------------|------------------------------------------------|
| Demand Response | \$2.16                                         | \$58.47                                        |
| Bus             | \$3.65                                         | \$52.65                                        |
| Total           | \$3.17                                         | \$53.84                                        |

Notes:

<sup>a</sup>Demand Response - Taxi (DT) and non-dedicated fleets do not report fleet age data.

|                 | Service Effectiveness                                     |     |                                               |  |  |
|-----------------|-----------------------------------------------------------|-----|-----------------------------------------------|--|--|
| Mode            | Operating Expenses<br>per Unlinked<br>Mode Passenger Trip |     | Unlinked Trips per<br>Vehicle Revenue<br>Hour |  |  |
| Demand Response | • •                                                       | 0.2 | 4.5                                           |  |  |
| Bus             | \$11.59                                                   | 0.3 | 4.5                                           |  |  |
| Total           | \$11.89                                                   | 0.3 | 4.5                                           |  |  |