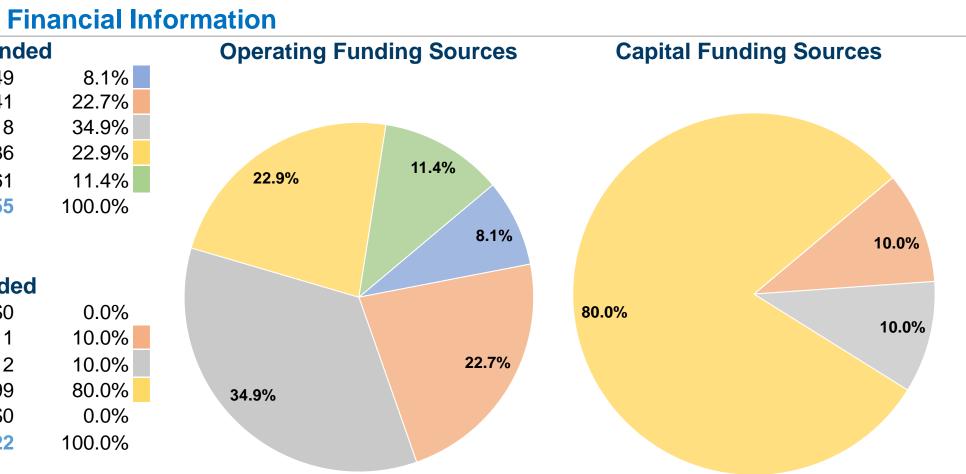

#### **Sources of Operating Funds Expended** Fare Revenues \$121,749 Local Funds \$342,041 \$526,718 State Funds Federal Assistance \$345,986 \$172,061 Other Funds

Total Operating Funds Expended \$1,508,555

# **Sources of Capital Funds Expended**

| Fare Revenues                | \$0       |
|------------------------------|-----------|
| Fale Revenues                | •         |
| Local Funds                  | \$16,111  |
| State Funds                  | \$16,112  |
| Federal Assistance           | \$128,899 |
| Other Funds                  | \$0       |
| Total Capital Funds Expended | \$161,122 |
|                              |           |