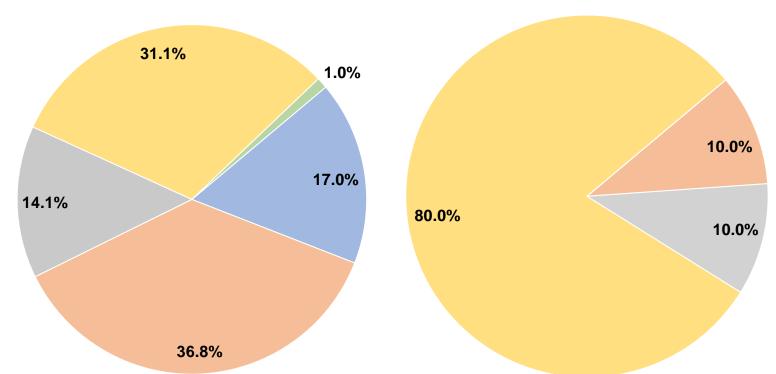

# **Sources of Capital Funds Expended**

| Fare Revenues                | \$0      | 0.0%   |
|------------------------------|----------|--------|
| Local Funds                  | \$9,400  | 10.0%  |
| State Funds                  | \$9,400  | 10.0%  |
| Federal Assistance           | \$75,200 | 80.0%  |
| Other Funds                  | \$0      | 0.0%   |
| Total Capital Funds Expended | \$94,000 | 100.0% |
|                              |          |        |

# **Financial Information**

**Operating Funding Sources** 

|                           | •        |        |
|---------------------------|----------|--------|
| Fare Revenues             | \$0      | 0.0%   |
| Local Funds               | \$9,400  | 10.0%  |
| State Funds               | \$9,400  | 10.0%  |
| Federal Assistance        | \$75,200 | 80.0%  |
| Other Funds               | \$0      | 0.0%   |
| al Capital Funds Expended | \$94,000 | 100.0% |
|                           |          |        |