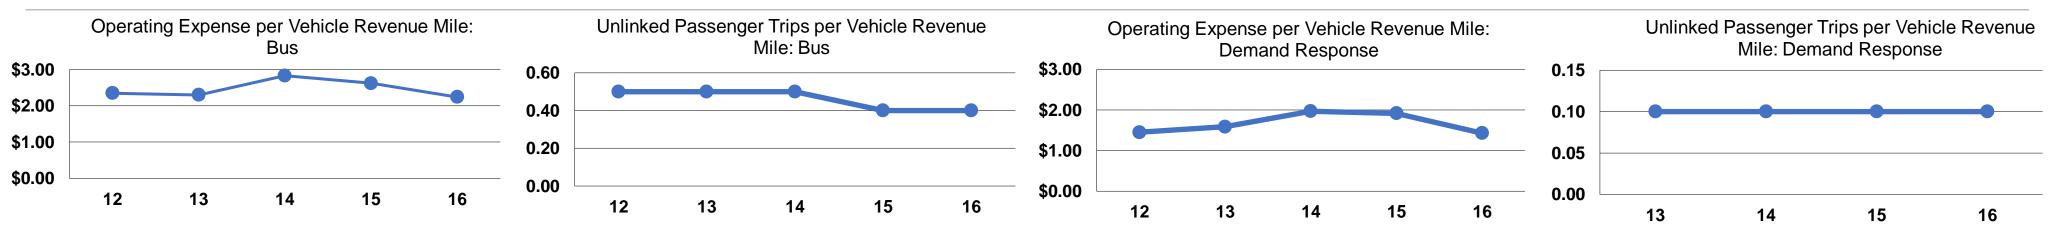

#### **Service Efficiency**

|                 | Operating Expenses per | Operating Expenses per |
|-----------------|------------------------|------------------------|
| Mode            | Vehicle Revenue Mile   | Vehicle Revenue Hour   |
| Demand Response | \$1.43                 | \$23.69                |
| Bus             | \$2.24                 | \$55.44                |
| Total           | \$2.03                 | \$44.47                |

#### **Service Effectiveness**

| Mode            | Operating Expenses per Unlinked Passenger Trip | Unlinked Trips per<br>Vehicle Revenue Mile | Unlinked Trips per<br>Vehicle Revenue<br>Hour |
|-----------------|------------------------------------------------|--------------------------------------------|-----------------------------------------------|
| Demand Response | \$15.32                                        | 0.1                                        | 1.6                                           |
| Bus             | \$5.22                                         | 0.4                                        | 10.6                                          |
| Total           | \$5.94                                         | 0.3                                        | 7.5                                           |