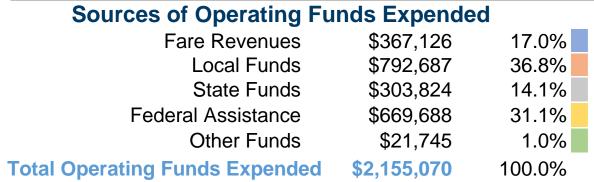

# **Financial Information**

**Operating Funding Sources** 

|                           | •        |        |
|---------------------------|----------|--------|
| Fare Revenues             | \$0      | 0.0%   |
| Local Funds               | \$9,400  | 10.0%  |
| State Funds               | \$9,400  | 10.0%  |
| Federal Assistance        | \$75,200 | 80.0%  |
| Other Funds               | \$0      | 0.0%   |
| al Capital Funds Expended | \$94,000 | 100.0% |
|                           |          |        |

# **Vehicles Operated** at Maximum Service

|                 |          |                       |                 |           | <b>Uses of</b> |                       |                       |                       |                       |
|-----------------|----------|-----------------------|-----------------|-----------|----------------|-----------------------|-----------------------|-----------------------|-----------------------|
|                 | Directly | Purchased             | Operating       | Fare      | Capital        | Annual                | <b>Annual Vehicle</b> | <b>Annual Vehicle</b> | Average Fleet Age     |
| Mode            | Operated | <b>Transportation</b> | <b>Expenses</b> | Revenues  | <b>Funds</b>   | <b>Unlinked Trips</b> | <b>Revenue Miles</b>  | <b>Revenue Hours</b>  | in Years <sup>a</sup> |
| Demand Response | 8        | -                     | \$396,646       | \$56,728  | \$0            | 25,890                | 277,317               | 16,746                | 10.0                  |
| Bus             | 9        | -                     | \$1,758,424     | \$310,398 | \$94,000       | 336,683               | 786,215               | 31,718                | 8.7                   |
| Total           | 17       | -                     | \$2,155,070     | \$367,126 | \$94,000       | 362,573               | 1,063,532             | 48,464                |                       |