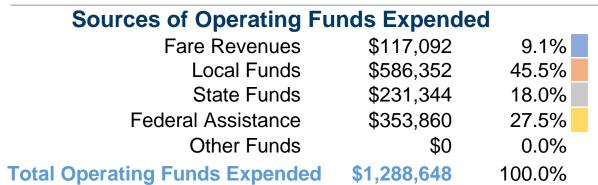

# **Operating Funding Sources**

# Vehicles Operated at Maximum Service

|                 | Uses of  |                       |             |           |              |                       |                       |                       |                       |
|-----------------|----------|-----------------------|-------------|-----------|--------------|-----------------------|-----------------------|-----------------------|-----------------------|
|                 | Directly | Purchased             | Operating   | Fare      | Capital      | Annual                | <b>Annual Vehicle</b> | <b>Annual Vehicle</b> | Average Fleet Age     |
| Mode            | Operated | <b>Transportation</b> | Expenses    | Revenues  | <b>Funds</b> | <b>Unlinked Trips</b> | <b>Revenue Miles</b>  | <b>Revenue Hours</b>  | in Years <sup>a</sup> |
| Demand Response | 5        | -                     | \$390,522   | \$18,152  | \$0          | 13,975                | 161,015               | 9,248                 | 4.1                   |
| Bus             | 8        | -                     | \$898,126   | \$98,940  | \$0          | 114,636               | 386,647               | 19,570                | 5.0                   |
| Total           | 13       | _                     | \$1,288,648 | \$117.092 | \$0          | 128.611               | 547.662               | 28.818                |                       |