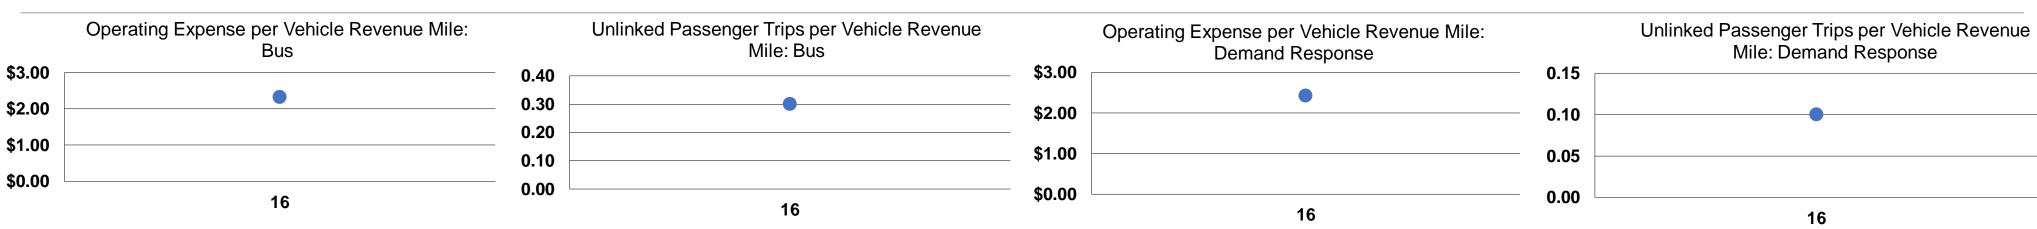

#### **Service Efficiency**

| Mode            | Operating Expenses per<br>Vehicle Revenue Mile | Operating Expenses per<br>Vehicle Revenue Hour |
|-----------------|------------------------------------------------|------------------------------------------------|
| Demand Response | \$2.43                                         | \$42.23                                        |
| Bus             | \$2.32                                         | \$45.89                                        |
| Total           | \$2.35                                         | \$44.72                                        |

#### **Service Effectiveness**

|                 | <b>Operating Expenses</b> |                      | Unlinked Trips per |
|-----------------|---------------------------|----------------------|--------------------|
|                 | per Unlinked              | Unlinked Trips per   | Vehicle Revenue    |
| Mode            | Passenger Trip            | Vehicle Revenue Mile | Hour               |
| Demand Response | \$27.94                   | 0.1                  | 1.5                |
| Bus             | \$7.83                    | 0.3                  | 5.9                |
| Total           | \$10.02                   | 0.2                  | 4.5                |