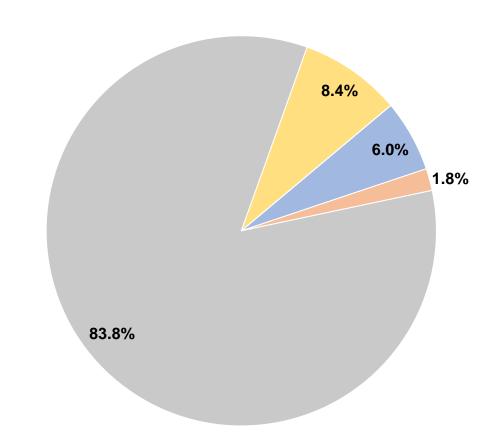

29 Executive Director: Mr. Owen O'Neil



# Urbanized Area (UZA) Statistics - 2010 Census

Allentown, PA-NJ

346 **Square Miles** 

664,651 **Population** 

61 Pop. Rank out of 498 UZAs

### Other UZAs Served

0 Pennsylvania Non-UZA

### **Service Area Statistics**

340 **Square Miles** 65,249 **Population** 

## **Service Consumption**

56,982 Annual Unlinked Trips (UPT)

## **Service Supplied**

662,952 Annual Vehicle Revenue Miles (VRM) 33,792 Annual Vehicle Revenue Hours (VRH)

### **Database Information**

**NTDID:** 30167

Reporter Type: Reduced Reporter

## **Financial Information**



## **Sources of Capital Funds Expended**

Fare Revenues \$0
Local Funds \$0
State Funds \$0
Federal Assistance \$0
Other Funds \$0

Total Capital Funds Expended \$0

## **Operating Funding Sources**



## **Modal Characteristics**

## **Operation Characteristics**

# Vehicles Operated at Maximum Service

|                 | Uses of  |                |                 |           |              |                       |                       |                       |                       |
|-----------------|----------|----------------|-----------------|-----------|--------------|-----------------------|-----------------------|-----------------------|-----------------------|
|                 | Directly | Purchased      | Operating       | Fare      | Capital      | Annual                | <b>Annual Vehicle</b> | <b>Annual Vehicle</b> | Average Fleet Age     |
| Mode            | Operated | Transportation | <b>Expenses</b> | Revenues  | <b>Funds</b> | <b>Unlinked Trips</b> | <b>Revenue