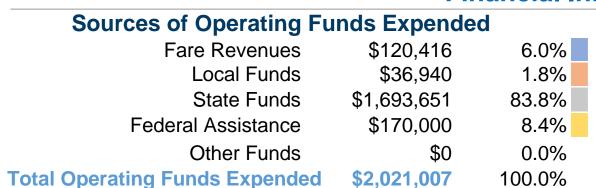

## **Sources of Capital Funds Expended**

Fare Revenues \$0
Local Funds \$0
State Funds \$0
Federal Assistance \$0
Other Funds \$0

Total Capital Funds Expended \$0

## **Operating Funding Sources**