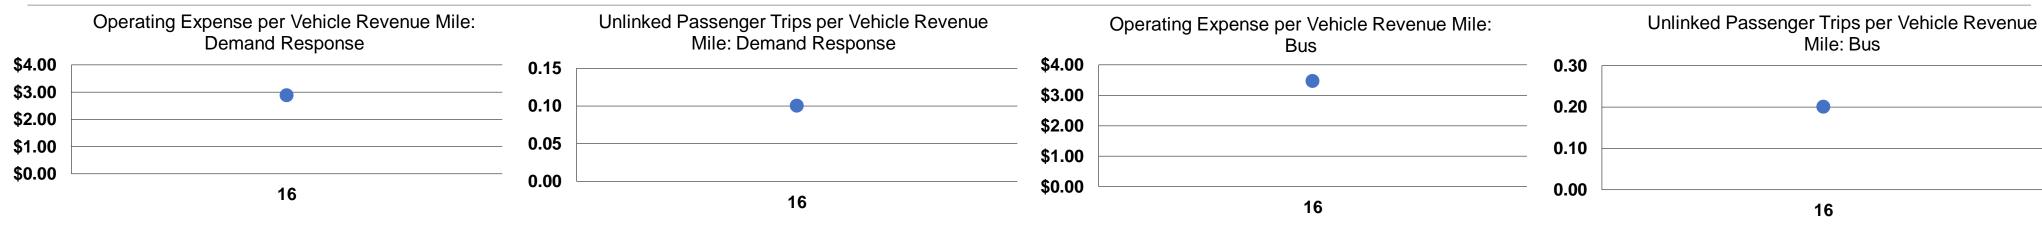

## **Service Efficiency**

| Mode            | Operating Expenses per<br>Vehicle Revenue Mile | Operating Expenses per<br>Vehicle Revenue Hour |
|-----------------|------------------------------------------------|------------------------------------------------|
| Demand Response | \$2.88                                         | \$56.65                                        |
| Bus             | \$3.46                                         | \$64.32                                        |
| Total           | \$2.91                                         | \$57.05                                        |

## **Service Effectiveness**

|                 | <b>Operating Expenses</b> |                      | Unlinked Trips per |  |
|-----------------|---------------------------|----------------------|--------------------|--|
|                 | per Unlinked              | Unlinked Trips per   | Vehicle Revenue    |  |
| Mode            | Passenger Trip            | Vehicle Revenue Mile | Hour               |  |
| Demand Response | \$36.12                   | 0.1                  | 1.6                |  |
| Bus             | \$16.81                   | 0.2                  | 3.8                |  |
| Total           | \$33.83                   | 0.1                  | 1.7                |  |