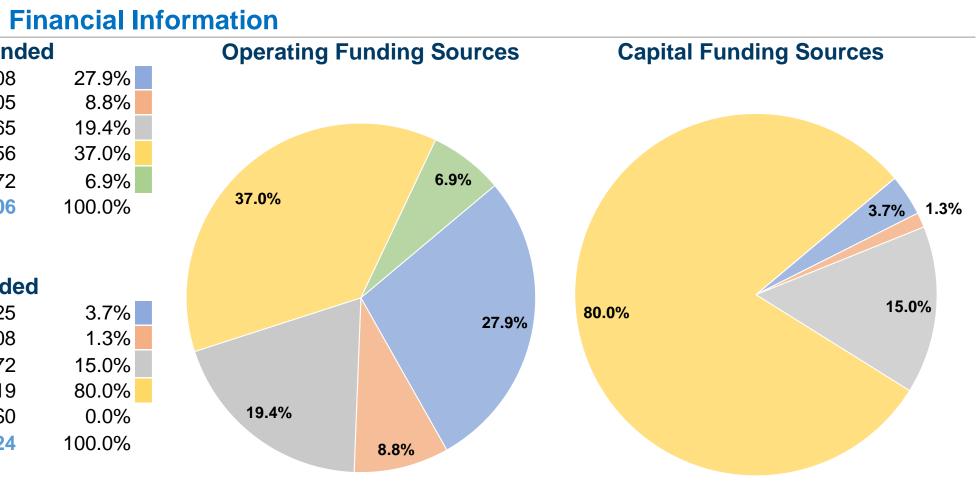

#### Notes:

<sup>a</sup>Demand Response - Taxi (DT) and non-dedicated fleets do not report fleet age data.

| Sources of Operating          | Funds Expend   |
|-------------------------------|----------------|
| Fare Revenues                 | \$419,308      |
| Local Funds                   | \$132,105      |
| State Funds                   | \$291,365      |
| Federal Assistance            | \$555,556      |
| Other Funds                   | \$102,972      |
| Total Operating Funds Expende | ed \$1,501,306 |

| Sources of Capital Funds     | s Expended |
|------------------------------|------------|
| Fare Revenues                | \$9,725    |
| Local Funds                  | \$3,508    |
| State Funds                  | \$39,572   |
| Federal Assistance           | \$211,219  |
| Other Funds                  | \$0        |
| Total Capital Funds Expended | \$264,024  |