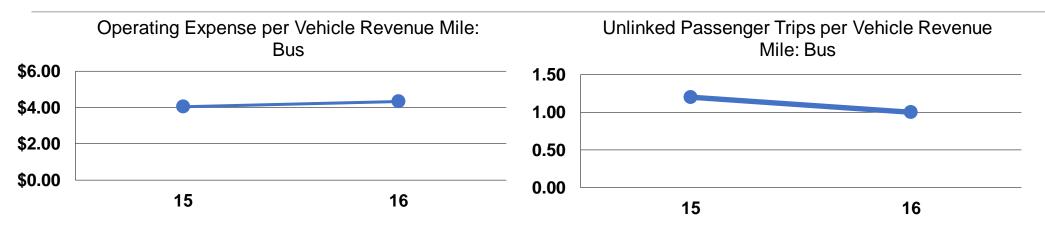

## **Vehicles Operated** at Maximum Service

| Mode<br>Bus<br>Total | Directly<br>Operated Ti<br>20<br>20 | Purchased<br>ransportation<br>-<br>- | <b>Operating</b><br><b>Expenses</b><br>\$1,501,306<br><b>\$1,501,306</b> | Fare<br>Revenues<br>\$429,033<br><b>\$429,033</b> | Uses of<br>Capital<br>Funds<br>\$264,024<br><b>\$264,024</b> | Annual<br>Unlinked Trips<br>339,982<br><b>339,982</b> |                           | Annual Vehicle<br>Revenue Hours<br>31,578<br>31,578 | Average Fleet Age<br>in Years <sup>a</sup><br>5.8 |
|----------------------|-------------------------------------|--------------------------------------|--------------------------------------------------------------------------|---------------------------------------------------|--------------------------------------------------------------|-------------------------------------------------------|---------------------------|-----------------------------------------------------|---------------------------------------------------|
| Performance Measures |                                     |                                      |                                                                          |                                                   |                                                              |                                                       |                           |                                                     |                                                   |
|                      | Service Efficiency                  |                                      |                                                                          |                                                   |                                                              |                                                       | Service Effectiveness     |                                                     |                                                   |
|                      |                                     |                                      |                                                                          |                                                   |                                                              |                                                       | <b>Operating Expenses</b> |                                                     | Unlinked Trips per                                |
|                      | Operating Expenses per              | Operating                            | Expenses per                                                             |                                                   |                                                              |                                                       | per Unlinked              | Unlinked Trips per                                  | Vehicle Revenue                                   |
| Mode                 | Vehicle Revenue Mile                | Vehicle F                            | Revenue Hour                                                             |                                                   | N                                                            | lode                                                  | Passenger Trip            | Vehicle Revenue Mile                                | Hour                                              |
| Bus                  | \$4.33                              |                                      | \$47.54                                                                  |                                                   | B                                                            | Bus                                                   | \$4.42                    | 1.0                                                 | 10.8                                              |
| Total                | \$4.33                              |                                      | \$47.54                                                                  |                                                   | т                                                            | otal                                                  | \$4.42                    | 1.0                                                 | 10.8                                              |