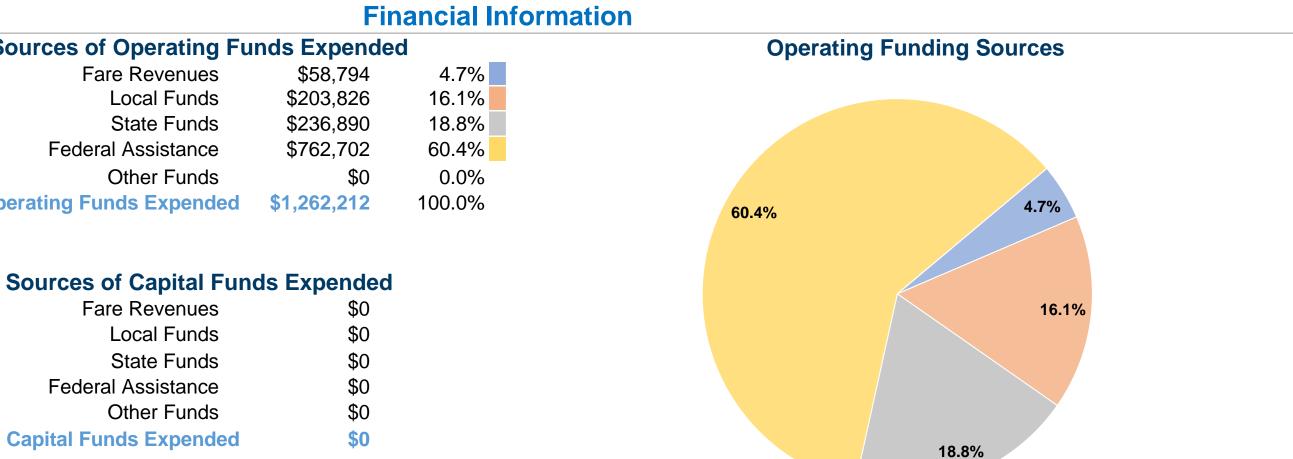

# **Urbanized Area (UZA) Statistics - 2010 Census**

Staunton-Waynesboro, VA 38 Square Miles 56,611 **Population** 461 Pop. Rank out of 498 UZAs

| Sources of Operating | <b>Funds Expend</b> |
|----------------------|---------------------|
| Fare Revenues        | \$58,794            |
| Local Funds          | \$203,826           |
| State Funds          | \$236,890           |
| Federal Assistance   | \$762,702           |

\$0 Other Funds **Total Operating Funds Expended** \$1,262,212

Fare Revenues