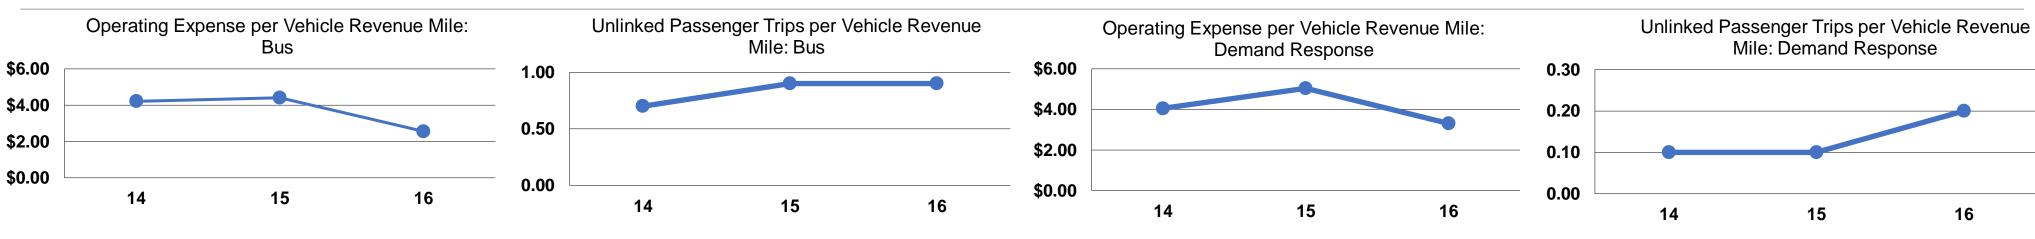

## **Vehicles Operated** at Maximum Service

**Service Efficiency** 

|                 |          |                |                        |          | Uses of          |                |                      |                      |                       |
|-----------------|----------|----------------|------------------------|----------|------------------|----------------|----------------------|----------------------|-----------------------|
|                 | Directly | Purchased      | Operating              | Fare     | Capital          | Annual         | Annual Vehicle       | Annual Vehicle       | Average Fleet Age     |
| Mode            | Operated | Transportation | Expenses               | Revenues | Funds            | Unlinked Trips | <b>Revenue Miles</b> | <b>Revenue Hours</b> | in Years <sup>a</sup> |
| Demand Response | -        | 1 <sup>1</sup> | \$87,088 <sup>1</sup>  | \$3,073  | \$0 <sup>1</sup> | 4,024          | 26,315               | 2,149                | 0.0                   |
| Bus             | -        | 6 <sup>1</sup> | \$638,649 <sup>1</sup> | \$55,721 | \$0 <sup>1</sup> | 217,451        | 249,280              | 16,607               | 4.0                   |
| Total           | -        | 7              | \$725,737              | \$58,794 | <b>\$0</b>       | 221,475        | 275,595              | 18,756               |                       |

### **Performance Measures**

#### **Operating Expenses per Operating Expenses per** Vehicle Revenue Mile Mode Vehicle Revenue Hour \$40.52 Demand Response \$3.31 \$2.56 \$38.46 Bus \$38.69 **Total** \$2.63

# **Modal Characteristics**

|                 | Service Effectiveness                                |                                            |                                               |  |  |  |
|-----------------|------------------------------------------------------|--------------------------------------------|-----------------------------------------------|--|--|--|
| Mode            | Operating Expenses<br>per Unlinked<br>Passenger Trip | Unlinked Trips per<br>Vehicle Revenue Mile | Unlinked Trips per<br>Vehicle Revenue<br>Hour |  |  |  |
| Demand Response | \$21.64                                              | 0.2                                        | 1.9                                           |  |  |  |
| Bus             | \$2.94                                               | 0.9                                        | 13.1                                          |  |  |  |
| Total           | \$3.28                                               | 0.8                                        | 11.8                                          |  |  |  |