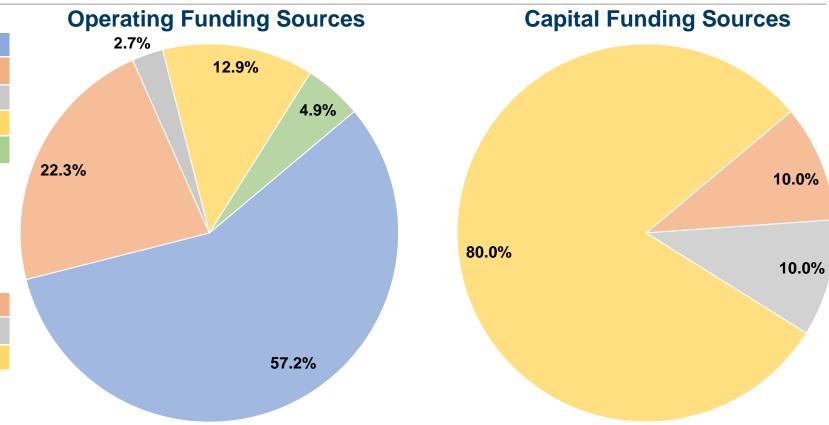

#### **Sources of Capital Funds Expended**

Fare Revenues 0.0% \$153,017 10.0% Local Funds \$153,017 10.0% State Funds 80.0% Federal Assistance \$1,224,140 Other Funds 0.0% \$0 **Total Capital Funds Expended** \$1,530,174 100.0%