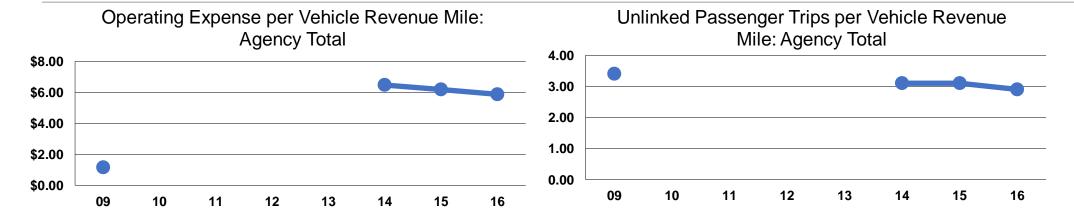

#### **Service Efficiency**

| Mode            | Operating Expenses per Vehicle Revenue Mile | Operating Expenses per<br>Vehicle Revenue Hour |
|-----------------|---------------------------------------------|------------------------------------------------|
| Demand Response | \$5.40                                      | \$50.79                                        |
| Bus             | \$5.90                                      | \$58.23                                        |
| Total           | \$5.87                                      | \$57.80                                        |

#### **Service Effectiveness**

| Mode            | Operating Expenses per Unlinked Passenger Trip | Unlinked Trips per<br>Vehicle Revenue<br>Mile | Unlinked Trips per<br>Vehicle Revenue<br>Hour |
|-----------------|------------------------------------------------|-----------------------------------------------|-----------------------------------------------|
| Demand Response | \$26.57                                        | 0.2                                           | 1.9                                           |
| Bus             | \$1.93                                         | 3.1                                           | 30.3                                          |
| Total           | \$2.02                                         | 2.9                                           | 28.6                                          |