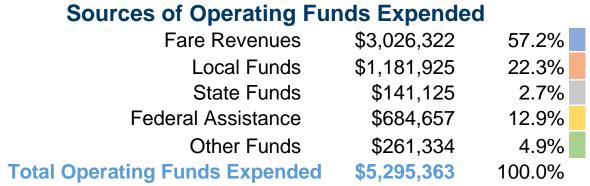

#### **Summary of Operating Expenses (OE)**

\$5,295,363 Total Operating Expenses