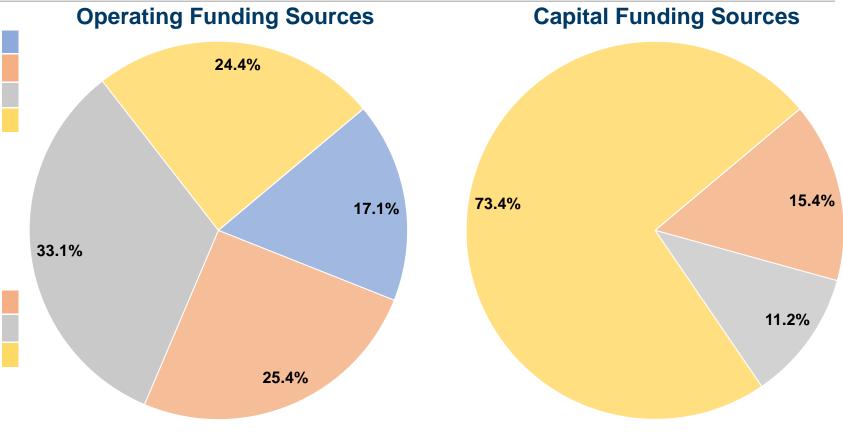

#### **Financial Information**

Fare Revenues 0.0% Local Funds \$10,946 15.4% \$7,934 11.2% State Funds \$52,179 Federal Assistance 73.4% Other Funds \$0 0.0% 100.0% **Total Capital Funds Expended** \$71,059