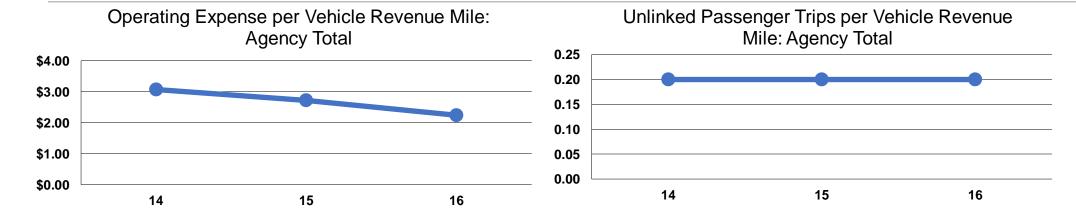

#### **Service Efficiency**

| Mode            | Operating Expenses per<br>Vehicle Revenue Mile | Operating Expenses per<br>Vehicle Revenue Hour |
|-----------------|------------------------------------------------|------------------------------------------------|
| Demand Response | \$2.42                                         | \$37.45                                        |
| Bus             | \$2.10                                         | \$38.32                                        |
| Total           | \$2.24                                         | \$37.91                                        |

#### **Service Effectiveness**

| Mode            | Operating Expenses per Unlinked Passenger Trip | Unlinked Trips per<br>Vehicle Revenue<br>Mile | Unlinked Trips per<br>Vehicle Revenue<br>Hour |
|-----------------|------------------------------------------------|-----------------------------------------------|-----------------------------------------------|
| Demand Response | \$12.29                                        | 0.2                                           | 3.1                                           |
| Bus             | \$16.41                                        | 0.2                                           | 2.3                                           |
| Total           | \$14.22                                        | 0.2                                           | 2.7                                           |
| - Ottal         | ¥1                                             | <b>0.1</b>                                    |                                               |