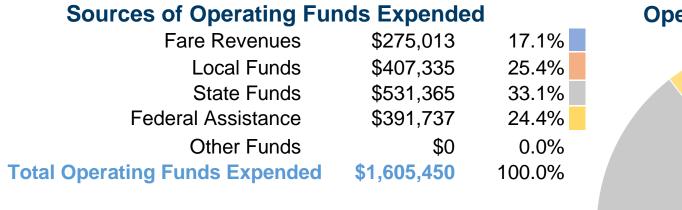

#### **Summary of Operating Expenses (OE)**

\$1,605,450 Total Operating Expenses

#### **Financial Information**

Fare Revenues 0.0% Local Funds \$10,946 15.4% \$7,934 11.2% State Funds \$52,179 Federal Assistance 73.4% Other Funds \$0 0.0% 100.0% **Total Capital Funds Expended** \$71,059