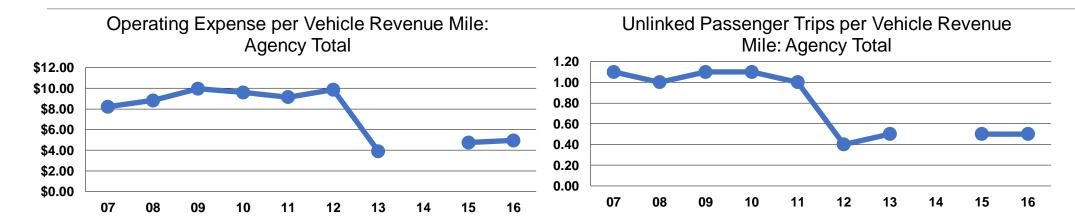

### Service Efficiency

|                        |                        |              | Operating Expenses |  |  |
|------------------------|------------------------|--------------|--------------------|--|--|
| Operating Expenses per | Operating Expenses per | per Unlinked |                    |  |  |
| Vehicle Revenue Mile   | Vehicle Revenue Hour   | Mode         | Passenger Trip     |  |  |
| \$4.94                 | \$59.00                | Bus          | \$10.31            |  |  |
| \$4.94                 | \$59.00                | Total        | \$10.31            |  |  |