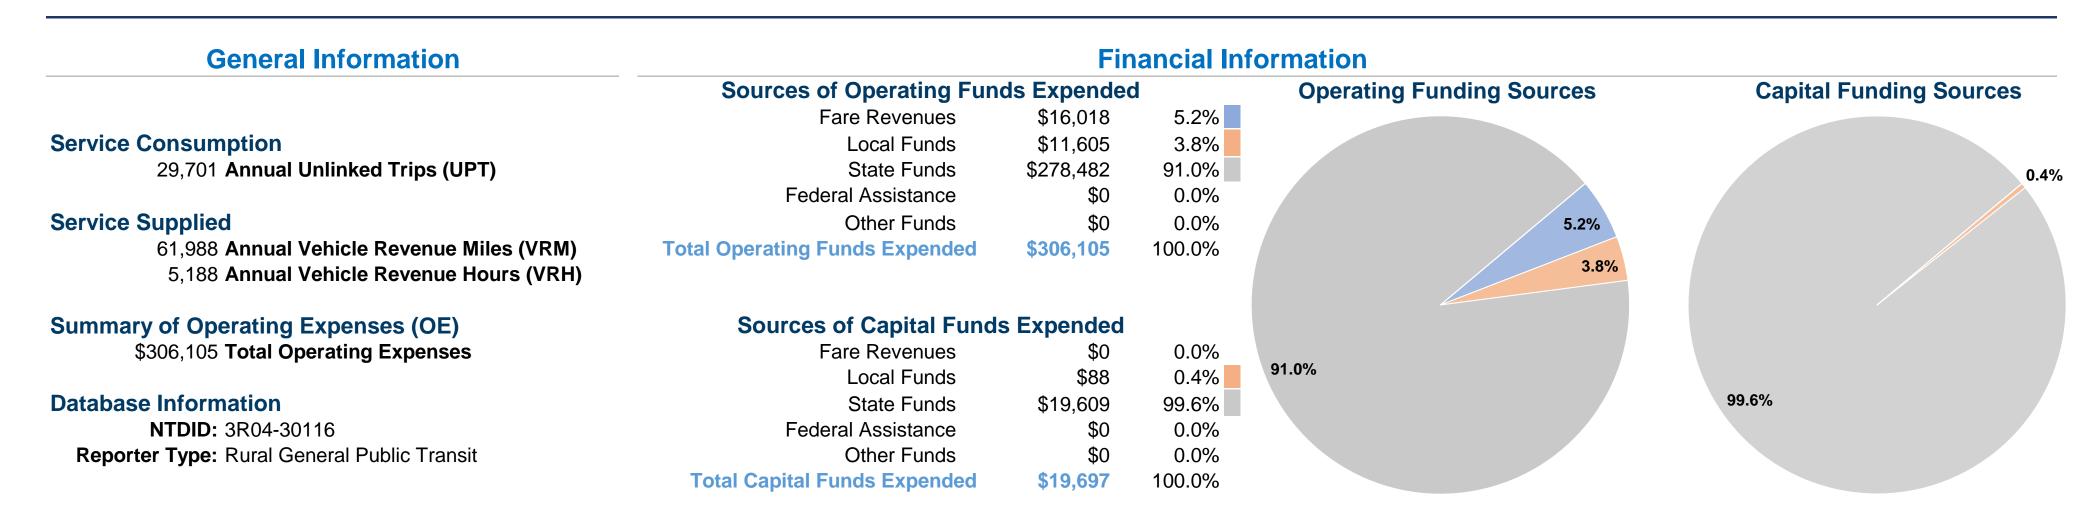

# **Vehicles Operated at Maximum Service**

|       | Directly | Purchased      | Operating       | Fare     | <b>Uses of Capital</b> | <b>Annual Unlinked</b> | <b>Annual Vehicle</b> | <b>Annual Vehicle</b> |
|-------|----------|----------------|-----------------|----------|------------------------|------------------------|-----------------------|-----------------------|
| Mode  | Operated | Transportation | <b>Expenses</b> | Revenues | Funds                  | Trips                  | <b>Revenue Miles</b>  | <b>Revenue Hours</b>  |
| Bus   | -        | 3              | \$306,105       | \$16,018 | \$19,697               | 29,701                 | 61,988                | 5,188                 |
| Total | -        | 3              | \$306,105       | \$16,018 | \$19,697               | 29,701                 | 61,988                | 5,188                 |