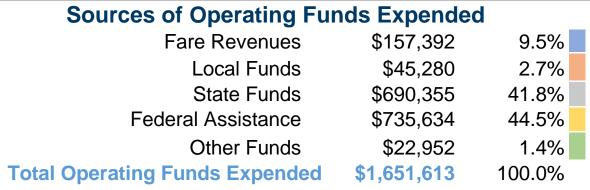

#### **Summary of Operating Expenses (OE)**

\$1,651,613 Total Operating Expenses

### **Financial Information**