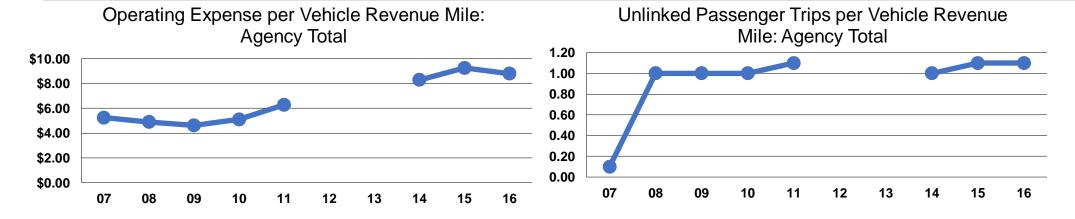

#### **Performance Measures**

#### **Service Efficiency**

| Mode            | Operating Expenses per<br>Vehicle Revenue Mile | Operating Expenses per<br>Vehicle Revenue Hour |
|-----------------|------------------------------------------------|------------------------------------------------|
| Demand Response | \$2.60                                         | \$57.84                                        |
| Bus             | \$9.03                                         | \$109.07                                       |
| Total           | \$8.79                                         | \$108.05                                       |

#### **Service Effectiveness**

|                 | Operating Expenses per Unlinked | Unlinked Trips per<br>Vehicle Revenue | Unlinked Trips per<br>Vehicle Revenue |
|-----------------|---------------------------------|---------------------------------------|---------------------------------------|
| Mode            | Passenger Trip                  | Mile                                  | Hour                                  |
| Demand Response | \$15.00                         | 0.2                                   | 3.9                                   |
| Bus             | \$8.23                          | 1.1                                   | 13.3                                  |
| Total           | \$8.27                          | 1.1                                   | 13.1                                  |
|                 |                                 |                                       |                                       |