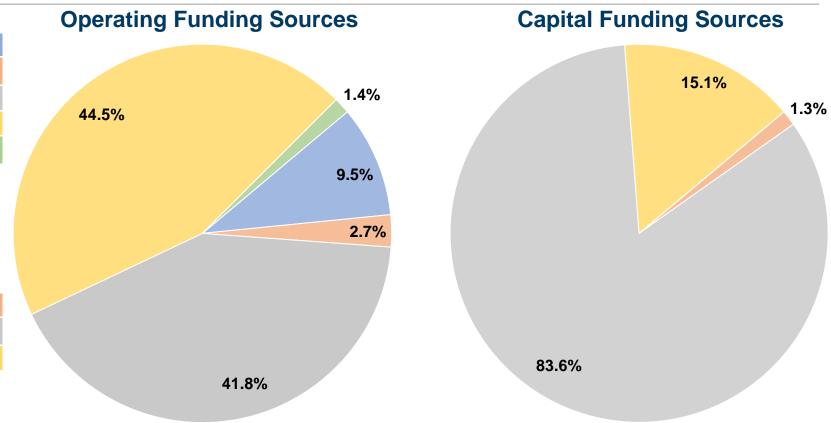

### **Financial Information**

#### **Sources of Capital Funds Expended**

Fare Revenues 0.0% 1.3% Local Funds \$2,050 83.6% State Funds \$130,105 \$23,520 15.1% Federal Assistance Other Funds \$0 0.0% **Total Capital Funds Expended** 100.0% \$155,675