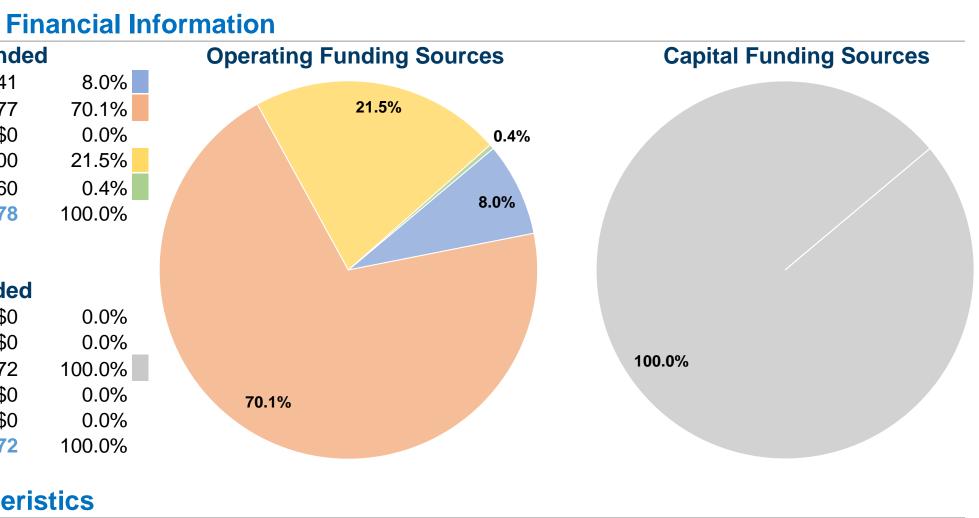

# Sources of Operating Funds ExpendedFare Revenues\$195,441Local Funds\$1,713,177State Funds\$0Federal Assistance\$525,000Other Funds\$9,560Total Operating Funds Expended\$2,443,178

## **Sources of Capital Funds Expended**

| Fare Revenues                | \$0       |
|------------------------------|-----------|
| Local Funds                  | \$0       |
| State Funds                  | \$148,172 |
| Federal Assistance           | \$0       |
| Other Funds                  | \$0       |
| Total Capital Funds Expended | \$148,172 |