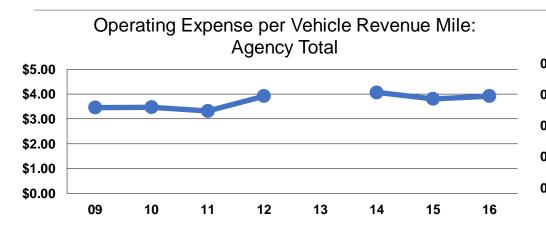

## **Service Efficiency**

| Mode            | Operating Expenses per<br>Vehicle Revenue Mile | Operating Expenses per<br>Vehicle Revenue Hour |  |
|-----------------|------------------------------------------------|------------------------------------------------|--|
| Demand Response | \$3.92                                         | \$37.75                                        |  |
| Bus             | \$3.92                                         | \$65.96                                        |  |
| Total           | \$3.92                                         | \$59.90                                        |  |