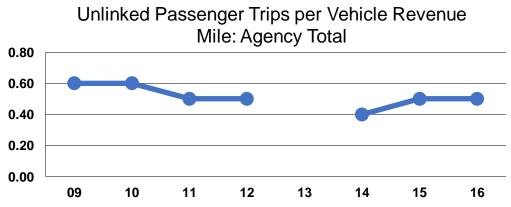

|                 | Service Effectiveness                                |                                               |                                               |
|-----------------|------------------------------------------------------|-----------------------------------------------|-----------------------------------------------|
| Mode            | Operating Expenses<br>per Unlinked<br>Passenger Trip | Unlinked Trips per<br>Vehicle Revenue<br>Mile | Unlinked Trips per<br>Vehicle Revenue<br>Hour |
|                 | • •                                                  |                                               |                                               |
| Demand Response | \$66.68                                              | 0.1                                           | 0.6                                           |
| Bus             | \$6.77                                               | 0.6                                           | 9.7                                           |
| Total           | \$7.71                                               | 0.5                                           | 7.8                                           |