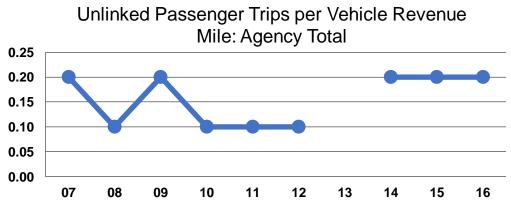

|                 | Service Effectiveness                                |                                               |                                               |  |  |
|-----------------|------------------------------------------------------|-----------------------------------------------|-----------------------------------------------|--|--|
| Mode            | Operating Expenses<br>per Unlinked<br>Passenger Trip | Unlinked Trips per<br>Vehicle Revenue<br>Mile | Unlinked Trips per<br>Vehicle Revenue<br>Hour |  |  |
| Demand Response | \$21.55                                              | 0.3                                           | 1.7                                           |  |  |
| Bus             | \$21.55                                              | 0.1                                           | 1.3                                           |  |  |
| Total           | \$21.55                                              | 0.2                                           | 1.5                                           |  |  |