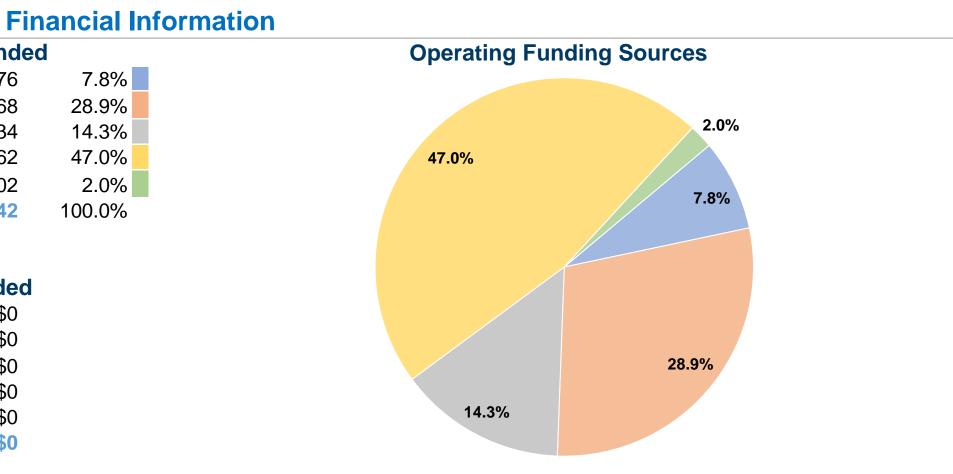

#### **Sources of Operating Funds Expended** \$43,676 Fare Revenues \$162,068 Local Funds State Funds \$80,134 \$263,362 Federal Assistance Other Funds \$11,402 **Total Operating Funds Expended** \$560,642