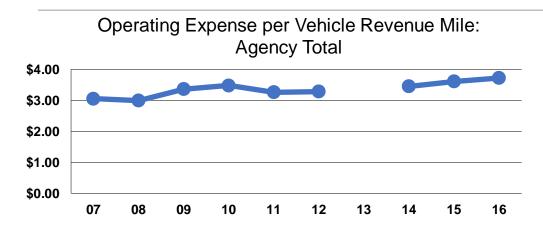

## **Service Efficiency**

| Mode            | Operating Expenses per<br>Vehicle Revenue Mile | Operating Expenses per<br>Vehicle Revenue Hour |
|-----------------|------------------------------------------------|------------------------------------------------|
| Demand Response | \$5.76                                         | \$35.95                                        |
| Bus             | \$2.52                                         | \$28.11                                        |
| Total           | \$3.72                                         | \$32.13                                        |