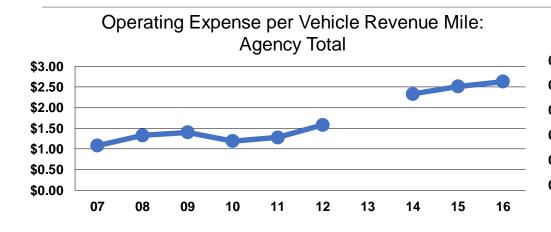

## **Service Efficiency**

| Mode            | Operating Expenses per<br>Vehicle Revenue Mile | Operating Expenses per<br>Vehicle Revenue Hour |
|-----------------|------------------------------------------------|------------------------------------------------|
| Demand Response | \$2.63                                         | \$52.77                                        |
| Bus             | \$2.63                                         | \$59.05                                        |
| Total           | \$2.63                                         | \$57.18                                        |