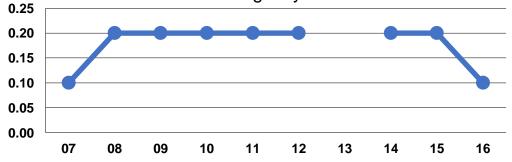

### Unlinked Passenger Trips per Vehicle Revenue Mile: Agency Total

|                 | Service Effectiveness              |                                       |                                       |  |  |
|-----------------|------------------------------------|---------------------------------------|---------------------------------------|--|--|
| Mada            | Operating Expenses<br>per Unlinked | Unlinked Trips per<br>Vehicle Revenue | Unlinked Trips per<br>Vehicle Revenue |  |  |
| Mode            | Passenger Trip                     | Mile                                  | Hour                                  |  |  |
| Demand Response | \$29.92                            | 0.1                                   | 1.8                                   |  |  |
| Bus             | \$15.16                            | 0.2                                   | 3.9                                   |  |  |
| Total           | \$17.53                            | 0.1                                   | 3.3                                   |  |  |