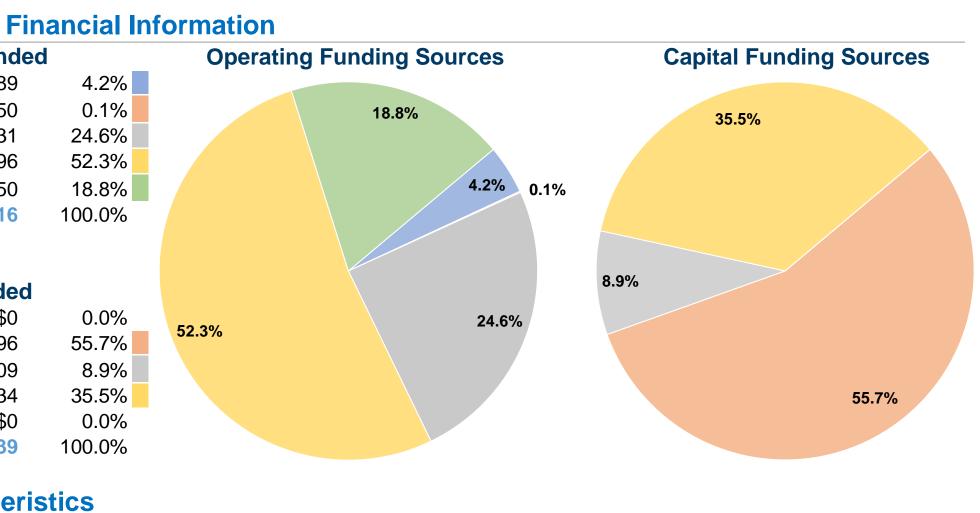

#### **Sources of Operating Funds Expended** \$67,689 Fare Revenues \$1,750 Local Funds State Funds \$398,131 \$845,696 Federal Assistance Other Funds \$303,350 **Total Operating Funds Expended** \$1,616,616

## **Sources of Capital Funds Expended**

| Fare Revenues                | \$0       |
|------------------------------|-----------|
| Local Funds                  | \$87,896  |
| State Funds                  | \$14,009  |
| Federal Assistance           | \$56,034  |
| Other Funds                  | \$0       |
| Total Capital Funds Expended | \$157,939 |