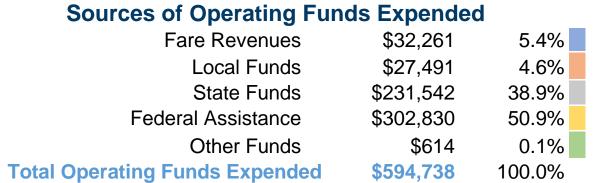

#### **Summary of Operating Expenses (OE)**

\$594,738 Total Operating Expenses

#### **Sources of Capital Funds Expended**

Fare Revenues \$0 Local Funds State Funds Federal Assistance \$0 Other Funds **Total Capital Funds Expended** \$0