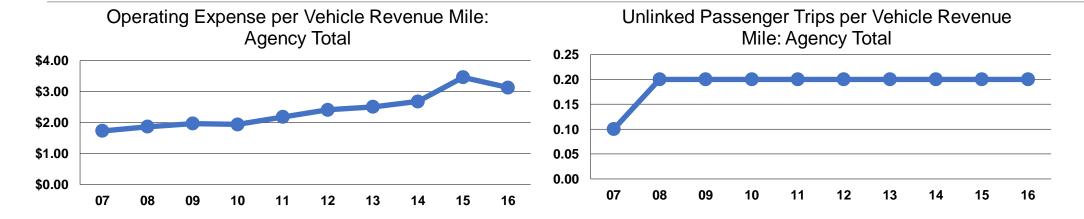

### **Service Efficiency**

|                 | Operating Expenses per | Operating Expenses per |  |
|-----------------|------------------------|------------------------|--|
| Mode            | Vehicle Revenue Mile   | Vehicle Revenue Hour   |  |
| Demand Response | \$3.13                 | \$37.57                |  |
| Total           | \$3.13                 | \$37.57                |  |

# **Service Effectiveness**

|                 | Operating Expenses per Unlinked | Unlinked Trips per<br>Vehicle Revenue | Unlinked Trips per<br>Vehicle Revenue |
|-----------------|---------------------------------|---------------------------------------|---------------------------------------|
| Mode            | Passenger Trip                  | Mile                                  | Hour                                  |
| Demand Response | \$13.45                         | 0.2                                   | 2.8                                   |
| Total           | \$13.45                         | 0.2                                   | 2.8                                   |