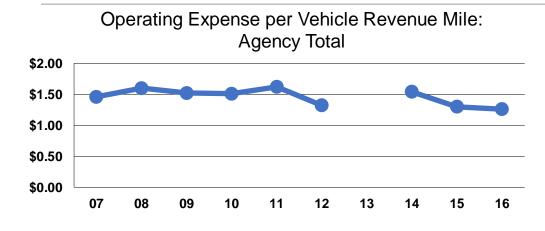

### **Service Efficiency**

| Mode            | Operating Expenses per<br>Vehicle Revenue Mile | Operating Expenses per<br>Vehicle Revenue Hour |
|-----------------|------------------------------------------------|------------------------------------------------|
| Demand Response | \$1.26                                         | \$12.00                                        |
| Bus             | \$1.26                                         | \$12.00                                        |
| Total           | \$1.26                                         | \$12.00                                        |