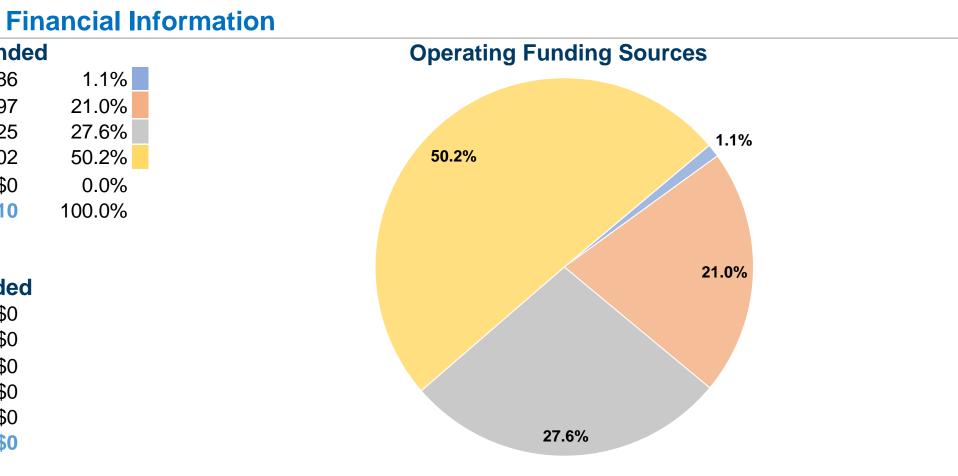

# Sources of Operating Funds ExpendedFare Revenues\$5,786Local Funds\$108,497State Funds\$142,525Federal Assistance\$259,302Other Funds\$0Total Operating Funds Expended\$516,110