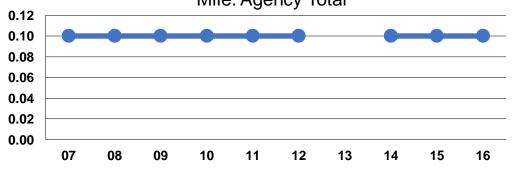

Unlinked Passenger Trips per Vehicle Revenue Mile: Agency Total

|                 | Service Effectiveness                                |                                               |                                               |  |
|-----------------|------------------------------------------------------|-----------------------------------------------|-----------------------------------------------|--|
| Mode            | Operating Expenses<br>per Unlinked<br>Passenger Trip | Unlinked Trips per<br>Vehicle Revenue<br>Mile | Unlinked Trips per<br>Vehicle Revenue<br>Hour |  |
|                 | • •                                                  | -                                             |                                               |  |
| Demand Response | \$14.79                                              | 0.1                                           | 0.8                                           |  |
| Bus             | \$14.79                                              | 0.1                                           | 0.8                                           |  |
| Total           | \$14.79                                              | 0.1                                           | 0.8                                           |  |