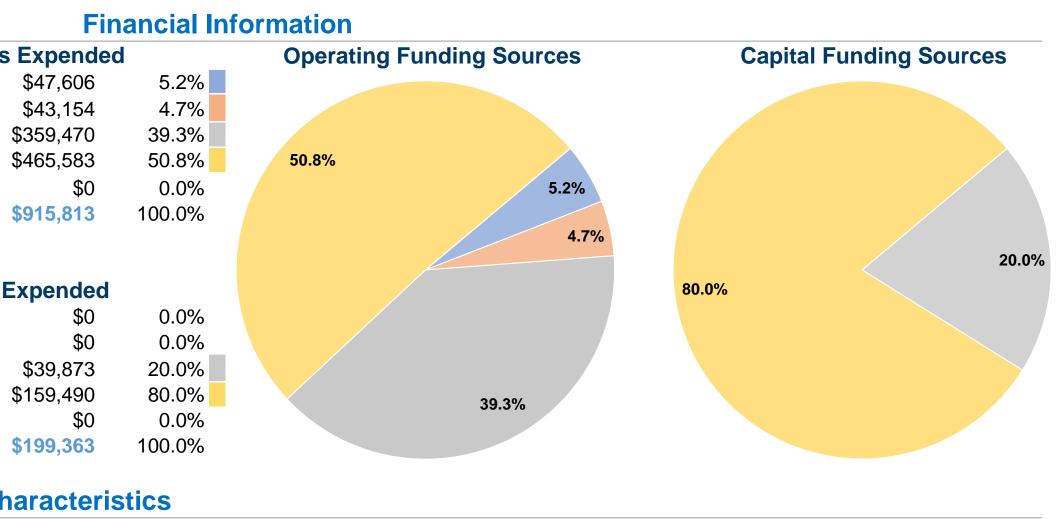

| <b>General Information</b>                                                              |                                       | 1         |
|-----------------------------------------------------------------------------------------|---------------------------------------|-----------|
|                                                                                         | Sources of Operating Fun              | ds Expen  |
|                                                                                         | Fare Revenues                         | \$47,606  |
| Service Consumption                                                                     | Local Funds                           | \$43,154  |
| 90,705 Annual Unlinked Trips (UPT)                                                      | State Funds                           | \$359,470 |
|                                                                                         | Federal Assistance                    | \$465,58  |
| Service Supplied                                                                        | Other Funds                           | \$0       |
| 649,650 Annual Vehicle Revenue Miles (VRM)<br>22,380 Annual Vehicle Revenue Hours (VRH) | <b>Total Operating Funds Expended</b> | \$915,813 |
| Summary of Operating Expenses (OE)                                                      | Sources of Capital Fund               | s Expende |
| \$915,813 Total Operating Expenses                                                      | Fare Revenues                         | - \$0     |
|                                                                                         | Local Funds                           | \$0       |
| Database Information                                                                    | State Funds                           | \$39,873  |
| NTDID: 3R05-30183                                                                       | Federal Assistance                    | \$159,490 |
| Reporter Type: Rural General Public Transit                                             | Other Funds                           | \$0       |
|                                                                                         |                                       |           |