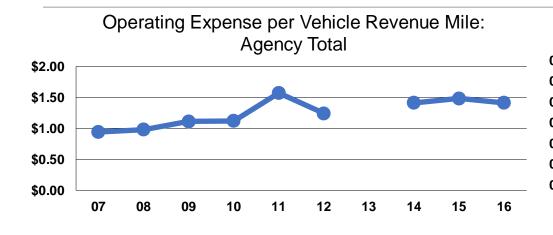

## **Service Efficiency**

| Mode            | Operating Expenses per<br>Vehicle Revenue Mile | Operating Expenses per<br>Vehicle Revenue Hour |
|-----------------|------------------------------------------------|------------------------------------------------|
| Demand Response | \$1.84                                         | \$25.61                                        |
| Bus             | \$1.28                                         | \$55.02                                        |
| Total           | \$1.41                                         | \$40.92                                        |