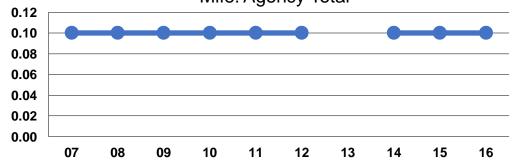

## Unlinked Passenger Trips per Vehicle Revenue Mile: Agency Total

**Total Capital Funds Expended** 

|                 | Service Effectiveness                                |                                               |                                               |
|-----------------|------------------------------------------------------|-----------------------------------------------|-----------------------------------------------|
| Mode            | Operating Expenses<br>per Unlinked<br>Passenger Trip | Unlinked Trips per<br>Vehicle Revenue<br>Mile | Unlinked Trips per<br>Vehicle Revenue<br>Hour |
|                 | • •                                                  | Milic                                         | lioui                                         |
| Demand Response | \$35.91                                              | 0.1                                           | 0.7                                           |
| Bus             | \$7.72                                               | 0.2                                           | 7.1                                           |
| Total           | \$10.10                                              | 0.1                                           | 4.1                                           |