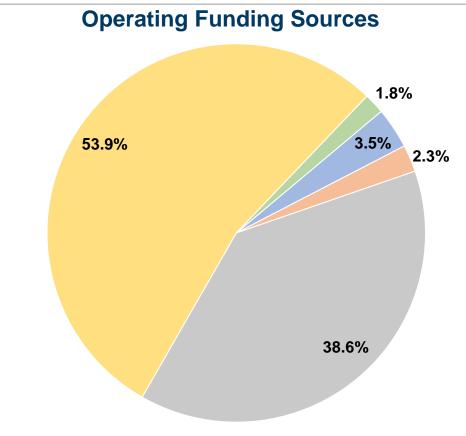

### Preston County Sr. Cit, Inc. DBA Buckwheat Express

**2016 Annual Agency Profile** 

108 Senior Center Drive Kingwood, WV 26537

Executive Director: Mr. William Robinson

#### **General Information**

## Service Consumption

41,372 Annual Unlinked Trips (UPT)

#### **Service Supplied**

225,981 Annual Vehicle Revenue Miles (VRM) 18,230 Annual Vehicle Revenue Hours (VRH)

#### **Summary of Operating Expenses (OE)**

\$632,066 Total Operating Expenses

#### **Database Information**

**NTDID:** 3R05-30190

Reporter Type: Rural General Public Transit

#### **Financial Information**



#### **Sources of Capital Funds Expended**

Fare Revenues \$0
Local Funds \$0
State Funds \$0
Federal Assistance \$0
Other Funds \$0
Total Capital Funds Expended \$0



#### **Modal Characteristics**

#### **Operation Characteristics**

# **Vehicles Operated at Maximum Service**

| Mode            | Directly<br>Operated | Purchased<br>Transportation | Operating<br>Expenses | Fare<br>Revenues | Uses of Capital<br>Funds | Annual Unlinked<br>Trips | Annual Vehicle<br>Revenue Miles | Annual Vehicle<br>Revenue Hours |
|-----------------|----------------------|-----------------------------|-----------------------|------------------|--------------------------|--------------------------|---------------------------------|---------------------------------|
| Demand Response | 12                   | -                           | \$353,957             | \$4,800          | \$0                      | 18,545                   | 127,089                         | 12,158