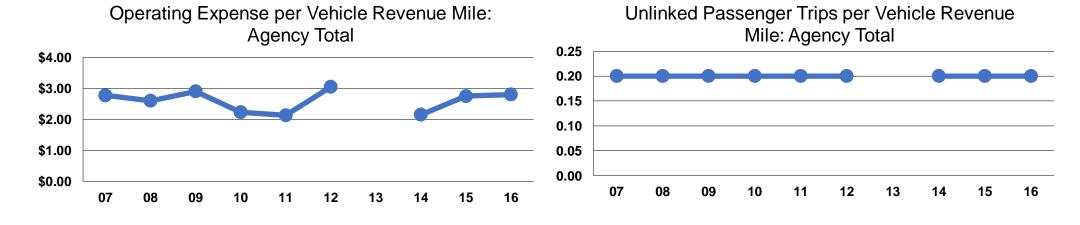

#### **Service Efficiency**

| Mode            | Operating Expenses per<br>Vehicle Revenue Mile | Operating Expenses per<br>Vehicle Revenue Hour |
|-----------------|------------------------------------------------|------------------------------------------------|
| Demand Response | \$2.79                                         | \$29.11                                        |
| Bus             | \$2.81                                         | \$45.80                                        |
| Total           | \$2.80                                         | \$34.67                                        |

#### **Service Effectiveness**

| Mode            | Operating Expenses<br>per Unlinked<br>Passenger Trip | Unlinked Trips per<br>Vehicle Revenue<br>Mile | Unlinked Trips per<br>Vehicle Revenue<br>Hour |
|-----------------|------------------------------------------------------|-----------------------------------------------|-----------------------------------------------|
| Demand Response | \$19.09                                              | 0.2                                           | 1.5                                           |
| Bus             | \$12.18                                              | 0.2                                           | 3.8                                           |
| Total           | \$15.28                                              | 0.2                                           | 2.3                                           |