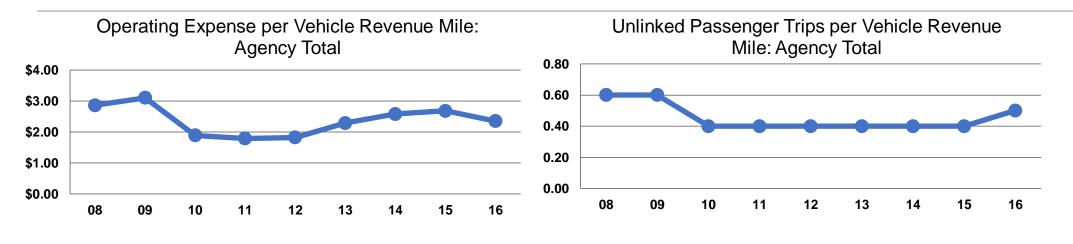

### **Service Efficiency**

| Mode            | Operating Expenses per<br>Vehicle Revenue Mile | Operating Expenses per<br>Vehicle Revenue Hour |
|-----------------|------------------------------------------------|------------------------------------------------|
| Demand Response | \$2.35                                         | \$31.36                                        |
| Total           | <b>\$2.35</b>                                  | <b>\$31.36</b>                                 |

|              |                                    | Service Effectiveness                           |                                                                       |  |
|--------------|------------------------------------|-------------------------------------------------|-----------------------------------------------------------------------|--|
|              | Dperating Expenses<br>per Unlinked | Unlinked Trips per<br>Vehicle Revenue           | Unlinked Trips per<br>Vehicle Revenue                                 |  |
| е            | Passenger Trip                     | Mile                                            | Hour                                                                  |  |
| and Response | \$4.66                             | 0.5                                             | 6.7                                                                   |  |
| l -          | \$4.66                             | 0.5                                             | 6.7                                                                   |  |
|              | le<br>nand Response<br>al          | per UnlinkedlePassenger Tripnand Response\$4.66 | per UnlinkedVehicle RevenuelePassenger TripMilenand Response\$4.660.5 |  |