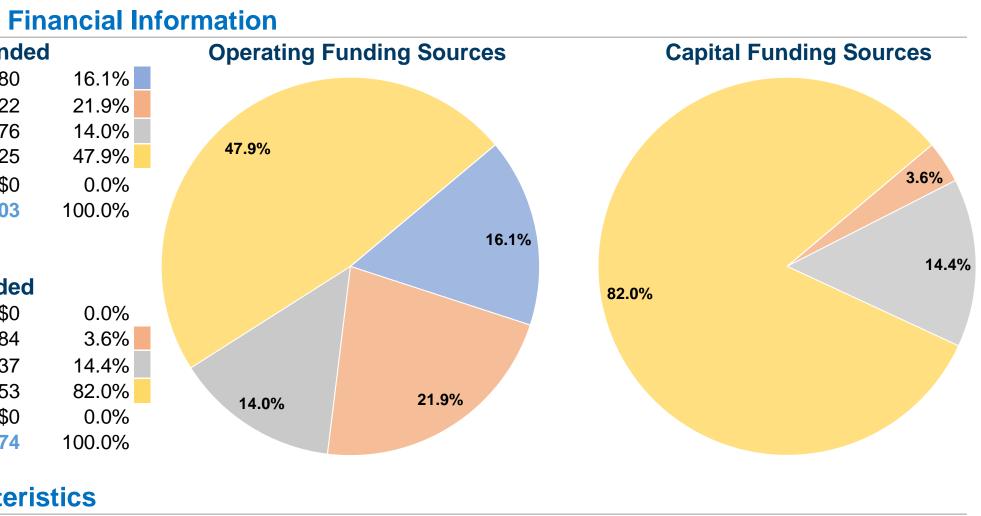

| <b>General Information</b>                                                              |                                       | F         |  |
|-----------------------------------------------------------------------------------------|---------------------------------------|-----------|--|
|                                                                                         | Sources of Operating Funds Expend     |           |  |
|                                                                                         | Fare Revenues                         | \$100,580 |  |
| Service Consumption                                                                     | Local Funds                           | \$136,722 |  |
| 133,696 Annual Unlinked Trips (UPT)                                                     | State Funds                           | \$87,576  |  |
|                                                                                         | Federal Assistance                    | \$298,725 |  |
| Service Supplied                                                                        | Other Funds                           | \$C       |  |
| 265,263 Annual Vehicle Revenue Miles (VRM)<br>19,884 Annual Vehicle Revenue Hours (VRH) | <b>Total Operating Funds Expended</b> | \$623,603 |  |

### **Sources of Capital Funds Expended**

| Fare Revenues                | \$0       |
|------------------------------|-----------|
| Local Funds                  | \$7,684   |
| State Funds                  | \$30,737  |
| Federal Assistance           | \$174,753 |
| Other Funds                  | \$0       |
| Total Capital Funds Expended | \$213,174 |