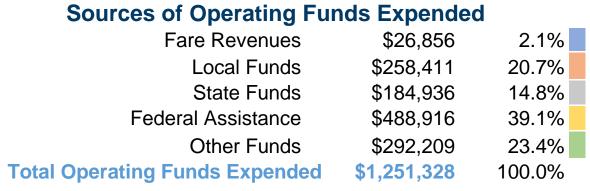

#### **Summary of Operating Expenses (OE)**

\$1,251,328 Total Operating Expenses

#### **Financial Information**