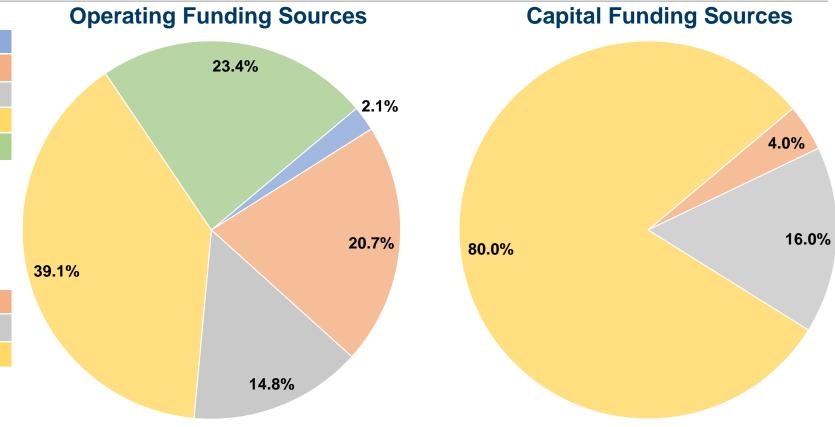

#### **Financial Information**

#### **Sources of Capital Funds Expended**

0.0% Fare Revenues \$7,183 4.0% Local Funds \$28,725 16.0% State Funds \$143,632 80.0% Federal Assistance \$0 Other Funds 0.0% **Total Capital Funds Expended** \$179,540 100.0%