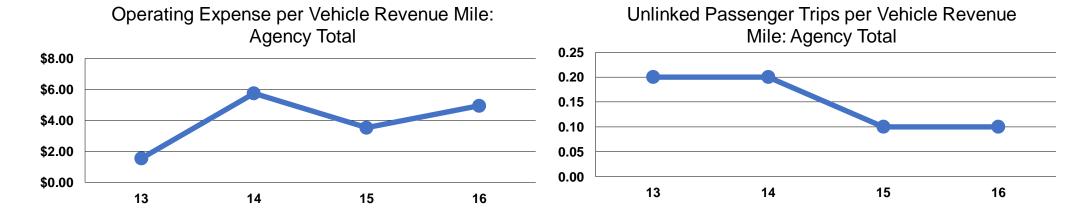

#### **Performance Measures**

#### **Service Efficiency**

| Mode            | Operating Expenses per Vehicle Revenue Mile | Operating Expenses per<br>Vehicle Revenue Hour |
|-----------------|---------------------------------------------|------------------------------------------------|
| Demand Response | \$2.87                                      | \$71.77                                        |
| Bus             | \$13.66                                     | \$106.74                                       |
| Total           | \$4.94                                      | \$86.84                                        |

#### **Service Effectiveness**

| Mode                   | Operating Expenses<br>per Unlinked<br>Passenger Trip | Unlinked Trips per<br>Vehicle Revenue<br>Mile | Unlinked Trips per<br>Vehicle Revenue<br>Hour |
|------------------------|------------------------------------------------------|-----------------------------------------------|-----------------------------------------------|
| <b>Demand Response</b> | \$50.34                                              | 0.1                                           | 1.4                                           |
| Bus                    | \$25.78                                              | 0.5                                           | 4.1                                           |
| Total                  | \$33.46                                              | 0.1                                           | 2.6                                           |