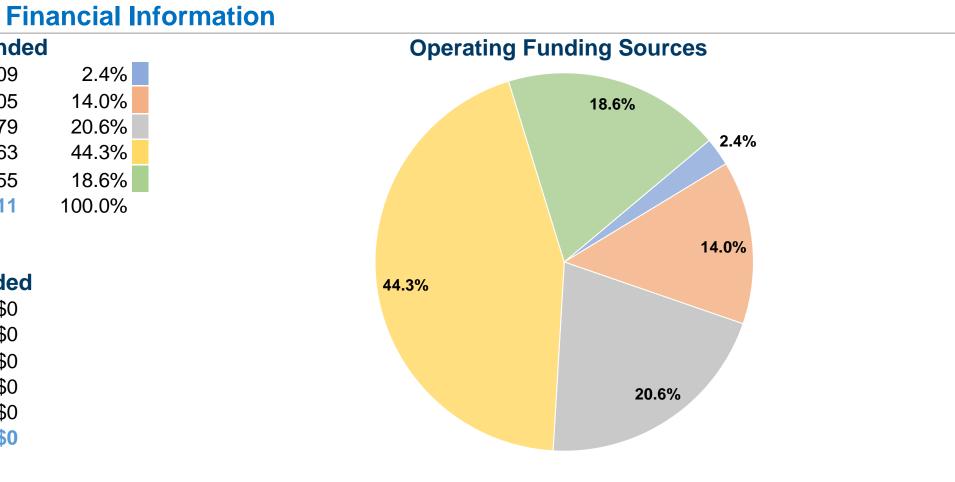

#### **Sources of Operating Funds Expended** Fare Revenues \$21,009 Local Funds \$121,305 State Funds \$179,079 Federal Assistance \$384,263 Other Funds \$161,755 **Total Operating Funds Expended** \$867,411