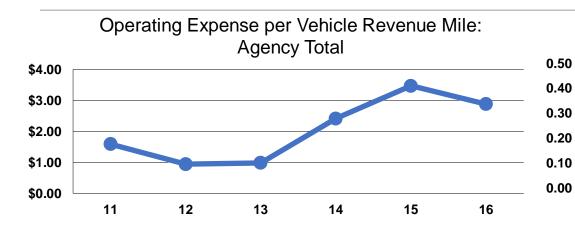

#### **Service Efficiency**

12

11

| Mode            | Operating Expenses per<br>Vehicle Revenue Mile | Operating Expenses per<br>Vehicle Revenue Hour |
|-----------------|------------------------------------------------|------------------------------------------------|
| Demand Response | \$2.88                                         | \$98.86                                        |
| Bus             | \$2.88                                         | \$52.67                                        |
| Total           | \$2.88                                         | \$62.35                                        |