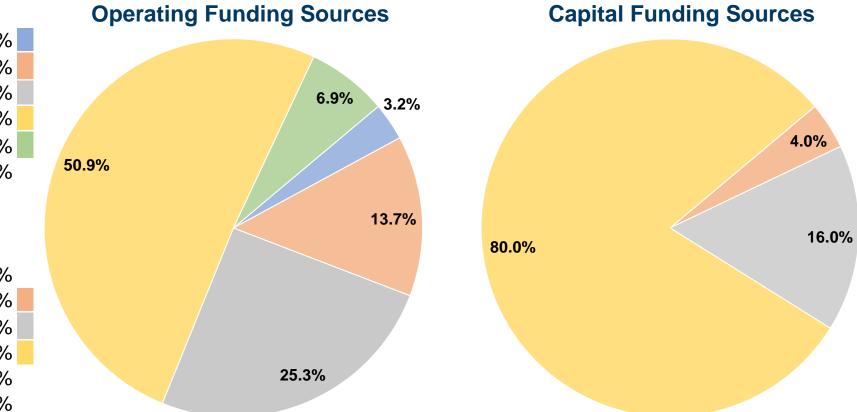

### **Financial Information**

#### **Sources of Capital Funds Expended**

| orango or oapitar ramas | - Apoliaca |        |
|-------------------------|------------|--------|
| Fare Revenues           | \$0        | 0.0%   |
| Local Funds             | \$26,777   | 4.0%   |
| State Funds             | \$106,718  | 16.0%  |
| Federal Assistance      | \$533,590  | 80.0%  |
| Other Funds             | \$0        | 0.0%   |
| Capital Funds Expended  | \$667,085  | 100.0% |