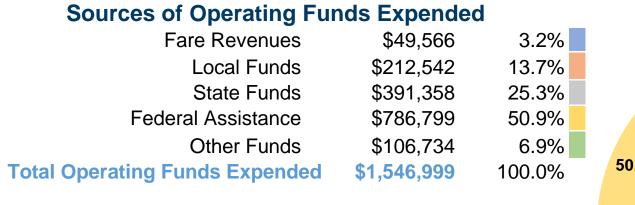

### **Summary of Operating Expenses (OE)**

\$1,546,999 Total Operating Expenses

### **Financial Information**