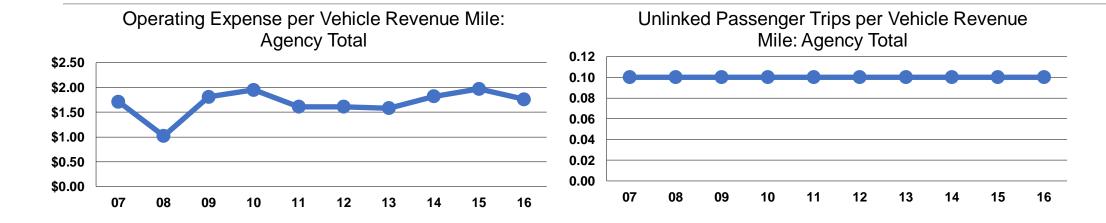

### **Service Efficiency**

| Operating Expenses per | Operating Expenses per |  |  |
|------------------------|------------------------|--|--|
| Vehicle Revenue Mile   | Vehicle Revenue Hour   |  |  |
| \$1.76                 | \$28.85                |  |  |
| \$1.76                 | \$28.85                |  |  |

## **Service Effectiveness**

|                 | Operating Expenses per Unlinked | Unlinked Trips per<br>Vehicle Revenue | Unlinked Trips per<br>Vehicle Revenue |
|-----------------|---------------------------------|---------------------------------------|---------------------------------------|
| Mode            | Passenger Trip                  | Mile                                  | Hour                                  |
| Demand Response | \$19.18                         | 0.1                                   | 1.5                                   |
| Total           | \$19.18                         | 0.1                                   | 1.5                                   |