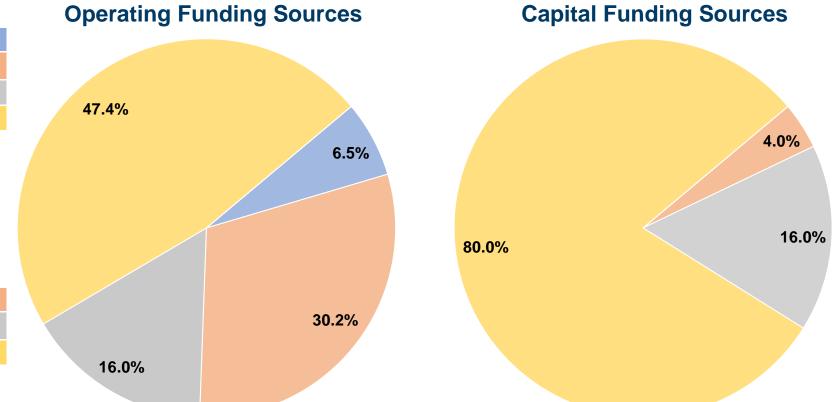

## **Financial Information**

### Sources of Capital Funds Expended

| Sources of Capital Fullus Expellued |           |        |  |  |
|-------------------------------------|-----------|--------|--|--|
| Fare Revenues                       | \$0       | 0.0%   |  |  |
| Local Funds                         | \$4,332   | 4.0%   |  |  |
| State Funds                         | \$17,297  | 16.0%  |  |  |
| Federal Assistance                  | \$86,484  | 80.0%  |  |  |
| Other Funds                         | \$0       | 0.0%   |  |  |
| <b>Total Capital Funds Expended</b> | \$108,113 | 100.0% |  |  |