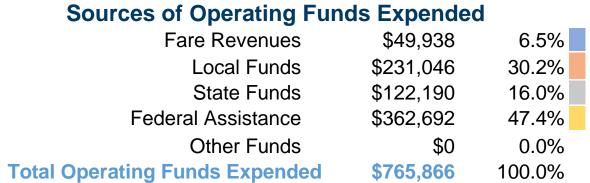

## **Summary of Operating Expenses (OE)**

\$765,866 Total Operating Expenses

## **Financial Information**