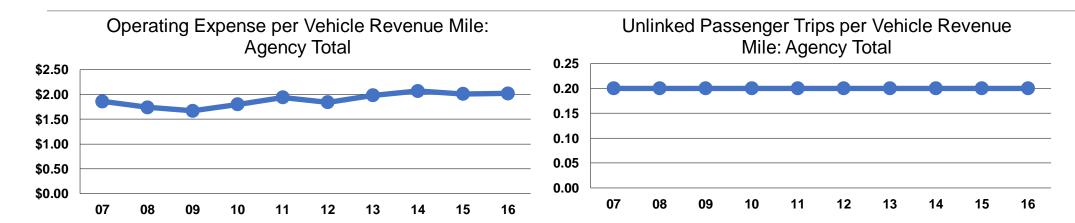

## **Service Efficiency**

|                 | Operating Expenses per | Operating Expenses per |  |
|-----------------|------------------------|------------------------|--|
| Mode            | Vehicle Revenue Mile   | Vehicle Revenue Hour   |  |
| Demand Response | \$2.02                 | \$35.47                |  |
| Total           | \$2.02                 | \$35.47                |  |

# **Service Effectiveness**

|                 | Operating Expenses per Unlinked | Unlinked Trips per<br>Vehicle Revenue | Unlinked Trips per<br>Vehicle Revenue |
|-----------------|---------------------------------|---------------------------------------|---------------------------------------|
| Mode            | Passenger Trip                  | Mile                                  | Hour                                  |
| Demand Response | \$12.66                         | 0.2                                   | 2.8                                   |
| Total           | \$12.66                         | 0.2                                   | 2.8                                   |