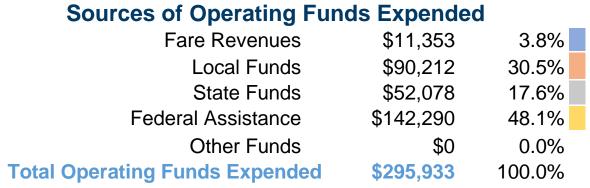

#### **Summary of Operating Expenses (OE)**

\$295,933 Total Operating Expenses

#### **Financial Information**

Mode

Bus

**Total** 