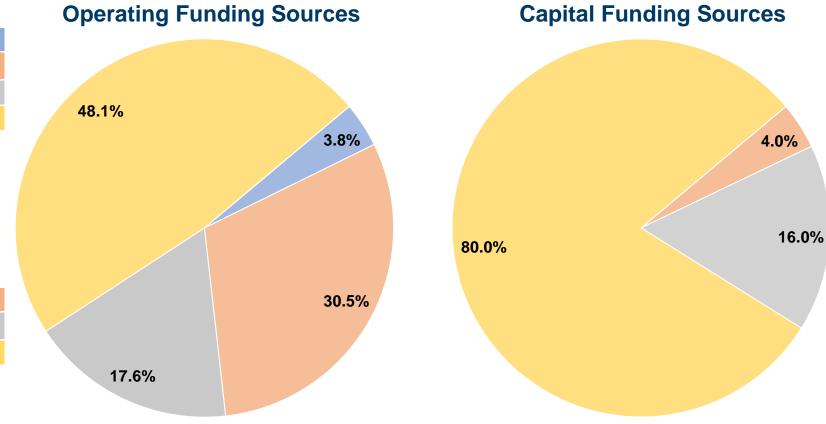

#### **Summary of Operating Expenses (OE)**

\$295,933 Total Operating Expenses

#### **Financial Information**

Mode

Bus

**Total** 

#### Sources of Capital Funds Expended

| Obulces of Capital Lands            | Expended |        |
|-------------------------------------|----------|--------|
| Fare Revenues                       | \$0      | 0.0%   |
| Local Funds                         | \$2,536  | 4.0%   |
| State Funds                         | \$10,144 | 16.0%  |
| Federal Assistance                  | \$50,718 | 80.0%  |
| Other Funds                         | \$0      | 0.0%   |
| <b>Total Capital Funds Expended</b> | \$63,398 | 100.0% |