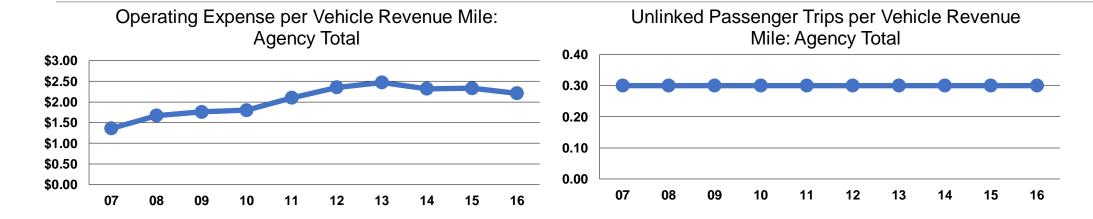

### **Service Efficiency**

| Operating Expenses per | Operating Expenses per |
|------------------------|------------------------|
| Vehicle Revenue Mile   | Vehicle Revenue Hour   |
| \$2.21                 | \$36.63                |
| <b>\$2.21</b>          | \$36.63                |

# **Service Effectiveness**

| Operating Expenses per Unlinked | Unlinked Trips per<br>Vehicle Revenue | Unlinked Trips per<br>Vehicle Revenue |
|---------------------------------|---------------------------------------|---------------------------------------|
| Passenger Trip                  | Mile                                  | Hour                                  |
| \$6.52                          | 0.3                                   | 5.6                                   |
| \$6.52                          | 0.3                                   | 5.6                                   |