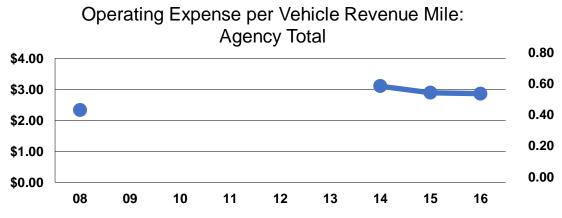

## **Service Efficiency**

| Mode            | Operating Expenses per<br>Vehicle Revenue Mile | Operating Expenses per<br>Vehicle Revenue Hour |
|-----------------|------------------------------------------------|------------------------------------------------|
| Demand Response | \$2.86                                         | \$55.58                                        |
| Bus             | \$2.86                                         | \$45.17                                        |
| Total           | \$2.86                                         | \$46.21                                        |