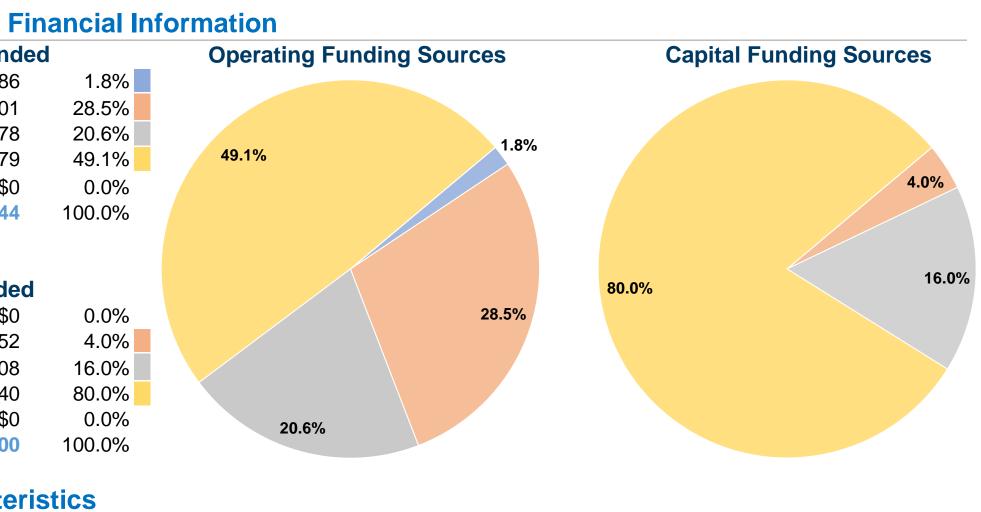

# **Farmville Area Bus**

2016 Annual Agency Profile

| <b>General Information</b>                 |                                       |
|--------------------------------------------|---------------------------------------|
|                                            | Sources of Operating Fu               |
|                                            | Fare Revenues                         |
| Service Consumption                        | Local Funds                           |
| 139,942 Annual Unlinked Trips (UPT)        | State Funds                           |
|                                            | Federal Assistance                    |
| Service Supplied                           | Other Funds                           |
| 221,049 Annual Vehicle Revenue Miles (VRM) | <b>Total Operating Funds Expended</b> |
| 13,691 Annual Vehicle Revenue Hours (VRH)  |                                       |
| Summary of Operating Expenses (OE)         | Sources of Capital Fun                |
| \$632,644 Total Operating Expenses         | Fare Revenues                         |
|                                            |                                       |

## unds Expended \$11,086

| Local Funds                   | \$180,30 <i>°</i> |
|-------------------------------|-------------------|
| State Funds                   | \$130,478         |
| Federal Assistance            | \$310,779         |
| Other Funds                   | \$0               |
| otal Operating Funds Expended | \$632,644         |
|                               |                   |

# nds Expended

| Fare Revenues                | \$0     |
|------------------------------|---------|
| Local Funds                  | \$152   |
| State Funds                  | \$608   |
| Federal Assistance           | \$3,040 |
| Other Funds                  | \$0     |
| Total Capital Funds Expended | \$3,800 |
|                              |         |