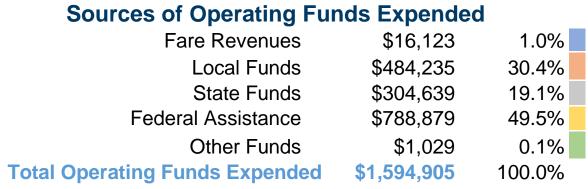

# **Four County Transit**

**2016 Annual Agency Profile** 

164 College Ridge Rd Wardell Industrial Park Cedar Bluff, VA 24609

Transit Project Manager: Mr. Neil Sherman

#### **General Information**

#### **Service Consumption**

160,491 Annual Unlinked Trips (UPT)

#### **Service Supplied**

811,524 Annual Vehicle Revenue Miles (VRM) 37,763 Annual Vehicle Revenue Hours (VRH)

## **Summary of Operating Expenses (OE)**

\$1,594,905 Total Operating Expenses

#### **Database Information**

**NTDID:** 3R06-30174

Reporter Type: Rural General Public Transit

# **Financial Information**



#### **Sources of Capital Funds Expended**

Fare Revenues 0.0% Local Funds \$31,598 4.0% State Funds \$126,396 16.0% \$631,979 80.0% Federal Assistance Other Funds \$0 0.0% 100.0% **Total Capital Funds Expended** \$789,973



#### **Modal Characteristics**

## **Operation Characteristics**

# **Vehicles Operated at Maximum Service**

|       | Directly | Purchased             | Operating       | Fare     | <b>Uses of Capital</b> | <b>Annual Unlinked</b> | <b>Annual Vehicle</b> | <b>Annual Vehicle</b> |
|-------|----------|-----------------------|-----------------|----------|------------------------|------------------------|-----------------------|-----------------------|
| Mode  | Operated | <b>Transportation</b> | <b>Expenses</b> | Revenues | Funds                  | Trips