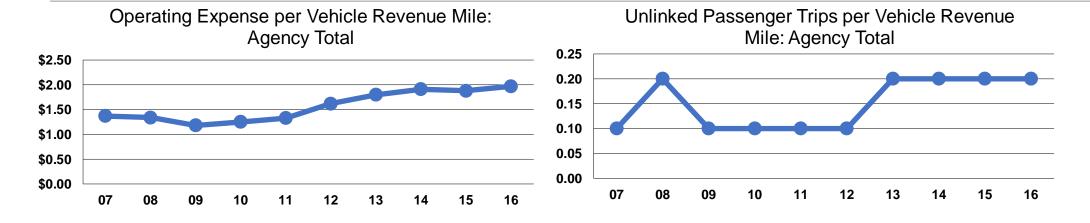

#### **Service Efficiency**

Operating Expenses per
Vehicle Revenue Mile

\$1.97

\$42.23
\$1.97

#### Service Effectiveness

**Operating Expenses Unlinked Trips per Unlinked Trips per Vehicle Revenue** per Unlinked **Vehicle Revenue Passenger Trip** Mode Mile Hour 4.3 Bus \$9.94 0.2 4.2 \$9.94 0.2 **Total** 