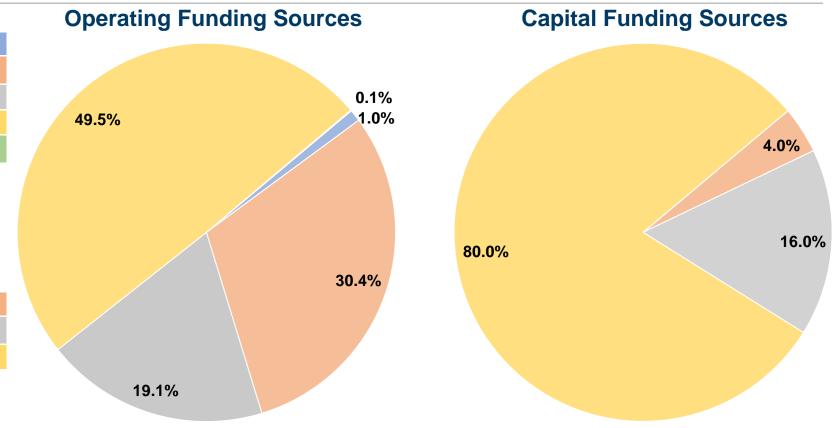

#### **Sources of Capital Funds Expended**

Fare Revenues 0.0% Local Funds \$31,598 4.0% State Funds \$126,396 16.0% \$631,979 80.0% Federal Assistance Other Funds \$0 0.0% 100.0% **Total Capital Funds Expended** \$789,973