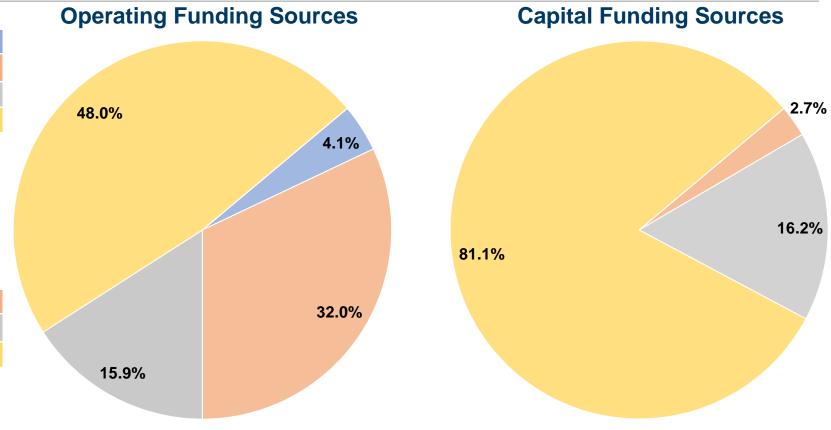

#### **Financial Information**

#### **Sources of Capital Funds Expended**

Fare Revenues 0.0% Local Funds \$10,955 2.7% 16.2% State Funds \$66,059 \$330,290 81.1% Federal Assistance \$0 Other Funds 0.0% **Total Capital Funds Expended** \$407,304 100.0%