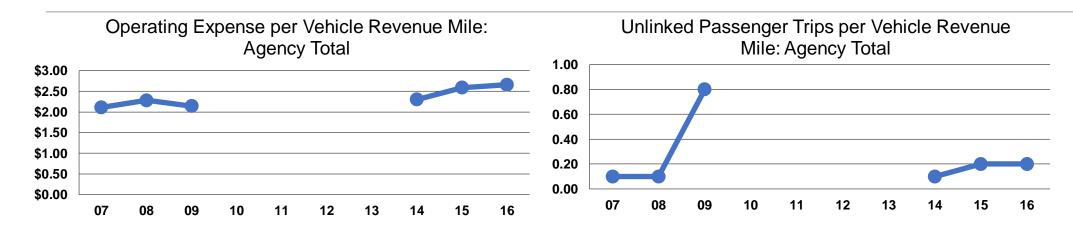

#### **Service Efficiency**

Operating Expenses per
Vehicle Revenue Mile
\$2.66
\$45.33
\$2.66

# **Service Effectiveness**

|                 | Operating Expenses per Unlinked | Unlinked Trips per<br>Vehicle Revenue | Unlinked Trips per<br>Vehicle Revenue |
|-----------------|---------------------------------|---------------------------------------|---------------------------------------|
| Mode            | Passenger Trip                  | Mile                                  | Hour                                  |
| Demand Response | \$14.35                         | 0.2                                   | 3.2                                   |
| Total           | \$14.35                         | 0.2                                   | 3.2                                   |