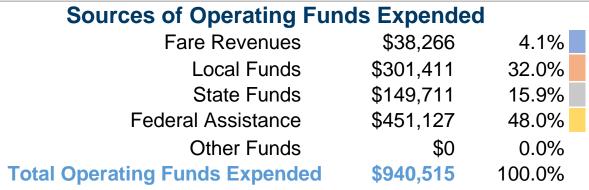

# **Summary of Operating Expenses (OE)**

\$940,515 **Total Operating Expenses** 

#### **Financial Information**