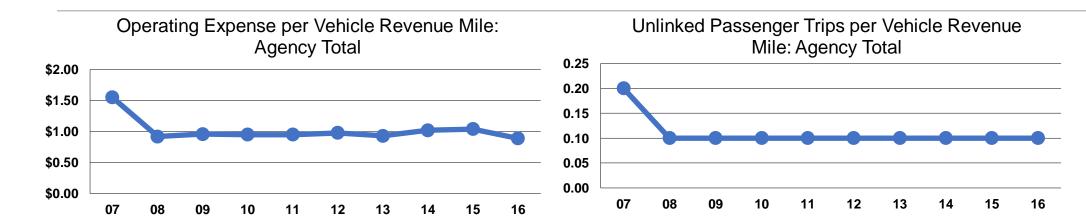

## **Service Efficiency**

| Operating Expenses per Vehicle Revenue Mile | Operating Expenses per<br>Vehicle Revenue Hour |
|---------------------------------------------|------------------------------------------------|
| \$0.89                                      | \$25.02                                        |
| \$0.89                                      | \$25.02                                        |

# **Service Effectiveness**

| Operating Expenses per Unlinked | Unlinked Trips per<br>Vehicle Revenue | Unlinked Trips per<br>Vehicle Revenue |  |  |  |
|---------------------------------|---------------------------------------|---------------------------------------|--|--|--|
| Passenger Trip                  | Mile                                  | Hour                                  |  |  |  |
| \$8.94                          | 0.1                                   | 2.8                                   |  |  |  |
| \$8.94                          | 0.1                                   | 2.8                                   |  |  |  |