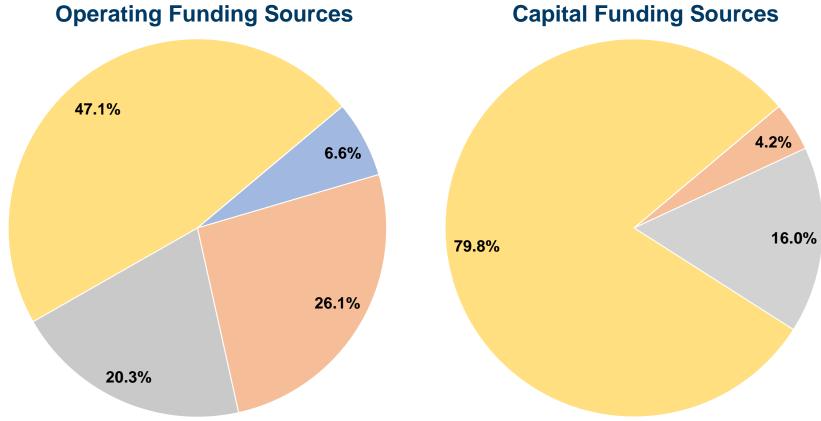

#### **Sources of Capital Funds Expended**

Fare Revenues 0.0% Local Funds \$2,600 4.2% State Funds 16.0% \$9,922 Federal Assistance \$49,610 79.8% \$0 0.0% Other Funds **Total Capital Funds Expended** \$62,132 100.0%

# **Vehicles Operated at Maximum Service**

|       | Directly | Purchased      | Operating | Fare     | <b>Uses of Capital</b> | <b>Annual Unlinked</b> | <b>Annual Vehicle</b> | <b>Annual Vehicle</b> |
|-------|----------|----------------|-----------|----------|------------------------|------------------------|-----------------------|-----------------------|
| Mode  | Operated | Transportation | Expenses  | Revenues | Funds                  | Trips                  | Revenue Miles         | Revenue Hours         |
| Bus   | 7        | -              | \$346,100 | \$22,671 | \$62,132               | 38,695                 | 390,749               | 13,831                |
| Total | 7        | -              | \$346,100 | \$22.671 | \$62.132               | 38.695                 | 390.749               | 13.831                |