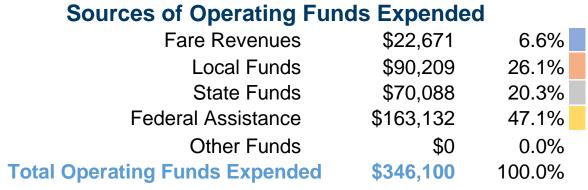

## **Summary of Operating Expenses (OE)**

\$346,100 Total Operating Expenses

#### **Financial Information**

Mode

Bus

**Total** 