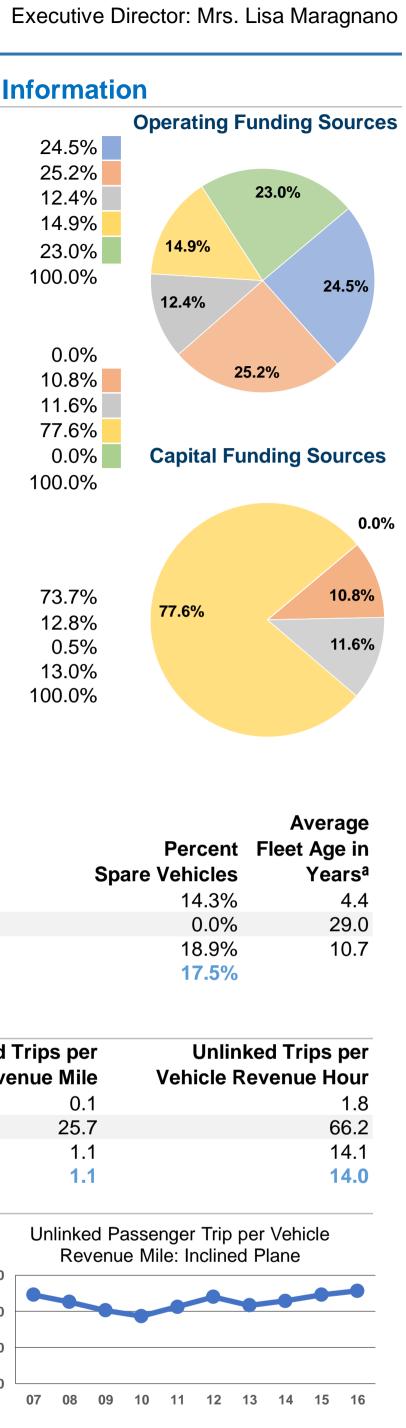

|                                  |                    |                                       | General Info                                                                                                                                                                                                                                                                                                                                                                                                                                                                                                                                                                                                                                                                                                                                                                                                                                                                                                                                                                                                                                                                                                                                                                                                                                                                                                                                                                                                                                                                                                                                                                                                                                                                                                                                                                                                                                                                                                                                                                                                                                                                                                                   | ormation                              |                     |                  |                         |                    |               |                     | Financial I          | nformatio   | on      |
|----------------------------------|--------------------|---------------------------------------|--------------------------------------------------------------------------------------------------------------------------------------------------------------------------------------------------------------------------------------------------------------------------------------------------------------------------------------------------------------------------------------------------------------------------------------------------------------------------------------------------------------------------------------------------------------------------------------------------------------------------------------------------------------------------------------------------------------------------------------------------------------------------------------------------------------------------------------------------------------------------------------------------------------------------------------------------------------------------------------------------------------------------------------------------------------------------------------------------------------------------------------------------------------------------------------------------------------------------------------------------------------------------------------------------------------------------------------------------------------------------------------------------------------------------------------------------------------------------------------------------------------------------------------------------------------------------------------------------------------------------------------------------------------------------------------------------------------------------------------------------------------------------------------------------------------------------------------------------------------------------------------------------------------------------------------------------------------------------------------------------------------------------------------------------------------------------------------------------------------------------------|---------------------------------------|---------------------|------------------|-------------------------|--------------------|---------------|---------------------|----------------------|-------------|---------|
| <b>Urbanized Area Statistics</b> | s - 2010 Census    |                                       | ce Consumption                                                                                                                                                                                                                                                                                                                                                                                                                                                                                                                                                                                                                                                                                                                                                                                                                                                                                                                                                                                                                                                                                                                                                                                                                                                                                                                                                                                                                                                                                                                                                                                                                                                                                                                                                                                                                                                                                                                                                                                                                                                                                                                 |                                       |                     | Database I       | nformation              |                    | Sourc         | es of Operating     | Funds Expended       |             | Opera   |
| Chattanooga, TN-GA               | 9,843,653 <b>/</b> | Annual Passenge                       | r Miles (PMT)                                                                                                                                                                                                                                                                                                                                                                                                                                                                                                                                                                                                                                                                                                                                                                                                                                                                                                                                                                                                                                                                                                                                                                                                                                                                                                                                                                                                                                                                                                                                                                                                                                                                                                                                                                                                                                                                                                                                                                                                                                                                                                                  |                                       | NTDID: 4            | 10001            |                         |                    | Fare Revenues | \$5,031,949         | 24.5%                |             |         |
| 300 Square Mile                  |                    |                                       | Annual Unlinked                                                                                                                                                                                                                                                                                                                                                                                                                                                                                                                                                                                                                                                                                                                                                                                                                                                                                                                                                                                                                                                                                                                                                                                                                                                                                                                                                                                                                                                                                                                                                                                                                                                                                                                                                                                                                                                                                                                                                                                                                                                                                                                | • • •                                 |                     | Reporter Type: F | Full Reporter           |                    |               | Local Funds         | \$5,166,700          | 25.2%       |         |
| 381,112 Population               |                    | 9,560 <b>/</b>                        | Average Weekday                                                                                                                                                                                                                                                                                                                                                                                                                                                                                                                                                                                                                                                                                                                                                                                                                                                                                                                                                                                                                                                                                                                                                                                                                                                                                                                                                                                                                                                                                                                                                                                                                                                                                                                                                                                                                                                                                                                                                                                                                                                                                                                | / Unlinked Trips                      |                     |                  |                         |                    |               | State Funds         | \$2,551,184          | 12.4%       |         |
| 100 <b>Pop. Rank</b>             | out of 498 UZAs    | 8,179 Average Saturday Unlinked Trips |                                                                                                                                                                                                                                                                                                                                                                                                                                                                                                                                                                                                                                                                                                                                                                                                                                                                                                                                                                                                                                                                                                                                                                                                                                                                                                                                                                                                                                                                                                                                                                                                                                                                                                                                                                                                                                                                                                                                                                                                                                                                                                                                |                                       |                     |                  |                         | Federal Assistance |               |                     | \$3,058,196          | 14.9%       |         |
|                                  |                    | 3,453 <b>/</b>                        | Average Sunday I                                                                                                                                                                                                                                                                                                                                                                                                                                                                                                                                                                                                                                                                                                                                                                                                                                                                                                                                                                                                                                                                                                                                                                                                                                                                                                                                                                                                                                                                                                                                                                                                                                                                                                                                                                                                                                                                                                                                                                                                                                                                                                               | Jnlinked Trips                        |                     |                  |                         |                    |               | Other Funds         | \$4,729,331          | 23.0%       | 14.     |
|                                  |                    |                                       |                                                                                                                                                                                                                                                                                                                                                                                                                                                                                                                                                                                                                                                                                                                                                                                                                                                                                                                                                                                                                                                                                                                                                                                                                                                                                                                                                                                                                                                                                                                                                                                                                                                                                                                                                                                                                                                                                                                                                                                                                                                                                                                                |                                       |                     |                  |                         | Total Op           | erating       | Funds Expended      | \$20,537,360         | 100.0%      |         |
|                                  |                    |                                       |                                                                                                                                                                                                                                                                                                                                                                                                                                                                                                                                                                                                                                                                                                                                                                                                                                                                                                                                                                                                                                                                                                                                                                                                                                                                                                                                                                                                                                                                                                                                                                                                                                                                                                                                                                                                                                                                                                                                                                                                                                                                                                                                |                                       |                     |                  |                         |                    |               |                     |                      |             | 12.4    |
| Service Area Statistics          |                    | Service Supplied                      |                                                                                                                                                                                                                                                                                                                                                                                                                                                                                                                                                                                                                                                                                                                                                                                                                                                                                                                                                                                                                                                                                                                                                                                                                                                                                                                                                                                                                                                                                                                                                                                                                                                                                                                                                                                                                                                                                                                                                                                                                                                                                                                                |                                       |                     |                  |                         |                    | So            | urces of Capital    | Funds Expended       |             |         |
| 289 Square Mile                  | es                 | 2,737,080 <b>/</b>                    | Annual Vehicle Re                                                                                                                                                                                                                                                                                                                                                                                                                                                                                                                                                                                                                                                                                                                                                                                                                                                                                                                                                                                                                                                                                                                                                                                                                                                                                                                                                                                                                                                                                                                                                                                                                                                                                                                                                                                                                                                                                                                                                                                                                                                                                                              | evenue Miles (VRM)                    |                     |                  |                         |                    |               | Fare Revenues       | \$0                  | 0.0%        |         |
| 167,674 Population               |                    | 219,956 <b>/</b>                      | Annual Vehicle Re                                                                                                                                                                                                                                                                                                                                                                                                                                                                                                                                                                                                                                                                                                                                                                                                                                                                                                                                                                                                                                                                                                                                                                                                                                                                                                                                                                                                                                                                                                                                                                                                                                                                                                                                                                                                                                                                                                                                                                                                                                                                                                              | evenue Hours (VRH)                    | )                   |                  |                         |                    | Local Funds   |                     | \$218,811            | 10.8%       |         |
| · •                              |                    |                                       |                                                                                                                                                                                                                                                                                                                                                                                                                                                                                                                                                                                                                                                                                                                                                                                                                                                                                                                                                                                                                                                                                                                                                                                                                                                                                                                                                                                                                                                                                                                                                                                                                                                                                                                                                                                                                                                                                                                                                                                                                                                                                                                                | d in Maximum Servi                    |                     |                  |                         |                    |               | State Funds         | \$235,219            | 11.6%       |         |
|                                  |                    |                                       |                                                                                                                                                                                                                                                                                                                                                                                                                                                                                                                                                                                                                                                                                                                                                                                                                                                                                                                                                                                                                                                                                                                                                                                                                                                                                                                                                                                                                                                                                                                                                                                                                                                                                                                                                                                                                                                                                                                                                                                                                                                                                                                                | e for Maximum Serv                    |                     |                  |                         |                    | Fed           | deral Assistance    | \$1,575,971          | 77.6%       |         |
|                                  |                    |                                       |                                                                                                                                                                                                                                                                                                                                                                                                                                                                                                                                                                                                                                                                                                                                                                                                                                                                                                                                                                                                                                                                                                                                                                                                                                                                                                                                                                                                                                                                                                                                                                                                                                                                                                                                                                                                                                                                                                                                                                                                                                                                                                                                |                                       |                     |                  |                         |                    |               | Other Funds         | \$148                | 0.0%        | Сар     |
|                                  |                    |                                       | Modal Chara                                                                                                                                                                                                                                                                                                                                                                                                                                                                                                                                                                                                                                                                                                                                                                                                                                                                                                                                                                                                                                                                                                                                                                                                                                                                                                                                                                                                                                                                                                                                                                                                                                                                                                                                                                                                                                                                                                                                                                                                                                                                                                                    | actoristics                           |                     |                  |                         | Total              | Capital       | Funds Expended      | \$2,030,149          | 100.0%      |         |
|                                  | Vehicles O         | nerated                               | modal onal                                                                                                                                                                                                                                                                                                                                                                                                                                                                                                                                                                                                                                                                                                                                                                                                                                                                                                                                                                                                                                                                                                                                                                                                                                                                                                                                                                                                                                                                                                                                                                                                                                                                                                                                                                                                                                                                                                                                                                                                                                                                                                                     |                                       |                     |                  |                         | Total              | Capital       |                     | φ2,030,149           |             |         |
| Modal Overview                   | in Maximun         | •                                     |                                                                                                                                                                                                                                                                                                                                                                                                                                                                                                                                                                                                                                                                                                                                                                                                                                                                                                                                                                                                                                                                                                                                                                                                                                                                                                                                                                                                                                                                                                                                                                                                                                                                                                                                                                                                                                                                                                                                                                                                                                                                                                                                | Use                                   | s of Capital Fu     | nds              |                         |                    | Sum           | mary of Operatir    | ng Expenses (OE)     |             |         |
|                                  | Directly           | Purchased                             | Revenue                                                                                                                                                                                                                                                                                                                                                                                                                                                                                                                                                                                                                                                                                                                                                                                                                                                                                                                                                                                                                                                                                                                                                                                                                                                                                                                                                                                                                                                                                                                                                                                                                                                                                                                                                                                                                                                                                                                                                                                                                                                                                                                        | Systems and                           | Facilities and      |                  |                         |                    | <b>U</b> uiii |                     | .g =,,poilece (e =)  |             |         |
| Mode                             | Operated           | Transportation                        | Vehicles                                                                                                                                                                                                                                                                                                                                                                                                                                                                                                                                                                                                                                                                                                                                                                                                                                                                                                                                                                                                                                                                                                                                                                                                                                                                                                                                                                                                                                                                                                                                                                                                                                                                                                                                                                                                                                                                                                                                                                                                                                                                                                                       | Guideways                             | Stations            |                  | Total                   |                    | Salarv. V     | Vages, Benefits     | \$13,847,343         | 73.7%       |         |
| Demand Response                  | 15                 | 3                                     | \$0                                                                                                                                                                                                                                                                                                                                                                                                                                                                                                                                                                                                                                                                                                                                                                                                                                                                                                                                                                                                                                                                                                                                                                                                                                                                                                                                                                                                                                                                                                                                                                                                                                                                                                                                                                                                                                                                                                                                                                                                                                                                                                                            | \$0                                   | \$0                 | \$0              | \$0                     |                    |               | als and Supplies    | \$2,414,203          | 12.8%       | 77.6    |
| Inclined Plane                   | 2                  | -                                     | \$0                                                                                                                                                                                                                                                                                                                                                                                                                                                                                                                                                                                                                                                                                                                                                                                                                                                                                                                                                                                                                                                                                                                                                                                                                                                                                                                                                                                                                                                                                                                                                                                                                                                                                                                                                                                                                                                                                                                                                                                                                                                                                                                            | \$611,005                             | \$0                 | \$0              | \$611,005               | Ρι                 |               | d Transportation    | \$85,506             | 0.5%        |         |
| Bus                              | 60                 | -                                     | \$173,715                                                                                                                                                                                                                                                                                                                                                                                                                                                                                                                                                                                                                                                                                                                                                                                                                                                                                                                                                                                                                                                                                                                                                                                                                                                                                                                                                                                                                                                                                                                                                                                                                                                                                                                                                                                                                                                                                                                                                                                                                                                                                                                      | \$619,973                             | \$625,456           |                  | \$1,419,144             |                    |               | rating Expenses     | \$2,449,971          | 13.0%       |         |
| Total                            | 77                 | 3                                     | \$173,715                                                                                                                                                                                                                                                                                                                                                                                                                                                                                                                                                                                                                                                                                                                                                                                                                                                                                                                                                                                                                                                                                                                                                                                                                                                                                                                                                                                                                                                                                                                                                                                                                                                                                                                                                                                                                                                                                                                                                                                                                                                                                                                      | \$1,230,978                           | \$625,456           |                  | \$2,030,149             |                    | •             | erating Expenses    | \$18,797,023         | 100.0%      |         |
|                                  |                    |                                       | <i>, ,</i>                                                                                                                                                                                                                                                                                                                                                                                                                                                                                                                                                                                                                                                                                                                                                                                                                                                                                                                                                                                                                                                                                                                                                                                                                                                                                                                                                                                                                                                                                                                                                                                                                                                                                                                                                                                                                                                                                                                                                                                                                                                                                                                     | · · · · · · · · · · · · · · · · · · · | ····                | + -              | <i> </i>                |                    |               | sh Expenditures     | \$1,740,337          |             |         |
|                                  |                    |                                       |                                                                                                                                                                                                                                                                                                                                                                                                                                                                                                                                                                                                                                                                                                                                                                                                                                                                                                                                                                                                                                                                                                                                                                                                                                                                                                                                                                                                                                                                                                                                                                                                                                                                                                                                                                                                                                                                                                                                                                                                                                                                                                                                |                                       |                     |                  |                         | •                  | •             | d Transportation    | <i>\\\\\\\\\\\\\</i> |             |         |
|                                  |                    |                                       |                                                                                                                                                                                                                                                                                                                                                                                                                                                                                                                                                                                                                                                                                                                                                                                                                                                                                                                                                                                                                                                                                                                                                                                                                                                                                                                                                                                                                                                                                                                                                                                                                                                                                                                                                                                                                                                                                                                                                                                                                                                                                                                                |                                       |                     |                  |                         |                    |               | rted Separately)    | \$0                  |             |         |
| <b>Operation Characteristic</b>  | S                  |                                       |                                                                                                                                                                                                                                                                                                                                                                                                                                                                                                                                                                                                                                                                                                                                                                                                                                                                                                                                                                                                                                                                                                                                                                                                                                                                                                                                                                                                                                                                                                                                                                                                                                                                                                                                                                                                                                                                                                                                                                                                                                                                                                                                |                                       |                     |                  |                         | Fixed Guid         | oway V        | ehicles Available   | Vehicles Operated    |             |         |
|                                  | Operating          |                                       | Uses of                                                                                                                                                                                                                                                                                                                                                                                                                                                                                                                                                                                                                                                                                                                                                                                                                                                                                                                                                                                                                                                                                                                                                                                                                                                                                                                                                                                                                                                                                                                                                                                                                                                                                                                                                                                                                                                                                                                                                                                                                                                                                                                        | Annual                                | Annual              | Annual Vehicle   | Annual Vehicle          | Direct             | •             | for Maximum         | in Maximum           |             | Ре      |
| Mode                             | Expenses           | Fare Revenues                         | Capital Funds                                                                                                                                                                                                                                                                                                                                                                                                                                                                                                                                                                                                                                                                                                                                                                                                                                                                                                                                                                                                                                                                                                                                                                                                                                                                                                                                                                                                                                                                                                                                                                                                                                                                                                                                                                                                                                                                                                                                                                                                                                                                                                                  | Passenger Miles                       |                     |                  | Revenue Hours           | Route              |               | Service             | Service              | Sna         | are Vel |
| Demand Response                  | \$1,937,671        | \$114,455                             | Solution solutita solutita solutita solutita solutita solutita solutita sol | 466,581                               | 56,393              |                  | 31,640                  | Noute              | 0.0           | 21                  | 18                   | She         |         |
| Inclined Plane                   | \$1,842,717        | \$2,917,484                           | \$611,005                                                                                                                                                                                                                                                                                                                                                                                                                                                                                                                                                                                                                                                                                                                                                                                                                                                                                                                                                                                                                                                                                                                                                                                                                                                                                                                                                                                                                                                                                                                                                                                                                                                                                                                                                                                                                                                                                                                                                                                                                                                                                                                      | 465,561                               | 465,561             | 18,121           | 7,033                   |                    | 2.0           | 21                  | 2                    |             | 1       |
| Bus                              | \$15,016,635       | \$2,000,010                           | \$1,419,144                                                                                                                                                                                                                                                                                                                                                                                                                                                                                                                                                                                                                                                                                                                                                                                                                                                                                                                                                                                                                                                                                                                                                                                                                                                                                                                                                                                                                                                                                                                                                                                                                                                                                                                                                                                                                                                                                                                                                                                                                                                                                                                    | 8,911,511                             | 2,559,634           |                  | 181,283                 |                    | 0.0           | 74                  | 60                   |             | 1       |
| Total                            | \$18,797,023       | <b>\$5,031,949</b>                    | \$2,030,149                                                                                                                                                                                                                                                                                                                                                                                                                                                                                                                                                                                                                                                                                                                                                                                                                                                                                                                                                                                                                                                                                                                                                                                                                                                                                                                                                                                                                                                                                                                                                                                                                                                                                                                                                                                                                                                                                                                                                                                                                                                                                                                    | 9,843,653                             | 3,081,588           |                  | 219,956                 |                    | <b>2.0</b>    | 97                  | 80                   |             | 1       |
| lotar                            | <i>Q10,101,020</i> | <b>\$0,001,040</b>                    | φ <b>2</b> ,000,140                                                                                                                                                                                                                                                                                                                                                                                                                                                                                                                                                                                                                                                                                                                                                                                                                                                                                                                                                                                                                                                                                                                                                                                                                                                                                                                                                                                                                                                                                                                                                                                                                                                                                                                                                                                                                                                                                                                                                                                                                                                                                                            | 0,040,000                             | 0,001,000           | 2,101,000        | 210,000                 |                    | 2.0           | 01                  | 00                   |             |         |
| Performance Measures             |                    | Se                                    | rvice Efficiency                                                                                                                                                                                                                                                                                                                                                                                                                                                                                                                                                                                                                                                                                                                                                                                                                                                                                                                                                                                                                                                                                                                                                                                                                                                                                                                                                                                                                                                                                                                                                                                                                                                                                                                                                                                                                                                                                                                                                                                                                                                                                                               | ,                                     |                     |                  |                         |                    |               | Service Effe        | ectiveness           |             |         |
|                                  | -                  | ting Expenses per                     | -                                                                                                                                                                                                                                                                                                                                                                                                                                                                                                                                                                                                                                                                                                                                                                                                                                                                                                                                                                                                                                                                                                                                                                                                                                                                                                                                                                                                                                                                                                                                                                                                                                                                                                                                                                                                                                                                                                                                                                                                                                                                                                                              | ating Expenses per                    |                     |                  | Operating Exp           | -                  | -             | ing Expenses per    | Unlinked             |             |         |
| Mode                             | Veh                | nicle Revenue Mile                    | Veh                                                                                                                                                                                                                                                                                                                                                                                                                                                                                                                                                                                                                                                                                                                                                                                                                                                                                                                                                                                                                                                                                                                                                                                                                                                                                                                                                                                                                                                                                                                                                                                                                                                                                                                                                                                                                                                                                                                                                                                                                                                                                                                            | icle Revenue Hour                     |                     | Mode             |                         | •                  | Unlinke       | d Passenger Trip    | Vehicle Rev          |             | Veł     |
| Demand Response                  |                    | \$4.74                                |                                                                                                                                                                                                                                                                                                                                                                                                                                                                                                                                                                                                                                                                                                                                                                                                                                                                                                                                                                                                                                                                                                                                                                                                                                                                                                                                                                                                                                                                                                                                                                                                                                                                                                                                                                                                                                                                                                                                                                                                                                                                                                                                | \$61.24                               |                     | Demand Response  | )                       | \$4.15             |               | \$34.36             |                      | 0.1         |         |
| Inclined Plane                   |                    | \$101.69                              |                                                                                                                                                                                                                                                                                                                                                                                                                                                                                                                                                                                                                                                                                                                                                                                                                                                                                                                                                                                                                                                                                                                                                                                                                                                                                                                                                                                                                                                                                                                                                                                                                                                                                                                                                                                                                                                                                                                                                                                                                                                                                                                                | \$262.01                              |                     | Inclined Plane   |                         | \$3.96             |               | \$3.96              |                      | 25.7        |         |
| Bus                              |                    | \$6.50                                |                                                                                                                                                                                                                                                                                                                                                                                                                                                                                                                                                                                                                                                                                                                                                                                                                                                                                                                                                                                                                                                                                                                                                                                                                                                                                                                                                                                                                                                                                                                                                                                                                                                                                                                                                                                                                                                                                                                                                                                                                                                                                                                                | \$82.84                               |                     | Bus              |                         | \$1.69             |               | \$5.87              |                      | 1.1         |         |
| Total                            |                    | \$6.87                                |                                                                                                                                                                                                                                                                                                                                                                                                                                                                                                                                                                                                                                                                                                                                                                                                                                                                                                                                                                                                                                                                                                                                                                                                                                                                                                                                                                                                                                                                                                                                                                                                                                                                                                                                                                                                                                                                                                                                                                                                                                                                                                                                | \$85.46                               |                     | Total            |                         | \$1.91             |               | \$6.10              |                      | 1.1         |         |
| Operating Expense per            |                    | Operating Expense                     | •                                                                                                                                                                                                                                                                                                                                                                                                                                                                                                                                                                                                                                                                                                                                                                                                                                                                                                                                                                                                                                                                                                                                                                                                                                                                                                                                                                                                                                                                                                                                                                                                                                                                                                                                                                                                                                                                                                                                                                                                                                                                                                                              |                                       | enger Trip per Vehi | •  -             | erating Expense per V   |                    |               | Operating Expense p | •                    | Unlinked Pa | •       |
| Revenue Mile: Bus                |                    | Mile: Bu                              | JS                                                                                                                                                                                                                                                                                                                                                                                                                                                                                                                                                                                                                                                                                                                                                                                                                                                                                                                                                                                                                                                                                                                                                                                                                                                                                                                                                                                                                                                                                                                                                                                                                                                                                                                                                                                                                                                                                                                                                                                                                                                                                                                             | Reve                                  | nue Mile: Bus       |                  | evenue Mile: Inclined I |                    | *c 00         | Mile: Inclined      |                      | Revenue     | e Mile: |
| 58.00                            | \$2.00             |                                       |                                                                                                                                                                                                                                                                                                                                                                                                                                                                                                                                                                                                                                                                                                                                                                                                                                                                                                                                                                                                                                                                                                                                                                                                                                                                                                                                                                                                                                                                                                                                                                                                                                                                                                                                                                                                                                                                                                                                                                                                                                                                                                                                | 1.50                                  |                     | \$150.00         |                         |                    | \$6.00        |                     | 30.00                |             |         |
| .6.00                            | \$1.50             |                                       |                                                                                                                                                                                                                                                                                                                                                                                                                                                                                                                                                                                                                                                                                                                                                                                                                                                                                                                                                                                                                                                                                                                                                                                                                                                                                                                                                                                                                                                                                                                                                                                                                                                                                                                                                                                                                                                                                                                                                                                                                                                                                                                                | 1.00                                  |                     | \$100.00         |                         |                    | \$4.00        |                     | 20.00                |             |         |