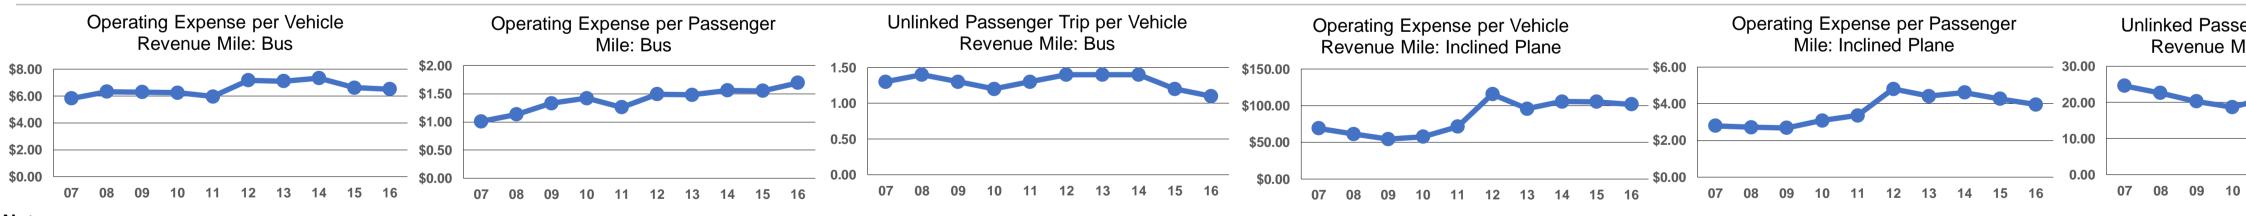

|                                  |                    |                                       | General Info                                                                                                                                                                                                                                                                                                                                                                                                                                                                                                                                                                                                                                                                                                                                                                                                                                                                                                                                                                                                                                                                                                                                                                                                                                                                                                                                                                                                                                                                                                                                                                                                                                                                                                                                                                                                                                                                                                                                                                                                                                                                                                                   | ormation                              |                     |                  |                         |                    |               |                     | Financial I          | nformatio   | on      |
|----------------------------------|--------------------|---------------------------------------|--------------------------------------------------------------------------------------------------------------------------------------------------------------------------------------------------------------------------------------------------------------------------------------------------------------------------------------------------------------------------------------------------------------------------------------------------------------------------------------------------------------------------------------------------------------------------------------------------------------------------------------------------------------------------------------------------------------------------------------------------------------------------------------------------------------------------------------------------------------------------------------------------------------------------------------------------------------------------------------------------------------------------------------------------------------------------------------------------------------------------------------------------------------------------------------------------------------------------------------------------------------------------------------------------------------------------------------------------------------------------------------------------------------------------------------------------------------------------------------------------------------------------------------------------------------------------------------------------------------------------------------------------------------------------------------------------------------------------------------------------------------------------------------------------------------------------------------------------------------------------------------------------------------------------------------------------------------------------------------------------------------------------------------------------------------------------------------------------------------------------------|---------------------------------------|---------------------|------------------|-------------------------|--------------------|---------------|---------------------|----------------------|-------------|---------|
| <b>Urbanized Area Statistics</b> | s - 2010 Census    |                                       | ce Consumption                                                                                                                                                                                                                                                                                                                                                                                                                                                                                                                                                                                                                                                                                                                                                                                                                                                                                                                                                                                                                                                                                                                                                                                                                                                                                                                                                                                                                                                                                                                                                                                                                                                                                                                                                                                                                                                                                                                                                                                                                                                                                                                 |                                       |                     | Database I       | nformation              |                    | Sourc         | es of Operating     | Funds Expended       |             | Opera   |
| Chattanooga, TN-GA               | 9,843,653 <b>/</b> | Annual Passenge                       | r Miles (PMT)                                                                                                                                                                                                                                                                                                                                                                                                                                                                                                                                                                                                                                                                                                                                                                                                                                                                                                                                                                                                                                                                                                                                                                                                                                                                                                                                                                                                                                                                                                                                                                                                                                                                                                                                                                                                                                                                                                                                                                                                                                                                                                                  |                                       | NTDID: 4            | 10001            |                         |                    | Fare Revenues | \$5,031,949         | 24.5%                |             |         |
| 300 Square Mile                  |                    |                                       | Annual Unlinked                                                                                                                                                                                                                                                                                                                                                                                                                                                                                                                                                                                                                                                                                                                                                                                                                                                                                                                                                                                                                                                                                                                                                                                                                                                                                                                                                                                                                                                                                                                                                                                                                                                                                                                                                                                                                                                                                                                                                                                                                                                                                                                | • • •                                 |                     | Reporter Type: F | Full Reporter           |                    |               | Local Funds         | \$5,166,700          | 25.2%       |         |
| 381,112 Population               |                    | 9,560 <b>/</b>                        | Average Weekday                                                                                                                                                                                                                                                                                                                                                                                                                                                                                                                                                                                                                                                                                                                                                                                                                                                                                                                                                                                                                                                                                                                                                                                                                                                                                                                                                                                                                                                                                                                                                                                                                                                                                                                                                                                                                                                                                                                                                                                                                                                                                                                | / Unlinked Trips                      |                     |                  |                         |                    |               | State Funds         | \$2,551,184          | 12.4%       |         |
| 100 <b>Pop. Rank</b>             | out of 498 UZAs    | 8,179 Average Saturday Unlinked Trips |                                                                                                                                                                                                                                                                                                                                                                                                                                                                                                                                                                                                                                                                                                                                                                                                                                                                                                                                                                                                                                                                                                                                                                                                                                                                                                                                                                                                                                                                                                                                                                                                                                                                                                                                                                                                                                                                                                                                                                                                                                                                                                                                |                                       |                     |                  |                         | Federal Assistance |               |                     | \$3,058,196          | 14.9%       |         |
|                                  |                    | 3,453 <b>/</b>                        | Average Sunday I                                                                                                                                                                                                                                                                                                                                                                                                                                                                                                                                                                                                                                                                                                                                                                                                                                                                                                                                                                                                                                                                                                                                                                                                                                                                                                                                                                                                                                                                                                                                                                                                                                                                                                                                                                                                                                                                                                                                                                                                                                                                                                               | Jnlinked Trips                        |                     |                  |                         |                    |               | Other Funds         | \$4,729,331          | 23.0%       | 14.     |
|                                  |                    |                                       |                                                                                                                                                                                                                                                                                                                                                                                                                                                                                                                                                                                                                                                                                                                                                                                                                                                                                                                                                                                                                                                                                                                                                                                                                                                                                                                                                                                                                                                                                                                                                                                                                                                                                                                                                                                                                                                                                                                                                                                                                                                                                                                                |                                       |                     |                  |                         | Total Op           | erating       | Funds Expended      | \$20,537,360         | 100.0%      |         |
|                                  |                    |                                       |                                                                                                                                                                                                                                                                                                                                                                                                                                                                                                                                                                                                                                                                                                                                                                                                                                                                                                                                                                                                                                                                                                                                                                                                                                                                                                                                                                                                                                                                                                                                                                                                                                                                                                                                                                                                                                                                                                                                                                                                                                                                                                                                |                                       |                     |                  |                         |                    |               |                     |                      |             | 12.4    |
| Service Area Statistics          |                    | Service Supplied                      |                                                                                                                                                                                                                                                                                                                                                                                                                                                                                                                                                                                                                                                                                                                                                                                                                                                                                                                                                                                                                                                                                                                                                                                                                                                                                                                                                                                                                                                                                                                                                                                                                                                                                                                                                                                                                                                                                                                                                                                                                                                                                                                                |                                       |                     |                  |                         |                    | So            | urces of Capital    | Funds Expended       |             |         |
| 289 Square Mile                  | es                 | 2,737,080 <b>/</b>                    | Annual Vehicle Re                                                                                                                                                                                                                                                                                                                                                                                                                                                                                                                                                                                                                                                                                                                                                                                                                                                                                                                                                                                                                                                                                                                                                                                                                                                                                                                                                                                                                                                                                                                                                                                                                                                                                                                                                                                                                                                                                                                                                                                                                                                                                                              | evenue Miles (VRM)                    |                     |                  |                         |                    |               | Fare Revenues       | \$0                  | 0.0%        |         |
| 167,674 Population               |                    | 219,956 <b>/</b>                      | Annual Vehicle Re                                                                                                                                                                                                                                                                                                                                                                                                                                                                                                                                                                                                                                                                                                                                                                                                                                                                                                                                                                                                                                                                                                                                                                                                                                                                                                                                                                                                                                                                                                                                                                                                                                                                                                                                                                                                                                                                                                                                                                                                                                                                                                              | evenue Hours (VRH)                    | )                   |                  |                         |                    | Local Funds   |                     | \$218,811            | 10.8%       |         |
| · •                              |                    |                                       |                                                                                                                                                                                                                                                                                                                                                                                                                                                                                                                                                                                                                                                                                                                                                                                                                                                                                                                                                                                                                                                                                                                                                                                                                                                                                                                                                                                                                                                                                                                                                                                                                                                                                                                                                                                                                                                                                                                                                                                                                                                                                                                                | d in Maximum Servi                    |                     |                  |                         |                    |               | State Funds         | \$235,219            | 11.6%       |         |
|                                  |                    |                                       |                                                                                                                                                                                                                                                                                                                                                                                                                                                                                                                                                                                                                                                                                                                                                                                                                                                                                                                                                                                                                                                                                                                                                                                                                                                                                                                                                                                                                                                                                                                                                                                                                                                                                                                                                                                                                                                                                                                                                                                                                                                                                                                                | e for Maximum Serv                    |                     |                  |                         |                    | Fed           | deral Assistance    | \$1,575,971          | 77.6%       |         |
|                                  |                    |                                       |                                                                                                                                                                                                                                                                                                                                                                                                                                                                                                                                                                                                                                                                                                                                                                                                                                                                                                                                                                                                                                                                                                                                                                                                                                                                                                                                                                                                                                                                                                                                                                                                                                                                                                                                                                                                                                                                                                                                                                                                                                                                                                                                |                                       |                     |                  |                         |                    |               | Other Funds         | \$148                | 0.0%        | Сар     |
|                                  |                    |                                       | Modal Chara                                                                                                                                                                                                                                                                                                                                                                                                                                                                                                                                                                                                                                                                                                                                                                                                                                                                                                                                                                                                                                                                                                                                                                                                                                                                                                                                                                                                                                                                                                                                                                                                                                                                                                                                                                                                                                                                                                                                                                                                                                                                                                                    | actoristics                           |                     |                  |                         | Total              | Capital       | Funds Expended      | \$2,030,149          | 100.0%      |         |
|                                  | Vehicles O         | nerated                               | modal onal                                                                                                                                                                                                                                                                                                                                                                                                                                                                                                                                                                                                                                                                                                                                                                                                                                                                                                                                                                                                                                                                                                                                                                                                                                                                                                                                                                                                                                                                                                                                                                                                                                                                                                                                                                                                                                                                                                                                                                                                                                                                                                                     |                                       |                     |                  |                         | Total              | Capital       |                     | φ2,030,149           |             |         |
| Modal Overview                   | in Maximun         | •                                     |                                                                                                                                                                                                                                                                                                                                                                                                                                                                                                                                                                                                                                                                                                                                                                                                                                                                                                                                                                                                                                                                                                                                                                                                                                                                                                                                                                                                                                                                                                                                                                                                                                                                                                                                                                                                                                                                                                                                                                                                                                                                                                                                | Use                                   | s of Capital Fu     | nds              |                         |                    | Sum           | mary of Operatir    | ng Expenses (OE)     |             |         |
|                                  | Directly           | Purchased                             | Revenue                                                                                                                                                                                                                                                                                                                                                                                                                                                                                                                                                                                                                                                                                                                                                                                                                                                                                                                                                                                                                                                                                                                                                                                                                                                                                                                                                                                                                                                                                                                                                                                                                                                                                                                                                                                                                                                                                                                                                                                                                                                                                                                        | Systems and                           | Facilities and      |                  |                         |                    | <b>U</b> uiii |                     | .g =,,poilece (e =)  |             |         |
| Mode                             | Operated           | Transportation                        | Vehicles                                                                                                                                                                                                                                                                                                                                                                                                                                                                                                                                                                                                                                                                                                                                                                                                                                                                                                                                                                                                                                                                                                                                                                                                                                                                                                                                                                                                                                                                                                                                                                                                                                                                                                                                                                                                                                                                                                                                                                                                                                                                                                                       | Guideways                             | Stations            |                  | Total                   |                    | Salarv. V     | Vages, Benefits     | \$13,847,343         | 73.7%       |         |
| Demand Response                  | 15                 | 3                                     | \$0                                                                                                                                                                                                                                                                                                                                                                                                                                                                                                                                                                                                                                                                                                                                                                                                                                                                                                                                                                                                                                                                                                                                                                                                                                                                                                                                                                                                                                                                                                                                                                                                                                                                                                                                                                                                                                                                                                                                                                                                                                                                                                                            | \$0                                   | \$0                 | \$0              | \$0                     |                    |               | als and Supplies    | \$2,414,203          | 12.8%       | 77.6    |
| Inclined Plane                   | 2                  | -                                     | \$0                                                                                                                                                                                                                                                                                                                                                                                                                                                                                                                                                                                                                                                                                                                                                                                                                                                                                                                                                                                                                                                                                                                                                                                                                                                                                                                                                                                                                                                                                                                                                                                                                                                                                                                                                                                                                                                                                                                                                                                                                                                                                                                            | \$611,005                             | \$0                 | \$0              | \$611,005               | Ρι                 |               | d Transportation    | \$85,506             | 0.5%        |         |
| Bus                              | 60                 | -                                     | \$173,715                                                                                                                                                                                                                                                                                                                                                                                                                                                                                                                                                                                                                                                                                                                                                                                                                                                                                                                                                                                                                                                                                                                                                                                                                                                                                                                                                                                                                                                                                                                                                                                                                                                                                                                                                                                                                                                                                                                                                                                                                                                                                                                      | \$619,973                             | \$625,456           |                  | \$1,419,144             |                    |               | rating Expenses     | \$2,449,971          | 13.0%       |         |
| Total                            | 77                 | 3                                     | \$173,715                                                                                                                                                                                                                                                                                                                                                                                                                                                                                                                                                                                                                                                                                                                                                                                                                                                                                                                                                                                                                                                                                                                                                                                                                                                                                                                                                                                                                                                                                                                                                                                                                                                                                                                                                                                                                                                                                                                                                                                                                                                                                                                      | \$1,230,978                           | \$625,456           |                  | \$2,030,149             |                    | •             | erating Expenses    | \$18,797,023         | 100.0%      |         |
|                                  |                    |                                       | <i>, ,</i>                                                                                                                                                                                                                                                                                                                                                                                                                                                                                                                                                                                                                                                                                                                                                                                                                                                                                                                                                                                                                                                                                                                                                                                                                                                                                                                                                                                                                                                                                                                                                                                                                                                                                                                                                                                                                                                                                                                                                                                                                                                                                                                     | · · · · · · · · · · · · · · · · · · · | ····                | + -              | <i> </i>                |                    |               | sh Expenditures     | \$1,740,337          |             |         |
|                                  |                    |                                       |                                                                                                                                                                                                                                                                                                                                                                                                                                                                                                                                                                                                                                                                                                                                                                                                                                                                                                                                                                                                                                                                                                                                                                                                                                                                                                                                                                                                                                                                                                                                                                                                                                                                                                                                                                                                                                                                                                                                                                                                                                                                                                                                |                                       |                     |                  |                         | •                  | •             | d Transportation    | <i>\\\\\\\\\\\\\</i> |             |         |
|                                  |                    |                                       |                                                                                                                                                                                                                                                                                                                                                                                                                                                                                                                                                                                                                                                                                                                                                                                                                                                                                                                                                                                                                                                                                                                                                                                                                                                                                                                                                                                                                                                                                                                                                                                                                                                                                                                                                                                                                                                                                                                                                                                                                                                                                                                                |                                       |                     |                  |                         |                    |               | rted Separately)    | \$0                  |             |         |
| <b>Operation Characteristic</b>  | S                  |                                       |                                                                                                                                                                                                                                                                                                                                                                                                                                                                                                                                                                                                                                                                                                                                                                                                                                                                                                                                                                                                                                                                                                                                                                                                                                                                                                                                                                                                                                                                                                                                                                                                                                                                                                                                                                                                                                                                                                                                                                                                                                                                                                                                |                                       |                     |                  |                         | Fixed Guid         | oway V        | ehicles Available   | Vehicles Operated    |             |         |
|                                  | Operating          |                                       | Uses of                                                                                                                                                                                                                                                                                                                                                                                                                                                                                                                                                                                                                                                                                                                                                                                                                                                                                                                                                                                                                                                                                                                                                                                                                                                                                                                                                                                                                                                                                                                                                                                                                                                                                                                                                                                                                                                                                                                                                                                                                                                                                                                        | Annual                                | Annual              | Annual Vehicle   | Annual Vehicle          | Direct             | •             | for Maximum         | in Maximum           |             | Ре      |
| Mode                             | Expenses           | Fare Revenues                         | Capital Funds                                                                                                                                                                                                                                                                                                                                                                                                                                                                                                                                                                                                                                                                                                                                                                                                                                                                                                                                                                                                                                                                                                                                                                                                                                                                                                                                                                                                                                                                                                                                                                                                                                                                                                                                                                                                                                                                                                                                                                                                                                                                                                                  | Passenger Miles                       |                     |                  | Revenue Hours           | Route              |               | Service             | Service              | Sna         | are Vel |
| Demand Response                  | \$1,937,671        | \$114,455                             | Solution solutita solutita solutita solutita solutita solutita solutita sol | 466,581                               | 56,393              |                  | 31,640                  | Noute              | 0.0           | 21                  | 18                   | She         |         |
| Inclined Plane                   | \$1,842,717        | \$2,917,484                           | \$611,005                                                                                                                                                                                                                                                                                                                                                                                                                                                                                                                                                                                                                                                                                                                                                                                                                                                                                                                                                                                                                                                                                                                                                                                                                                                                                                                                                                                                                                                                                                                                                                                                                                                                                                                                                                                                                                                                                                                                                                                                                                                                                                                      | 465,561                               | 465,561             | 18,121           | 7,033                   |                    | 2.0           | 21                  | 2                    |             | 1       |
| Bus                              | \$15,016,635       | \$2,000,010                           | \$1,419,144                                                                                                                                                                                                                                                                                                                                                                                                                                                                                                                                                                                                                                                                                                                                                                                                                                                                                                                                                                                                                                                                                                                                                                                                                                                                                                                                                                                                                                                                                                                                                                                                                                                                                                                                                                                                                                                                                                                                                                                                                                                                                                                    | 8,911,511                             | 2,559,634           |                  | 181,283                 |                    | 0.0           | 74                  | 60                   |             | 1       |
| Total                            | \$18,797,023       | <b>\$5,031,949</b>                    | \$2,030,149                                                                                                                                                                                                                                                                                                                                                                                                                                                                                                                                                                                                                                                                                                                                                                                                                                                                                                                                                                                                                                                                                                                                                                                                                                                                                                                                                                                                                                                                                                                                                                                                                                                                                                                                                                                                                                                                                                                                                                                                                                                                                                                    | 9,843,653                             | 3,081,588           |                  | 219,956                 |                    | <b>2.0</b>    | 97                  | 80                   |             | 1       |
| lotar                            | <i>Q10,101,020</i> | <b>\$0,001,040</b>                    | φ <b>2</b> ,000,140                                                                                                                                                                                                                                                                                                                                                                                                                                                                                                                                                                                                                                                                                                                                                                                                                                                                                                                                                                                                                                                                                                                                                                                                                                                                                                                                                                                                                                                                                                                                                                                                                                                                                                                                                                                                                                                                                                                                                                                                                                                                                                            | 0,040,000                             | 0,001,000           | 2,101,000        | 210,000                 |                    | 2.0           | 01                  | 00                   |             |         |
| Performance Measures             |                    | Se                                    | rvice Efficiency                                                                                                                                                                                                                                                                                                                                                                                                                                                                                                                                                                                                                                                                                                                                                                                                                                                                                                                                                                                                                                                                                                                                                                                                                                                                                                                                                                                                                                                                                                                                                                                                                                                                                                                                                                                                                                                                                                                                                                                                                                                                                                               | ,                                     |                     |                  |                         |                    |               | Service Effe        | ectiveness           |             |         |
|                                  | -                  | ting Expenses per                     | -                                                                                                                                                                                                                                                                                                                                                                                                                                                                                                                                                                                                                                                                                                                                                                                                                                                                                                                                                                                                                                                                                                                                                                                                                                                                                                                                                                                                                                                                                                                                                                                                                                                                                                                                                                                                                                                                                                                                                                                                                                                                                                                              | ating Expenses per                    |                     |                  | Operating Exp           | -                  | -             | ing Expenses per    | Unlinked             |             |         |
| Mode                             | Veh                | nicle Revenue Mile                    | Veh                                                                                                                                                                                                                                                                                                                                                                                                                                                                                                                                                                                                                                                                                                                                                                                                                                                                                                                                                                                                                                                                                                                                                                                                                                                                                                                                                                                                                                                                                                                                                                                                                                                                                                                                                                                                                                                                                                                                                                                                                                                                                                                            | icle Revenue Hour                     |                     | Mode             |                         | •                  | Unlinke       | d Passenger Trip    | Vehicle Rev          |             | Veł     |
| Demand Response                  |                    | \$4.74                                |                                                                                                                                                                                                                                                                                                                                                                                                                                                                                                                                                                                                                                                                                                                                                                                                                                                                                                                                                                                                                                                                                                                                                                                                                                                                                                                                                                                                                                                                                                                                                                                                                                                                                                                                                                                                                                                                                                                                                                                                                                                                                                                                | \$61.24                               |                     | Demand Response  | )                       | \$4.15             |               | \$34.36             |                      | 0.1         |         |
| Inclined Plane                   |                    | \$101.69                              |                                                                                                                                                                                                                                                                                                                                                                                                                                                                                                                                                                                                                                                                                                                                                                                                                                                                                                                                                                                                                                                                                                                                                                                                                                                                                                                                                                                                                                                                                                                                                                                                                                                                                                                                                                                                                                                                                                                                                                                                                                                                                                                                | \$262.01                              |                     | Inclined Plane   |                         | \$3.96             |               | \$3.96              |                      | 25.7        |         |
| Bus                              |                    | \$6.50                                |                                                                                                                                                                                                                                                                                                                                                                                                                                                                                                                                                                                                                                                                                                                                                                                                                                                                                                                                                                                                                                                                                                                                                                                                                                                                                                                                                                                                                                                                                                                                                                                                                                                                                                                                                                                                                                                                                                                                                                                                                                                                                                                                | \$82.84                               |                     | Bus              |                         | \$1.69             |               | \$5.87              |                      | 1.1         |         |
| Total                            |                    | \$6.87                                |                                                                                                                                                                                                                                                                                                                                                                                                                                                                                                                                                                                                                                                                                                                                                                                                                                                                                                                                                                                                                                                                                                                                                                                                                                                                                                                                                                                                                                                                                                                                                                                                                                                                                                                                                                                                                                                                                                                                                                                                                                                                                                                                | \$85.46                               |                     | Total            |                         | \$1.91             |               | \$6.10              |                      | 1.1         |         |
| Operating Expense per            |                    | Operating Expense                     | •                                                                                                                                                                                                                                                                                                                                                                                                                                                                                                                                                                                                                                                                                                                                                                                                                                                                                                                                                                                                                                                                                                                                                                                                                                                                                                                                                                                                                                                                                                                                                                                                                                                                                                                                                                                                                                                                                                                                                                                                                                                                                                                              |                                       | enger Trip per Vehi | •  -             | erating Expense per V   |                    |               | Operating Expense p | •                    | Unlinked Pa | •       |
| Revenue Mile: Bus                |                    | Mile: Bu                              | JS                                                                                                                                                                                                                                                                                                                                                                                                                                                                                                                                                                                                                                                                                                                                                                                                                                                                                                                                                                                                                                                                                                                                                                                                                                                                                                                                                                                                                                                                                                                                                                                                                                                                                                                                                                                                                                                                                                                                                                                                                                                                                                                             | Reve                                  | nue Mile: Bus       |                  | evenue Mile: Inclined I |                    | *c 00         | Mile: Inclined      |                      | Revenue     | e Mile: |
| 58.00                            | \$2.00             |                                       |                                                                                                                                                                                                                                                                                                                                                                                                                                                                                                                                                                                                                                                                                                                                                                                                                                                                                                                                                                                                                                                                                                                                                                                                                                                                                                                                                                                                                                                                                                                                                                                                                                                                                                                                                                                                                                                                                                                                                                                                                                                                                                                                | 1.50                                  |                     | \$150.00         |                         |                    | \$6.00        |                     | 30.00                |             |         |
| .6.00                            | \$1.50             |                                       |                                                                                                                                                                                                                                                                                                                                                                                                                                                                                                                                                                                                                                                                                                                                                                                                                                                                                                                                                                                                                                                                                                                                                                                                                                                                                                                                                                                                                                                                                                                                                                                                                                                                                                                                                                                                                                                                                                                                                                                                                                                                                                                                | 1.00                                  |                     | \$100.00         |                         |                    | \$4.00        |                     | 20.00                |             |         |