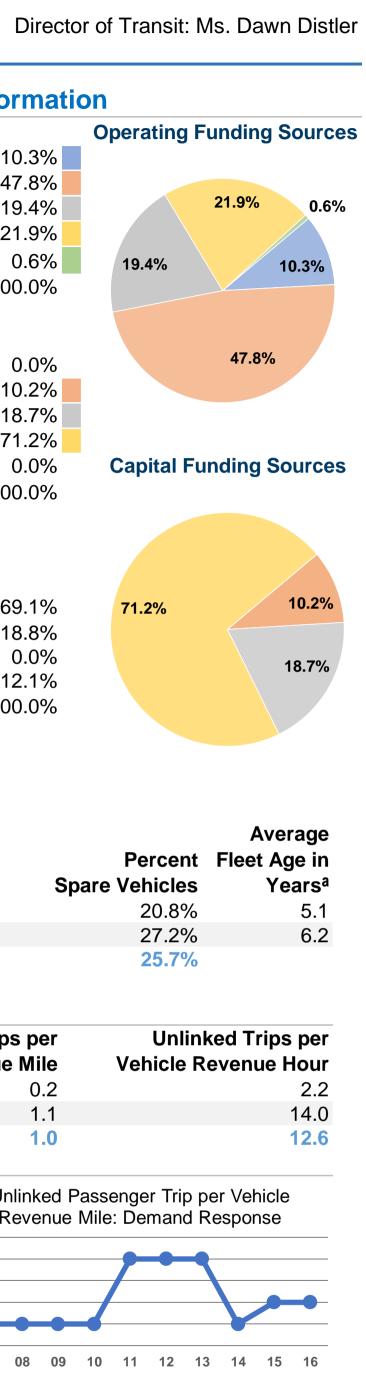

|                                                                   |                                                                                                        | <b>General Information</b>                                       |                   |                      |                                      |                                      |                                                 | Financial Information             |                                       |                                                                  |                       |          |  |
|-------------------------------------------------------------------|--------------------------------------------------------------------------------------------------------|------------------------------------------------------------------|-------------------|----------------------|--------------------------------------|--------------------------------------|-------------------------------------------------|-----------------------------------|---------------------------------------|------------------------------------------------------------------|-----------------------|----------|--|
| Urbanized Area Statistics - 2                                     | Service Consumption<br>8,514,769 Annual Passenger Miles (PMT)<br>2,881,152 Annual Unlinked Trips (UPT) |                                                                  |                   |                      | Database I                           | nformation                           | Sources of Operating Funds Expended             |                                   |                                       |                                                                  | Opera                 |          |  |
| Knoxville, TN                                                     |                                                                                                        |                                                                  |                   |                      | NTDID: 4                             | 0002                                 |                                                 | 7 10.3%                           |                                       |                                                                  |                       |          |  |
| 438 Square Miles                                                  |                                                                                                        |                                                                  |                   |                      | Reporter Type: F                     | Full Reporter                        |                                                 | Local Funds                       | \$9,328,602                           | 47.8%                                                            |                       |          |  |
| 558,696 <b>Population</b>                                         |                                                                                                        |                                                                  | verage Weekday    | -                    |                                      |                                      |                                                 |                                   | State Funds                           | \$3,794,782                                                      | 19.4%                 |          |  |
| 74 Pop. Rank out                                                  | of 498 UZAs                                                                                            | 5,665 <b>A</b>                                                   | verage Saturday   | Unlinked Trips       |                                      |                                      |                                                 | Fe                                | deral Assistance                      | \$4,271,382                                                      | 21.9%                 |          |  |
|                                                                   |                                                                                                        | 1,149 <b>A</b>                                                   | verage Sunday U   | Inlinked Trips       |                                      |                                      |                                                 |                                   | Other Funds                           | \$126,590                                                        | 0.6%                  | 19.4     |  |
|                                                                   |                                                                                                        |                                                                  |                   |                      |                                      |                                      |                                                 | Total Operating                   | Funds Expended                        | \$19,523,933                                                     | 100.0%                |          |  |
| Service Area Statistics<br>104 Square Miles<br>185,291 Population |                                                                                                        | Service Supplied<br>2,855,165 Annual Vehicle Revenue Miles (VRM) |                   |                      |                                      |                                      |                                                 | Sources of Capital Funds Expended |                                       |                                                                  |                       |          |  |
|                                                                   |                                                                                                        |                                                                  |                   |                      |                                      |                                      |                                                 |                                   | Fare Revenues                         | \$0                                                              | 0.0%                  |          |  |
|                                                                   |                                                                                                        |                                                                  |                   | venue Hours (VRH)    |                                      |                                      |                                                 |                                   | Local Funds                           |                                                                  | 10.2%                 |          |  |
|                                                                   |                                                                                                        |                                                                  | -                 | in Maximum Servi     | • •                                  |                                      |                                                 |                                   | State Funds                           | \$359,331                                                        | 18.7%                 |          |  |
|                                                                   |                                                                                                        | 105 <b>V</b>                                                     | ehicles Available | for Maximum Serv     | ice (VAMS)                           |                                      |                                                 | Fe                                | deral Assistance                      | \$1,370,654                                                      | 71.2%                 |          |  |
|                                                                   |                                                                                                        |                                                                  |                   |                      |                                      |                                      |                                                 |                                   | Other Funds                           | \$0                                                              | 0.0%                  | Cap      |  |
|                                                                   | Vehicles O                                                                                             | perated                                                          | Modal Chara       | ICTERISTICS          |                                      |                                      |                                                 | Total Capital                     | Funds Expended                        | \$1,925,469                                                      | 100.0%                |          |  |
| Modal Overview                                                    |                                                                                                        | •                                                                |                   |                      |                                      | of Capital Funds                     |                                                 |                                   | mary of Operatin                      | ng Expenses (OE)                                                 |                       |          |  |
|                                                                   | Directly                                                                                               | Purchased                                                        | Revenue           | Systems and          | Facilities and                       |                                      |                                                 |                                   |                                       |                                                                  |                       |          |  |
| Mode                                                              | Operated                                                                                               | Transportation                                                   | Vehicles          | Guideways            | Stations                             |                                      | Total                                           | Salarv.                           | Wages, Benefits                       | \$13,478,850                                                     | 69.1%                 | 71.2     |  |
| Demand Response                                                   | . 19                                                                                                   |                                                                  | \$183,759         | \$175,979            | \$0                                  | \$0                                  | \$359,738                                       | •                                 | als and Supplies                      | \$3,667,037                                                      | 18.8%                 |          |  |
| Bus                                                               | 59                                                                                                     | -                                                                | \$741,618         | \$388,860            | \$435,253                            | \$0                                  | \$1,565,731                                     |                                   | d Transportation                      | \$0                                                              | 0.0%                  |          |  |
| Total                                                             | 78                                                                                                     |                                                                  | \$925,377         | \$564,839            | \$435,253                            | \$0                                  | \$1,925,469                                     |                                   | rating Expenses                       | \$2,369,527                                                      | 12.1%                 |          |  |
|                                                                   |                                                                                                        |                                                                  |                   |                      |                                      |                                      |                                                 | Total Op                          | erating Expenses                      | \$19,515,414                                                     | 100.0%                |          |  |
|                                                                   |                                                                                                        |                                                                  |                   |                      |                                      |                                      |                                                 | Reconciling OE Ca                 | sh Expenditures                       | \$8,519                                                          |                       |          |  |
|                                                                   |                                                                                                        |                                                                  |                   |                      |                                      |                                      |                                                 | Purchase                          | d Transportation                      |                                                                  |                       |          |  |
|                                                                   |                                                                                                        |                                                                  |                   |                      |                                      |                                      |                                                 | (Repo                             | rted Separately)                      | \$0                                                              |                       |          |  |
| <b>Operation Characteristics</b>                                  |                                                                                                        |                                                                  |                   |                      |                                      |                                      |                                                 | Fixed Guideway                    | /ehicles Available                    | Vehicles Operated                                                |                       |          |  |
|                                                                   | Operating                                                                                              |                                                                  | Uses of           | Annual               | Annual                               | Annual Vehicle                       | Annual Vehicle                                  | Directional                       | for Maximum                           | in Maximum                                                       |                       | Pe       |  |
| Mode                                                              | Expenses                                                                                               | Fare Revenues                                                    | Capital Funds     | Passenger Miles      | Unlinked Trips                       |                                      | Revenue Hours                                   | Route Miles                       | Service                               | Service                                                          | Sp                    | oare Veh |  |
| Demand Response                                                   | \$1,851,929                                                                                            | \$138,938                                                        | •<br>\$359,738    | 389,241              | 59,788                               | 290,266                              | 26,731                                          | 0.0                               | 24                                    | 19                                                               |                       | 2        |  |
| Bus                                                               | \$17,663,485                                                                                           | \$1,863,639                                                      | \$1,565,731       | 8,125,528            | 2,821,364                            | 2,564,899                            | 202,262                                         | 0.0                               | 81                                    | 59                                                               |                       | 2        |  |
| Total                                                             | \$19,515,414                                                                                           | \$2,002,577                                                      | \$1,925,469       | 8,514,769            | 2,881,152                            | 2,855,165                            | 228,993                                         | 0.0                               | 105                                   | 78                                                               |                       | 2        |  |
| Performance Measures                                              |                                                                                                        | Ser                                                              | vice Efficiency   |                      |                                      |                                      |                                                 |                                   | Service Effe                          | ectiveness                                                       |                       |          |  |
|                                                                   |                                                                                                        | ating Expenses per Operating Expenses per                        |                   |                      | Operating Expe                       |                                      |                                                 | nses per Operat                   | ing Expenses per                      |                                                                  | Trips per             |          |  |
| Mode                                                              | -                                                                                                      | icle Revenue Mile                                                | -                 | icle Revenue Hour    |                                      | Mode                                 |                                                 | • •                               | ed Passenger Trip                     | Vehicle Revo                                                     |                       | Veh      |  |
| Demand Response                                                   |                                                                                                        | \$6.38                                                           |                   | \$69.28              |                                      | Demand Response                      |                                                 | \$4.76                            | \$30.97                               |                                                                  | 0.2                   |          |  |
| •                                                                 |                                                                                                        | \$6.89                                                           |                   | \$87.33              |                                      | Bus                                  |                                                 | \$2.17                            | \$6.26                                |                                                                  | 1.1                   |          |  |
| Bus                                                               |                                                                                                        | \$6.84                                                           |                   | \$85.22              |                                      | Total                                |                                                 | \$2.29                            | \$6.77                                |                                                                  | 1.0                   |          |  |
| Bus<br>Total                                                      |                                                                                                        | <b>\$0.0</b> +                                                   |                   |                      |                                      |                                      |                                                 |                                   |                                       |                                                                  |                       |          |  |
|                                                                   | icle                                                                                                   | Operating Expense                                                | per Passenger     | Unlinked Pass        | enger Trip per Vehi                  | cle O                                | perating Expense per \                          | /ehicle                           | Operating Expense p                   | per Passenger                                                    | Unlinked F            | Passenge |  |
| Total<br>Operating Expense per Veh<br>Revenue Mile: Bus           | icle<br>\$2.50                                                                                         |                                                                  | -                 | Rever                | enger Trip per Vehi<br>nue Mile: Bus | Rev                                  | perating Expense per \<br>venue Mile: Demand Re | esponse                           | Operating Expense p<br>Mile: Demand R | -                                                                | Unlinked P<br>Revenue | •        |  |
| Operating Expense per Veh<br>Revenue Mile: Bus                    | \$2.50                                                                                                 | Operating Expense                                                | -                 | 1.50 Rever           | • • •                                | •                                    |                                                 | esponse \$6.00                    |                                       | 0.50<br>0.40                                                     |                       | •        |  |
| Operating Expense per Veh<br>Revenue Mile: Bus                    | \$2.50<br>\$2.00<br>\$1.50                                                                             | Operating Expense                                                | -                 | Rever                | • • •                                | \$8.00                               |                                                 | \$6.00<br>\$4.00                  |                                       | 0.50<br>0.40<br>0.30                                             |                       | •        |  |
| Operating Expense per Veh<br>Revenue Mile: Bus                    | \$2.50<br>\$2.00<br>\$1.50<br>\$1.00                                                                   | Operating Expense                                                | -                 | 1.50 Rever           | • • •                                | \$8.00<br>\$6.00<br>\$4.00           |                                                 | esponse \$6.00                    |                                       | 0.50<br>0.40<br>0.30<br>0.20                                     |                       | •        |  |
| Operating Expense per Veh<br>Revenue Mile: Bus                    | \$2.50<br>\$2.00<br>\$1.50<br>\$1.00<br>\$0.50                                                         | Operating Expense                                                | -                 | 1.50<br>1.00         | nue Mile: Bus                        | \$8.00<br>\$6.00<br>\$4.00<br>\$2.00 |                                                 | \$6.00<br>\$4.00                  |                                       | 0.50<br>0.40<br>0.30                                             |                       | •        |  |
| Operating Expense per Veh<br>Revenue Mile: Bus                    | \$2.50<br>\$2.00<br>\$1.50<br>\$1.00<br>\$0.50<br>\$0.00                                               | Operating Expense                                                | -                 | 1.50<br>1.00<br>0.50 | nue Mile: Bus                        | \$8.00<br>\$6.00<br>\$4.00           | venue Mile: Demand Re                           | \$6.00<br>\$4.00<br>\$2.00        | Mile: Demand R                        | 0.50           0.40           0.30           0.20           0.10 |                       | •        |  |

|                                                                   |                                        |                                                                  |                   | eral Information    |                       |                        |                      | Financial Information Sources of Operating Funds Expended Opera |                    |                   |                |             |  |
|-------------------------------------------------------------------|----------------------------------------|------------------------------------------------------------------|-------------------|---------------------|-----------------------|------------------------|----------------------|-----------------------------------------------------------------|--------------------|-------------------|----------------|-------------|--|
| <b>Urbanized Area Statistics</b>                                  | 8,514,769 Annual Passenger Miles (PMT) |                                                                  |                   |                     |                       | nformation             | Sour                 |                                                                 |                    |                   |                |             |  |
| Knoxville, TN                                                     |                                        |                                                                  |                   |                     | NTDID: 4              |                        |                      | 10.3%                                                           |                    |                   |                |             |  |
| 438 Square Mile                                                   |                                        |                                                                  | nnual Unlinked    | • • •               |                       | Reporter Type: F       | Full Reporter        |                                                                 | Local Funds        | \$9,328,602       | 47.8%          |             |  |
| 558,696 Population                                                |                                        |                                                                  | verage Weekday    | •                   |                       |                        |                      | _                                                               | State Funds        | \$3,794,782       | 19.4%          |             |  |
| 74 Pop. Rank                                                      | out of 498 UZAs                        |                                                                  | verage Saturday   | -                   |                       |                        |                      | Fe                                                              | deral Assistance   | \$4,271,382       | 21.9%          |             |  |
|                                                                   |                                        | 1,149 <b>A</b>                                                   | verage Sunday l   | Jnlinked Trips      |                       |                        |                      |                                                                 | Other Funds        | \$126,590         | 0.6%           | 19.4        |  |
|                                                                   |                                        |                                                                  |                   |                     |                       |                        |                      | Total Operating                                                 | J Funds Expended   | \$19,523,933      | 100.0%         |             |  |
| Service Area Statistics<br>104 Square Miles<br>185,291 Population |                                        | Service Supplied<br>2,855,165 Annual Vehicle Revenue Miles (VRM) |                   |                     |                       |                        |                      | S                                                               |                    | Funds Expended    |                |             |  |
|                                                                   |                                        |                                                                  |                   |                     |                       |                        |                      |                                                                 | Fare Revenues      | \$0               | 0.0%           |             |  |
|                                                                   |                                        |                                                                  |                   | evenue Hours (VRH)  |                       |                        |                      |                                                                 | Local Funds        | \$195,484         | 10.2%          |             |  |
|                                                                   |                                        |                                                                  | -                 | d in Maximum Servio | • •                   |                        |                      | _                                                               | State Funds        | \$359,331         | 18.7%          |             |  |
|                                                                   |                                        | 105 <b>V</b>                                                     | ehicles Available | e for Maximum Serv  | ice (VAMS)            |                        |                      | Fe                                                              | deral Assistance   | \$1,370,654       | 71.2%          |             |  |
|                                                                   |                                        |                                                                  | Madal Char        |                     |                       |                        |                      | Tatal Oanita                                                    | Other Funds        | \$0               | 0.0%<br>100.0% | Capi        |  |
|                                                                   | Vehicles C                             | Operated                                                         | Modal Chara       | acteristics         |                       |                        |                      | l otal Capita                                                   | I Funds Expended   | \$1,925,469       | 100.078        |             |  |
| Modal Overview                                                    | in Maximur                             | •                                                                |                   | Use                 | Uses of Capital Funds |                        |                      |                                                                 | nmary of Operati   | ng Expenses (OE)  |                |             |  |
|                                                                   | Directly                               | Purchased                                                        | Revenue           | Systems and         | Facilities and        |                        |                      |                                                                 |                    | <b>U I I I I</b>  |                |             |  |
| Mode                                                              | Operated                               | Transportation                                                   | Vehicles          | Guideways           | Stations              | Other                  | Total                | Salary,                                                         | Wages, Benefits    | \$13,478,850      | 69.1%          | 71.2        |  |
| Demand Response                                                   | 19                                     | -                                                                | \$183,759         | \$175,979           | \$0                   | \$0                    | \$359,738            | •                                                               | ials and Supplies  | \$3,667,037       | 18.8%          |             |  |
| Bus                                                               | 59                                     | -                                                                | \$741,618         | \$388,860           | \$435,253             |                        | \$1,565,731          |                                                                 | d Transportation   | \$0               | 0.0%           |             |  |
| Total                                                             | 78                                     |                                                                  | \$925,377         | \$564,839           | \$435,253             | \$0                    | \$1,925,469          | Other Ope                                                       | erating Expenses   | \$2,369,527       | 12.1%          |             |  |
|                                                                   |                                        |                                                                  |                   |                     |                       |                        |                      | Total Op                                                        | perating Expenses  | \$19,515,414      | 100.0%         |             |  |
|                                                                   |                                        |                                                                  |                   |                     |                       |                        |                      | Reconciling OE Ca                                               | ash Expenditures   | \$8,519           |                |             |  |
|                                                                   |                                        |                                                                  |                   |                     |                       |                        |                      | Purchase                                                        | ed Transportation  |                   |                |             |  |
|                                                                   |                                        |                                                                  |                   |                     |                       |                        |                      | (Repo                                                           | orted Separately)  | \$0               |                |             |  |
| <b>Operation Characteristic</b>                                   | s.                                     |                                                                  |                   |                     |                       |                        |                      | Fixed Guideway                                                  | Vehicles Available | Vehicles Operated |                |             |  |
|                                                                   | Operating                              |                                                                  | Uses of           | Annual              | Annual                | Annual Vehicle         | Annual Vehicle       | Directional                                                     | for Maximum        | in Maximum        |                | Ре          |  |
| Mode                                                              | Expenses                               | Fare Revenues                                                    | Capital Funds     | Passenger Miles     | Unlinked Trips        |                        | Revenue Hours        | Route Miles                                                     | Service            | Service           | S              | pare Veh    |  |
| Demand Response                                                   | \$1,851,929                            | \$138,938                                                        | \$359,738         | 389,241             | 59,788                |                        | 26,731               | 0.0                                                             | 24                 | 19                | -              | . 2         |  |
| Bus                                                               | \$17,663,485                           | \$1,863,639                                                      | \$1,565,731       | 8,125,528           | 2,821,364             |                        | 202,262              | 0.0                                                             | 81                 | 59                |                | 2           |  |
| Total                                                             | \$19,515,414                           | \$2,002,577                                                      | \$1,925,469       | 8,514,769           | 2,881,152             | 2,855,165              | 228,993              | 0.0                                                             | 105                | 78                |                | 2           |  |
| Performance Measures                                              |                                        | Ser                                                              | vice Efficiency   | ,                   |                       |                        |                      |                                                                 | Service Eff        | ectiveness        |                |             |  |
|                                                                   | Opera                                  |                                                                  |                   |                     | ating Expenses per    |                        | Operating Expe       |                                                                 |                    |                   | Trips per      |             |  |
| Mode                                                              | Vel                                    | hicle Revenue Mile                                               | Veh               | icle Revenue Hour   |                       | Mode                   | Passe                | nger Mile Unlink                                                | ed Passenger Trip  | Vehicle Rev       | enue Mile      | Veh         |  |
| Demand Response                                                   |                                        | \$6.38                                                           |                   | \$69.28             |                       | <b>Demand Response</b> | )                    | \$4.76                                                          | \$30.97            |                   | 0.2            |             |  |
| Bus                                                               |                                        | \$6.89                                                           |                   | \$87.33             |                       | Bus                    |                      | \$2.17                                                          | \$6.26             |                   | 1.1            |             |  |
| Total                                                             |                                        | \$6.84                                                           |                   | \$85.22             |                       | Total                  |                      | \$2.29                                                          | \$6.77             |                   | 1.0            |             |  |
| Operating Expense per V                                           | Vehicle                                | Operating Expense p                                              | er Passenger      | Unlinked Pass       | enger Trip per Vehi   | cle O                  | perating Expense per | Vehicle                                                         | Operating Expense  | per Passenger     | Unlinked       | Passenge    |  |
| Revenue Mile: Bus                                                 | S<br>\$2.50 「                          | Mile: Bu                                                         | -                 | 1.50 Rever          | nue Mile: Bus         |                        | venue Mile: Demand R |                                                                 | Mile: Demand F     | •                 |                | e Mile: Der |  |
| \$8.00                                                            | \$2.00                                 |                                                                  |                   |                     |                       | \$6.00                 |                      |                                                                 |                    | 0.40              |                |             |  |
| \$6.00                                                            | \$1.50                                 |                                                                  |                   | 1.00                |                       | \$4.00                 |                      | \$4.00                                                          |                    | 0.30              |                |             |  |
| \$4.00                                                            | \$1.00                                 |                                                                  |                   | 0.50                |                       | \$2.00                 |                      | \$2.00                                                          |                    | 0.20              |                |             |  |
| \$2.00                                                            | \$0.50                                 |                                                                  |                   | 0.00                |                       |                        |                      | \$0.00                                                          |                    | 0.10              |                |             |  |
| 07 08 09 10 11 12 1                                               | 3 14 15 16 \$0.00                      | 07 08 09 10 11 12                                                | . 13 14 15 16     | 07 08 09 10         | 11 12 13 14           | 15 16 \$0.00<br>07 0   | 08 09 10 11 12 13    | 5 14 15 16 07                                                   | 7 08 09 10 11 12   | 13 14 15 16       | 07 08 09       | 10 11       |  |
| otes:                                                             |                                        |                                                                  |                   |                     |                       |                        |                      |                                                                 |                    |                   |                |             |  |
| Demand Response - Taxi (DT) and                                   | d non-dedicated fleets                 | do not report fleet age c                                        | lata.             |                     |                       |                        |                      |                                                                 |                    |                   |                |             |  |
|                                                                   |                                        |                                                                  |                   |                     |                       |                        |                      |                                                                 |                    |                   |                |             |  |
|                                                                   |                                        |                                                                  |                   |                     |                       |                        |                      |                                                                 |                    |                   |                |             |  |
|                                                                   |                                        |                                                                  |                   |                     |                       |                        |                      |                                                                 |                    |                   |                |             |  |
|                                                                   |                                        |                                                                  |                   |                     |                       |                        |                      |                                                                 |                    |                   |                |             |  |
|                                                                   |                                        |                                                                  |                   |                     |                       |                        |                      |                                                                 |                    |                   |                |             |  |
|                                                                   |                                        |                                                                  |                   |                     |                       |                        |                      |                                                                 |                    |                   |                |             |  |
|                                                                   |                                        |                                                                  |                   |                     |                       |                        |                      |                                                                 |                    |                   |                |             |  |
|                                                                   |                                        |                                                                  |                   |                     |                       |                        |                      |                                                                 |                    |                   |                |             |  |
|                                                                   |                                        |                                                                  |                   |                     |                       |                        |                      |                                                                 |                    |                   |                |             |  |
|                                                                   |                                        |                                                                  |                   |                     |                       |                        |                      |                                                                 |                    |                   |                |             |  |