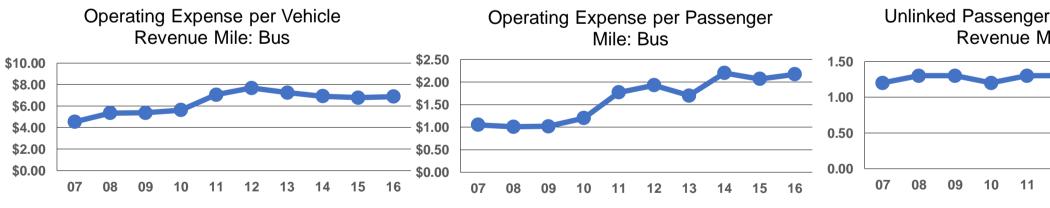

|                                                                   |                                                                                                        | <b>General Information</b>                                       |                   |                      |                                      |                                      |                                                 | Financial Information             |                                       |                                                                  |                       |          |  |
|-------------------------------------------------------------------|--------------------------------------------------------------------------------------------------------|------------------------------------------------------------------|-------------------|----------------------|--------------------------------------|--------------------------------------|-------------------------------------------------|-----------------------------------|---------------------------------------|------------------------------------------------------------------|-----------------------|----------|--|
| Urbanized Area Statistics - 2                                     | Service Consumption<br>8,514,769 Annual Passenger Miles (PMT)<br>2,881,152 Annual Unlinked Trips (UPT) |                                                                  |                   |                      | Database I                           | nformation                           | Sources of Operating Funds Expended             |                                   |                                       |                                                                  | Opera                 |          |  |
| Knoxville, TN                                                     |                                                                                                        |                                                                  |                   |                      | NTDID: 4                             | 0002                                 |                                                 | 7 10.3%                           |                                       |                                                                  |                       |          |  |
| 438 Square Miles                                                  |                                                                                                        |                                                                  |                   |                      | Reporter Type: F                     | Full Reporter                        |                                                 | Local Funds                       | \$9,328,602                           | 47.8%                                                            |                       |          |  |
| 558,696 <b>Population</b>                                         |                                                                                                        |                                                                  | verage Weekday    | -                    |                                      |                                      |                                                 |                                   | State Funds                           | \$3,794,782                                                      | 19.4%                 |          |  |
| 74 Pop. Rank out                                                  | of 498 UZAs                                                                                            | 5,665 <b>A</b>                                                   | verage Saturday   | Unlinked Trips       |                                      |                                      |                                                 | Fe                                | deral Assistance                      | \$4,271,382                                                      | 21.9%                 |          |  |
|                                                                   |                                                                                                        | 1,149 <b>A</b>                                                   | verage Sunday U   | Inlinked Trips       |                                      |                                      |                                                 |                                   | Other Funds                           | \$126,590                                                        | 0.6%                  | 19.4     |  |
|                                                                   |                                                                                                        |                                                                  |                   |                      |                                      |                                      |                                                 | Total Operating                   | Funds Expended                        | \$19,523,933                                                     | 100.0%                |          |  |
| Service Area Statistics<br>104 Square Miles<br>185,291 Population |                                                                                                        | Service Supplied<br>2,855,165 Annual Vehicle Revenue Miles (VRM) |                   |                      |                                      |                                      |                                                 | Sources of Capital Funds Expended |                                       |                                                                  |                       |          |  |
|                                                                   |                                                                                                        |                                                                  |                   |                      |                                      |                                      |                                                 |                                   | Fare Revenues                         | \$0                                                              | 0.0%                  |          |  |
|                                                                   |                                                                                                        |                                                                  |                   | venue Hours (VRH)    |                                      |                                      |                                                 |                                   | Local Funds                           |                                                                  | 10.2%                 |          |  |
|                                                                   |                                                                                                        |                                                                  | -                 | in Maximum Servi     | • •                                  |                                      |                                                 |                                   | State Funds                           | \$359,331                                                        | 18.7%                 |          |  |
|                                                                   |                                                                                                        | 105 <b>V</b>                                                     | ehicles Available | for Maximum Serv     | ice (VAMS)                           |                                      |                                                 | Fe                                | deral Assistance                      | \$1,370,654                                                      | 71.2%                 |          |  |
|                                                                   |                                                                                                        |                                                                  |                   |                      |                                      |                                      |                                                 |                                   | Other Funds                           | \$0                                                              | 0.0%                  | Cap      |  |
|                                                                   | Vehicles O                                                                                             | perated                                                          | Modal Chara       | ICTERISTICS          |                                      |                                      |                                                 | Total Capital                     | Funds Expended                        | \$1,925,469                                                      | 100.0%                |          |  |
| Modal Overview                                                    |                                                                                                        | •                                                                |                   |                      |                                      | of Capital Funds                     |                                                 |                                   | mary of Operatin                      | ng Expenses (OE)                                                 |                       |          |  |
|                                                                   | Directly                                                                                               | Purchased                                                        | Revenue           | Systems and          | Facilities and                       |                                      |                                                 |                                   |                                       |                                                                  |                       |          |  |
| Mode                                                              | Operated                                                                                               | Transportation                                                   | Vehicles          | Guideways            | Stations                             |                                      | Total                                           | Salarv.                           | Wages, Benefits                       | \$13,478,850                                                     | 69.1%                 | 71.2     |  |
| Demand Response                                                   | . 19                                                                                                   |                                                                  | \$183,759         | \$175,979            | \$0                                  | \$0                                  | \$359,738                                       | •                                 | als and Supplies                      | \$3,667,037                                                      | 18.8%                 |          |  |
| Bus                                                               | 59                                                                                                     | -                                                                | \$741,618         | \$388,860            | \$435,253                            | \$0                                  | \$1,565,731                                     |                                   | d Transportation                      | \$0                                                              | 0.0%                  |          |  |
| Total                                                             | 78                                                                                                     |                                                                  | \$925,377         | \$564,839            | \$435,253                            | \$0                                  | \$1,925,469                                     |                                   | rating Expenses                       | \$2,369,527                                                      | 12.1%                 |          |  |
|                                                                   |                                                                                                        |                                                                  |                   |                      |                                      |                                      |                                                 | Total Op                          | erating Expenses                      | \$19,515,414                                                     | 100.0%                |          |  |
|                                                                   |                                                                                                        |                                                                  |                   |                      |                                      |                                      |                                                 | Reconciling OE Ca                 | sh Expenditures                       | \$8,519                                                          |                       |          |  |
|                                                                   |                                                                                                        |                                                                  |                   |                      |                                      |                                      |                                                 | Purchase                          | d Transportation                      |                                                                  |                       |          |  |
|                                                                   |                                                                                                        |                                                                  |                   |                      |                                      |                                      |                                                 | (Repo                             | rted Separately)                      | \$0                                                              |                       |          |  |
| <b>Operation Characteristics</b>                                  |                                                                                                        |                                                                  |                   |                      |                                      |                                      |                                                 | Fixed Guideway                    | /ehicles Available                    | Vehicles Operated                                                |                       |          |  |
|                                                                   | Operating                                                                                              |                                                                  | Uses of           | Annual               | Annual                               | Annual Vehicle                       | Annual Vehicle                                  | Directional                       | for Maximum                           | in Maximum                                                       |                       | Pe       |  |
| Mode                                                              | Expenses                                                                                               | Fare Revenues                                                    | Capital Funds     | Passenger Miles      | Unlinked Trips                       |                                      | Revenue Hours                                   | Route Miles                       | Service                               | Service                                                          | Sp                    | oare Veh |  |
| Demand Response                                                   | \$1,851,929                                                                                            | \$138,938                                                        | •<br>\$359,738    | 389,241              | 59,788                               | 290,266                              | 26,731                                          | 0.0                               | 24                                    | 19                                                               |                       | 2        |  |
| Bus                                                               | \$17,663,485                                                                                           | \$1,863,639                                                      | \$1,565,731       | 8,125,528            | 2,821,364                            | 2,564,899                            | 202,262                                         | 0.0                               | 81                                    | 59                                                               |                       | 2        |  |
| Total                                                             | \$19,515,414                                                                                           | \$2,002,577                                                      | \$1,925,469       | 8,514,769            | 2,881,152                            | 2,855,165                            | 228,993                                         | 0.0                               | 105                                   | 78                                                               |                       | 2        |  |
| Performance Measures                                              |                                                                                                        | Ser                                                              | vice Efficiency   |                      |                                      |                                      |                                                 |                                   | Service Effe                          | ectiveness                                                       |                       |          |  |
|                                                                   |                                                                                                        | ating Expenses per Operating Expenses per                        |                   |                      | Operating Expe                       |                                      |                                                 | nses per Operat                   | ing Expenses per                      |                                                                  | Trips per             |          |  |
| Mode                                                              | -                                                                                                      | icle Revenue Mile                                                | -                 | icle Revenue Hour    |                                      | Mode                                 |                                                 | • •                               | ed Passenger Trip                     | Vehicle Revo                                                     |                       | Veh      |  |
| Demand Response                                                   |                                                                                                        | \$6.38                                                           |                   | \$69.28              |                                      | Demand Response                      |                                                 | \$4.76                            | \$30.97                               |                                                                  | 0.2                   |          |  |
| •                                                                 |                                                                                                        | \$6.89                                                           |                   | \$87.33              |                                      | Bus                                  |                                                 | \$2.17                            | \$6.26                                |                                                                  | 1.1                   |          |  |
| Bus                                                               |                                                                                                        | \$6.84                                                           |                   | \$85.22              |                                      | Total                                |                                                 | \$2.29                            | \$6.77                                |                                                                  | 1.0                   |          |  |
| Bus<br>Total                                                      |                                                                                                        | <b>\$0.0</b> +                                                   |                   |                      |                                      |                                      |                                                 |                                   |                                       |                                                                  |                       |          |  |
|                                                                   | icle                                                                                                   | Operating Expense                                                | per Passenger     | Unlinked Pass        | enger Trip per Vehi                  | cle O                                | perating Expense per \                          | /ehicle                           | Operating Expense p                   | per Passenger                                                    | Unlinked F            | Passenge |  |
| Total<br>Operating Expense per Veh<br>Revenue Mile: Bus           | icle<br>\$2.50                                                                                         |                                                                  | -                 | Rever                | enger Trip per Vehi<br>nue Mile: Bus | Rev                                  | perating Expense per \<br>venue Mile: Demand Re | esponse                           | Operating Expense p<br>Mile: Demand R | -                                                                | Unlinked P<br>Revenue | •        |  |
| Operating Expense per Veh<br>Revenue Mile: Bus                    | \$2.50                                                                                                 | Operating Expense                                                | -                 | 1.50 Rever           | • • •                                | •                                    |                                                 | esponse \$6.00                    |                                       | 0.50<br>0.40                                                     |                       | •        |  |
| Operating Expense per Veh<br>Revenue Mile: Bus                    | \$2.50<br>\$2.00<br>\$1.50                                                                             | Operating Expense                                                | -                 | Rever                | • • •                                | \$8.00                               |                                                 | \$6.00<br>\$4.00                  |                                       | 0.50<br>0.40<br>0.30                                             |                       | •        |  |
| Operating Expense per Veh<br>Revenue Mile: Bus                    | \$2.50<br>\$2.00<br>\$1.50<br>\$1.00                                                                   | Operating Expense                                                | -                 | 1.50 Rever           | • • •                                | \$8.00<br>\$6.00<br>\$4.00           |                                                 | esponse \$6.00                    |                                       | 0.50<br>0.40<br>0.30<br>0.20                                     |                       | •        |  |
| Operating Expense per Veh<br>Revenue Mile: Bus                    | \$2.50<br>\$2.00<br>\$1.50<br>\$1.00<br>\$0.50                                                         | Operating Expense                                                | -                 | 1.50<br>1.00         | nue Mile: Bus                        | \$8.00<br>\$6.00<br>\$4.00<br>\$2.00 |                                                 | \$6.00<br>\$4.00                  |                                       | 0.50<br>0.40<br>0.30                                             |                       | •        |  |
| Operating Expense per Veh<br>Revenue Mile: Bus                    | \$2.50<br>\$2.00<br>\$1.50<br>\$1.00<br>\$0.50<br>\$0.00                                               | Operating Expense                                                | -                 | 1.50<br>1.00<br>0.50 | nue Mile: Bus                        | \$8.00<br>\$6.00<br>\$4.00           | venue Mile: Demand Re                           | \$6.00<br>\$4.00<br>\$2.00        | Mile: Demand R                        | 0.50           0.40           0.30           0.20           0.10 |                       | •        |  |

|                                                                   |                                        |                                                                  |                   | eral Information    |                       |                        |                      | Financial Information Sources of Operating Funds Expended Opera |                    |                   |                |             |  |
|-------------------------------------------------------------------|----------------------------------------|------------------------------------------------------------------|-------------------|---------------------|-----------------------|------------------------|----------------------|-----------------------------------------------------------------|--------------------|-------------------|----------------|-------------|--|
| <b>Urbanized Area Statistics</b>                                  | 8,514,769 Annual Passenger Miles (PMT) |                                                                  |                   |                     |                       | nformation             | Sour                 |                                                                 |                    |                   |                |             |  |
| Knoxville, TN                                                     |                                        |                                                                  |                   |                     | NTDID: 4              |                        |                      | 10.3%                                                           |                    |                   |                |             |  |
| 438 Square Mile                                                   |                                        |                                                                  | nnual Unlinked    | • • •               |                       | Reporter Type: F       | Full Reporter        |                                                                 | Local Funds        | \$9,328,602       | 47.8%          |             |  |
| 558,696 Population                                                |                                        |                                                                  | verage Weekday    | •                   |                       |                        |                      | _                                                               | State Funds        | \$3,794,782       | 19.4%          |             |  |
| 74 Pop. Rank                                                      | out of 498 UZAs                        |                                                                  | verage Saturday   | -                   |                       |                        |                      | Fe                                                              | deral Assistance   | \$4,271,382       | 21.9%          |             |  |
|                                                                   |                                        | 1,149 <b>A</b>                                                   | verage Sunday l   | Jnlinked Trips      |                       |                        |                      |                                                                 | Other Funds        | \$126,590         | 0.6%           | 19.4        |  |
|                                                                   |                                        |                                                                  |                   |                     |                       |                        |                      | Total Operating                                                 | J Funds Expended   | \$19,523,933      | 100.0%         |             |  |
| Service Area Statistics<br>104 Square Miles<br>185,291 Population |                                        | Service Supplied<br>2,855,165 Annual Vehicle Revenue Miles (VRM) |                   |                     |                       |                        |                      | S                                                               |                    | Funds Expended    |                |             |  |
|                                                                   |                                        |                                                                  |                   |                     |                       |                        |                      |                                                                 | Fare Revenues      | \$0               | 0.0%           |             |  |
|                                                                   |                                        |                                                                  |                   | evenue Hours (VRH)  |                       |                        |                      |                                                                 | Local Funds        | \$195,484         | 10.2%          |             |  |
|                                                                   |                                        |                                                                  | -                 | d in Maximum Servio | • •                   |                        |                      | _                                                               | State Funds        | \$359,331         | 18.7%          |             |  |
|                                                                   |                                        | 105 <b>V</b>                                                     | ehicles Available | e for Maximum Serv  | ice (VAMS)            |                        |                      | Fe                                                              | deral Assistance   | \$1,370,654       | 71.2%          |             |  |
|                                                                   |                                        |                                                                  | Madal Char        |                     |                       |                        |                      | Tatal Oanita                                                    | Other Funds        | \$0               | 0.0%<br>100.0% | Capi        |  |
|                                                                   | Vehicles C                             | Operated                                                         | Modal Chara       | acteristics         |                       |                        |                      | l otal Capita                                                   | I Funds Expended   | \$1,925,469       | 100.078        |             |  |
| Modal Overview                                                    | in Maximur                             | •                                                                |                   | Use                 | Uses of Capital Funds |                        |                      |                                                                 | nmary of Operati   | ng Expenses (OE)  |                |             |  |
|                                                                   | Directly                               | Purchased                                                        | Revenue           | Systems and         | Facilities and        |                        |                      |                                                                 |                    | <b>U I I I I</b>  |                |             |  |
| Mode                                                              | Operated                               | Transportation                                                   | Vehicles          | Guideways           | Stations              | Other                  | Total                | Salary,                                                         | Wages, Benefits    | \$13,478,850      | 69.1%          | 71.2        |  |
| Demand Response                                                   | 19                                     | -                                                                | \$183,759         | \$175,979           | \$0                   | \$0                    | \$359,738            | •                                                               | ials and Supplies  | \$3,667,037       | 18.8%          |             |  |
| Bus                                                               | 59                                     | -                                                                | \$741,618         | \$388,860           | \$435,253             |                        | \$1,565,731          |                                                                 | d Transportation   | \$0               | 0.0%           |             |  |
| Total                                                             | 78                                     |                                                                  | \$925,377         | \$564,839           | \$435,253             | \$0                    | \$1,925,469          | Other Ope                                                       | erating Expenses   | \$2,369,527       | 12.1%          |             |  |
|                                                                   |                                        |                                                                  |                   |                     |                       |                        |                      | Total Op                                                        | perating Expenses  | \$19,515,414      | 100.0%         |             |  |
|                                                                   |                                        |                                                                  |                   |                     |                       |                        |                      | Reconciling OE Ca                                               | ash Expenditures   | \$8,519           |                |             |  |
|                                                                   |                                        |                                                                  |                   |                     |                       |                        |                      | Purchase                                                        | ed Transportation  |                   |                |             |  |
|                                                                   |                                        |                                                                  |                   |                     |                       |                        |                      | (Repo                                                           | orted Separately)  | \$0               |                |             |  |
| <b>Operation Characteristic</b>                                   | s.                                     |                                                                  |                   |                     |                       |                        |                      | Fixed Guideway                                                  | Vehicles Available | Vehicles Operated |                |             |  |
|                                                                   | Operating                              |                                                                  | Uses of           | Annual              | Annual                | Annual Vehicle         | Annual Vehicle       | Directional                                                     | for Maximum        | in Maximum        |                | Ре          |  |
| Mode                                                              | Expenses                               | Fare Revenues                                                    | Capital Funds     | Passenger Miles     | Unlinked Trips        |                        | Revenue Hours        | Route Miles                                                     | Service            | Service           | S              | pare Veh    |  |
| Demand Response                                                   | \$1,851,929                            | \$138,938                                                        | \$359,738         | 389,241             | 59,788                |                        | 26,731               | 0.0                                                             | 24                 | 19                | -              | . 2         |  |
| Bus                                                               | \$17,663,485                           | \$1,863,639                                                      | \$1,565,731       | 8,125,528           | 2,821,364             |                        | 202,262              | 0.0                                                             | 81                 | 59                |                | 2           |  |
| Total                                                             | \$19,515,414                           | \$2,002,577                                                      | \$1,925,469       | 8,514,769           | 2,881,152             | 2,855,165              | 228,993              | 0.0                                                             | 105                | 78                |                | 2           |  |
| Performance Measures                                              |                                        | Ser                                                              | vice Efficiency   | ,                   |                       |                        |                      |                                                                 | Service Eff        | ectiveness        |                |             |  |
|                                                                   | Opera                                  |                                                                  |                   |                     | ating Expenses per    |                        | Operating Expe       |                                                                 |                    |                   | Trips per      |             |  |
| Mode                                                              | Vel                                    | hicle Revenue Mile                                               | Veh               | icle Revenue Hour   |                       | Mode                   | Passe                | nger Mile Unlink                                                | ed Passenger Trip  | Vehicle Rev       | enue Mile      | Veh         |  |
| Demand Response                                                   |                                        | \$6.38                                                           |                   | \$69.28             |                       | <b>Demand Response</b> | )                    | \$4.76                                                          | \$30.97            |                   | 0.2            |             |  |
| Bus                                                               |                                        | \$6.89                                                           |                   | \$87.33             |                       | Bus                    |                      | \$2.17                                                          | \$6.26             |                   | 1.1            |             |  |
| Total                                                             |                                        | \$6.84                                                           |                   | \$85.22             |                       | Total                  |                      | \$2.29                                                          | \$6.77             |                   | 1.0            |             |  |
| Operating Expense per V                                           | Vehicle                                | Operating Expense p                                              | er Passenger      | Unlinked Pass       | enger Trip per Vehi   | cle O                  | perating Expense per | Vehicle                                                         | Operating Expense  | per Passenger     | Unlinked       | Passenge    |  |
| Revenue Mile: Bus                                                 | S<br>\$2.50 「                          | Mile: Bu                                                         | -                 | 1.50 Rever          | nue Mile: Bus         |                        | venue Mile: Demand R |                                                                 | Mile: Demand F     | •                 |                | e Mile: Der |  |
| \$8.00                                                            | \$2.00                                 |                                                                  |                   |                     |                       | \$6.00                 |                      |                                                                 |                    | 0.40              |                |             |  |
| \$6.00                                                            | \$1.50                                 |                                                                  |                   | 1.00                |                       | \$4.00                 |                      | \$4.00                                                          |                    | 0.30              |                |             |  |
| \$4.00                                                            | \$1.00                                 |                                                                  |                   | 0.50                |                       | \$2.00                 |                      | \$2.00                                                          |                    | 0.20              |                |             |  |
| \$2.00                                                            | \$0.50                                 |                                                                  |                   | 0.00                |                       |                        |                      | \$0.00                                                          |                    | 0.10              |                |             |  |
| 07 08 09 10 11 12 1                                               | 3 14 15 16 \$0.00                      | 07 08 09 10 11 12                                                | . 13 14 15 16     | 07 08 09 10         | 11 12 13 14           | 15 16 \$0.00<br>07 0   | 08 09 10 11 12 13    | 5 14 15 16 07                                                   | 7 08 09 10 11 12   | 13 14 15 16       | 07 08 09       | 10 11       |  |
| otes:                                                             |                                        |                                                                  |                   |                     |                       |                        |                      |                                                                 |                    |                   |                |             |  |
| Demand Response - Taxi (DT) and                                   | d non-dedicated fleets                 | do not report fleet age c                                        | lata.             |                     |                       |                        |                      |                                                                 |                    |                   |                |             |  |
|                                                                   |                                        |                                                                  |                   |                     |                       |                        |                      |                                                                 |                    |                   |                |             |  |
|                                                                   |                                        |                                                                  |                   |                     |                       |                        |                      |                                                                 |                    |                   |                |             |  |
|                                                                   |                                        |                                                                  |                   |                     |                       |                        |                      |                                                                 |                    |                   |                |             |  |
|                                                                   |                                        |                                                                  |                   |                     |                       |                        |                      |                                                                 |                    |                   |                |             |  |
|                                                                   |                                        |                                                                  |                   |                     |                       |                        |                      |                                                                 |                    |                   |                |             |  |
|                                                                   |                                        |                                                                  |                   |                     |                       |                        |                      |                                                                 |                    |                   |                |             |  |
|                                                                   |                                        |                                                                  |                   |                     |                       |                        |                      |                                                                 |                    |                   |                |             |  |
|                                                                   |                                        |                                                                  |                   |                     |                       |                        |                      |                                                                 |                    |                   |                |             |  |
|                                                                   |                                        |                                                                  |                   |                     |                       |                        |                      |                                                                 |                    |                   |                |             |  |
|                                                                   |                                        |                                                                  |                   |                     |                       |                        |                      |                                                                 |                    |                   |                |             |  |